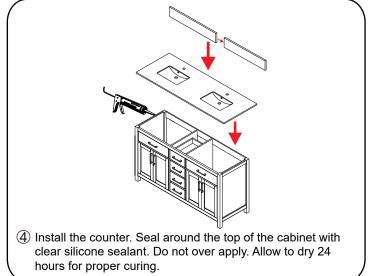

# WYNDHAM Collection



- Prior to installation please check received items against the "Packing List".
  Please report any missing items to your retailer immediately.
- Protect all surfaces from sharp objects, high heat sources, direct prolonged sunlight and chemical hazards.
- Professional installation recommended.
- Backsplash comes in two pieces.



#### PACKING LIST

(Not all components may be included, depending upon your purchase)





### HOW TO ADJUST HINGES (if required)











#### REQUIRED TOOLS NOT IN BOX





Silicone sealant

Spirit Level





## WYNDHAM Collection

#### INSTALLATION INSTRUCTIONS









WC-2424-60-DBL Installation Guide