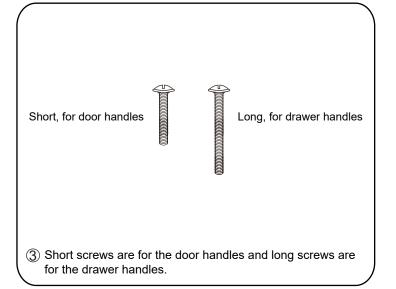

# WYNDHAM Collection



- Prior to installation please check received items against the "Packing List".
  Please report any missing items to your retailer immediately.
- Protect all surfaces from sharp objects, high heat sources, direct prolonged sunlight and chemical hazards.
- Professional installation recommended.
- Backsplash comes in two pieces.



#### PACKING LIST

(Not all components may be included, depending upon your purchase)





### HOW TO ADJUST HINGES (if required)











#### REQUIRED TOOLS NOT IN BOX





Silicone sealant

Spirit Level





## WYNDHAM Collection

#### INSTALLATION INSTRUCTIONS









WC-2424-60-DBL Installation Guide