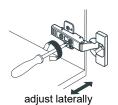

# WYNDHAM Collection



- Prior to installation please check received items against the "Packing List".
  Please report any missing items to your retailer immediately.
- Protect all surfaces from sharp objects, high heat sources, direct prolonged sunlight and chemical hazards.
- Professional installation recommended.
- Backsplash comes in two pieces.



#### PACKING LIST

(Not all components may be included, depending upon your purchase)





### HOW TO ADJUST HINGES (if required)











#### REQUIRED TOOLS NOT IN BOX





Silicone sealant

Spirit Level





## WYNDHAM Collection

#### INSTALLATION INSTRUCTIONS









WC-2424-60-DBL Installation Guide