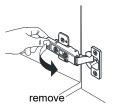

# WYNDHAM Collection



- Prior to installation please check received items against the "Packing List".
  Please report any missing items to your retailer immediately.
- Protect all surfaces from sharp objects, high heat sources, direct prolonged sunlight and chemical hazards.
- Professional installation recommended.
- Backsplash comes in two pieces.



#### PACKING LIST

(Not all components may be included, depending upon your purchase)





### HOW TO ADJUST HINGES (if required)











#### REQUIRED TOOLS NOT IN BOX





Silicone sealant

Spirit Level





## WYNDHAM Collection

#### INSTALLATION INSTRUCTIONS









WC-2424-60-DBL Installation Guide