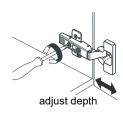

# WYNDHAM Collection



- Prior to installation please check received items against the "Packing List".
  Please report any missing items to your retailer immediately.
- Protect all surfaces from sharp objects, high heat sources, direct prolonged sunlight and chemical hazards.
- Professional installation recommended.
- Backsplash comes in two pieces.



#### PACKING LIST

(Not all components may be included, depending upon your purchase)





### HOW TO ADJUST HINGES (if required)











#### REQUIRED TOOLS NOT IN BOX





Silicone sealant

Spirit Level





## WYNDHAM Collection

#### INSTALLATION INSTRUCTIONS









WC-2424-60-DBL Installation Guide