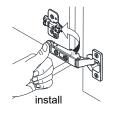

# WYNDHAM Collection



- Prior to installation please check received items against the "Packing List".
  Please report any missing items to your retailer immediately.
- Protect all surfaces from sharp objects, high heat sources, direct prolonged sunlight and chemical hazards.
- Professional installation recommended.
- Backsplash comes in two pieces.



#### PACKING LIST

(Not all components may be included, depending upon your purchase)





### HOW TO ADJUST HINGES (if required)











#### REQUIRED TOOLS NOT IN BOX





Silicone sealant

Spirit Level





## WYNDHAM Collection

#### INSTALLATION INSTRUCTIONS









WC-2424-60-DBL Installation Guide