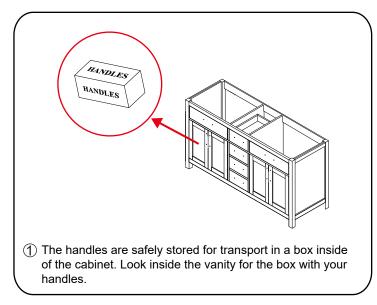

# WYNDHAM Collection



- Prior to installation please check received items against the "Packing List".
  Please report any missing items to your retailer immediately.
- Protect all surfaces from sharp objects, high heat sources, direct prolonged sunlight and chemical hazards.
- Professional installation recommended.
- Backsplash comes in two pieces.



#### PACKING LIST

(Not all components may be included, depending upon your purchase)





### HOW TO ADJUST HINGES (if required)











#### REQUIRED TOOLS NOT IN BOX





Silicone sealant

Spirit Level





## WYNDHAM Collection

#### INSTALLATION INSTRUCTIONS









WC-2424-60-DBL Installation Guide