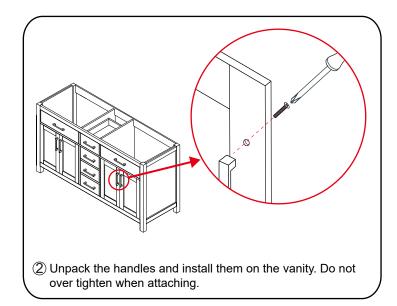

# WYNDHAM Collection



- Prior to installation please check received items against the "Packing List".
  Please report any missing items to your retailer immediately.
- Protect all surfaces from sharp objects, high heat sources, direct prolonged sunlight and chemical hazards.
- Professional installation recommended.
- Backsplash comes in two pieces.



#### PACKING LIST

(Not all components may be included, depending upon your purchase)





### HOW TO ADJUST HINGES (if required)











#### REQUIRED TOOLS NOT IN BOX





Silicone sealant

Spirit Level





## WYNDHAM Collection

#### INSTALLATION INSTRUCTIONS









WC-2424-60-DBL Installation Guide