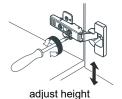

# WYNDHAM Collection



- Prior to installation please check received items against the "Packing List".
  Please report any missing items to your retailer immediately.
- Protect all surfaces from sharp objects, high heat sources, direct prolonged sunlight and chemical hazards.
- Professional installation recommended.
- Backsplash comes in two pieces.



#### PACKING LIST

(Not all components may be included, depending upon your purchase)





### HOW TO ADJUST HINGES (if required)











#### REQUIRED TOOLS NOT IN BOX





Silicone sealant

Spirit Level





## WYNDHAM Collection

#### INSTALLATION INSTRUCTIONS









WC-2424-60-DBL Installation Guide