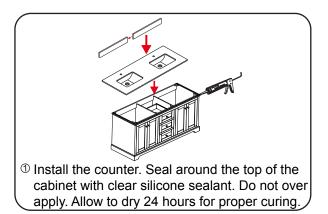

### INSTALLATION INSTRUCTIONS

② Install the mirror: a)use a pencil to mark the placement of the screw holes on the wall, b)drill holes, c)insert the plastic wall anchors.

③ Install the screws into the wall anchors, leaving enough of the screw exposed to hang the mirror - approx 1/4" - 1/2".