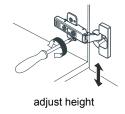

# WYNDHAM COLLECTION



- Prior to installation please check received items against the "Packing List".
  Please report any missing items to your retailer immediately.
- Protect all surfaces from sharp objects, high heat sources, direct prolonged sunlight and chemical hazards.
- Professional installation recommended.
- Backsplash comes in two pieces.



#### PACKING LIST

(Not all components may be included, depending upon your purchase)









# HOW TO ADJUST HINGES (if required)







## REQUIRED TOOLS NOT IN BOX







Pencil



Electric Drill



Phillips Screwdriver



Spirit Level



Silicone sealant

WC-2323-80-DBL Installation Guide



### INSTALLATION INSTRUCTIONS





② Install the mirror: a)use a pencil to mark the placement of the screw holes on the wall, b)drill holes, c)insert the plastic wall anchors.



③ Install the screws into the wall anchors, leaving enough of the screw exposed to hang the mirror - approx 1/4" - 1/2".



 Remove the handles from inside the cabinet doors and drawers and reinstall on the outside. Do not over tighten when reattaching.

WC-2323 -80-DBL Installation Guide