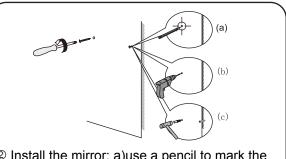

### INSTALLATION INSTRUCTIONS

② Install the mirror: a)use a pencil to mark the placement of the screw holes on the wall, b)drill holes, c)insert the plastic wall anchors.

③ Install the screws into the wall anchors, leaving enough of the screw exposed to hang the mirror - approx 1/4" - 1/2".