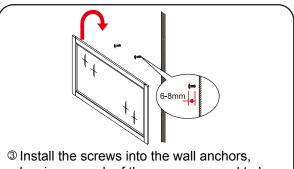

### INSTALLATION INSTRUCTIONS

② Install the mirror: a)use a pencil to mark the placement of the screw holes on the wall, b)drill holes, c)insert the plastic wall anchors.

③ Install the screws into the wall anchors, leaving enough of the screw exposed to hang the mirror - approx 1/4" - 1/2".