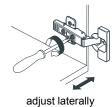

# WYNDHAM COLLECTION



- Prior to installation please check received items against the "Packing List".
  Please report any missing items to your retailer immediately.
- Protect all surfaces from sharp objects, high heat sources, direct prolonged sunlight and chemical hazards.
- Professional installation recommended.
- Backsplash comes in two pieces.



#### PACKING LIST

(Not all components may be included, depending upon your purchase)









# HOW TO ADJUST HINGES (if required)







## REQUIRED TOOLS NOT IN BOX







Pencil



Electric Drill



Phillips Screwdriver



Spirit Level



Silicone sealant

WC-2323-80-DBL Installation Guide



### INSTALLATION INSTRUCTIONS





② Install the mirror: a)use a pencil to mark the placement of the screw holes on the wall, b)drill holes, c)insert the plastic wall anchors.



③ Install the screws into the wall anchors, leaving enough of the screw exposed to hang the mirror - approx 1/4" - 1/2".



 Remove the handles from inside the cabinet doors and drawers and reinstall on the outside. Do not over tighten when reattaching.

WC-2323 -80-DBL Installation Guide