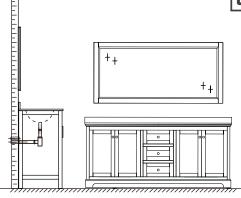

### INSTALLATION INSTRUCTIONS

② Install the mirror: a)use a pencil to mark the placement of the screw holes on the wall, b)drill holes, c)insert the plastic wall anchors.

③ Install the screws into the wall anchors, leaving enough of the screw exposed to hang the mirror - approx 1/4" - 1/2".