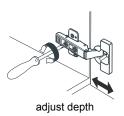

# WYNDHAM COLLECTION



- Prior to installation please check received items against the "Packing List".
  Please report any missing items to your retailer immediately.
- Protect all surfaces from sharp objects, high heat sources, direct prolonged sunlight and chemical hazards.
- Professional installation recommended.
- Backsplash comes in two pieces.



#### PACKING LIST

(Not all components may be included, depending upon your purchase)









# HOW TO ADJUST HINGES (if required)







## REQUIRED TOOLS NOT IN BOX







Pencil



Electric Drill



Phillips Screwdriver



Spirit Level



Silicone sealant

WC-2323-80-DBL Installation Guide



### INSTALLATION INSTRUCTIONS





② Install the mirror: a)use a pencil to mark the placement of the screw holes on the wall, b)drill holes, c)insert the plastic wall anchors.



③ Install the screws into the wall anchors, leaving enough of the screw exposed to hang the mirror - approx 1/4" - 1/2".



 Remove the handles from inside the cabinet doors and drawers and reinstall on the outside. Do not over tighten when reattaching.

WC-2323 -80-DBL Installation Guide