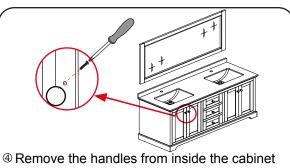

 Remove the handles from inside the cabinet doors and drawers and reinstall on the outside. Do not over tighten when reattaching.

WC-2323 -80-DBL Installation Guide