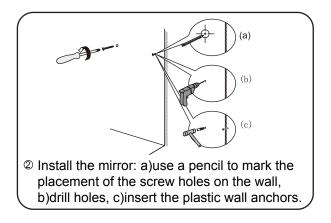

- Prior to installation please check received items against the "Packing List". Please report any missing items to your retailer immediately.
- Protect all surfaces from sharp objects, high heat sources, direct prolonged sunlight and chemical hazards.
- Professional installation recommended.



#### PACKING LIST

(Not all components may be included, depending upon your purchase)









## HOW TO ADJUST HINGES (if required)





adjust height

adjust laterally



### **REQUIRED TOOLS NOT IN BOX**













Tape measure

Pencil

Electric Drill

Phillips Screwdriver

Spirit Level

Silicone sealant



Main Cabinet / 1

# WYNDHAM Collection

#### INSTALLATION INSTRUCTIONS









WC-2323-48-DBL Installation Guide