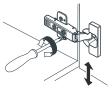

- Prior to installation please check received items against the "Packing List". Please report any missing items to your retailer immediately.
- Protect all surfaces from sharp objects, high heat sources, direct prolonged sunlight and chemical hazards.
- Professional installation recommended.



#### PACKING LIST

(Not all components may be included, depending upon your purchase)









## HOW TO ADJUST HINGES (if required)





adjust height

adjust laterally



### **REQUIRED TOOLS NOT IN BOX**













Tape measure

Pencil

Electric Drill

Phillips Screwdriver

Spirit Level

Silicone sealant



Main Cabinet / 1

# WYNDHAM Collection

#### INSTALLATION INSTRUCTIONS









WC-2323-48-DBL Installation Guide