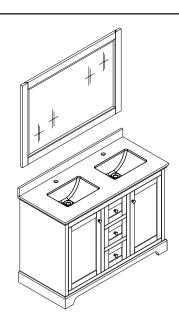

- Prior to installation please check received items against the "Packing List". Please report any missing items to your retailer immediately.
- Protect all surfaces from sharp objects, high heat sources, direct prolonged sunlight and chemical hazards.
- Professional installation recommended.



#### PACKING LIST

(Not all components may be included, depending upon your purchase)









## HOW TO ADJUST HINGES (if required)





adjust height

adjust laterally



### **REQUIRED TOOLS NOT IN BOX**













Tape measure

Pencil

Electric Drill

Phillips Screwdriver

Spirit Level

Silicone sealant



Main Cabinet / 1

# WYNDHAM Collection

#### INSTALLATION INSTRUCTIONS









WC-2323-48-DBL Installation Guide