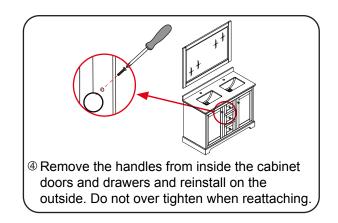

- Prior to installation please check received items against the "Packing List". Please report any missing items to your retailer immediately.
- Protect all surfaces from sharp objects, high heat sources, direct prolonged sunlight and chemical hazards.
- Professional installation recommended.



#### PACKING LIST

(Not all components may be included, depending upon your purchase)









## HOW TO ADJUST HINGES (if required)





adjust height

adjust laterally



### **REQUIRED TOOLS NOT IN BOX**













Tape measure

Pencil

Electric Drill

Phillips Screwdriver

Spirit Level

Silicone sealant



Main Cabinet / 1

# WYNDHAM Collection

#### INSTALLATION INSTRUCTIONS









WC-2323-48-DBL Installation Guide