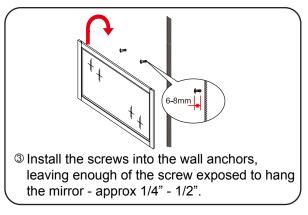

- Prior to installation please check received items against the "Packing List". Please report any missing items to your retailer immediately.
- Protect all surfaces from sharp objects, high heat sources, direct prolonged sunlight and chemical hazards.
- Professional installation recommended.



#### PACKING LIST

(Not all components may be included, depending upon your purchase)









## HOW TO ADJUST HINGES (if required)





adjust height

adjust laterally



### **REQUIRED TOOLS NOT IN BOX**













Tape measure

Pencil

Electric Drill

Phillips Screwdriver

Spirit Level

Silicone sealant



Main Cabinet / 1

# WYNDHAM Collection

#### INSTALLATION INSTRUCTIONS









WC-2323-48-DBL Installation Guide