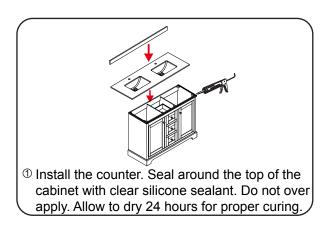

- Prior to installation please check received items against the "Packing List". Please report any missing items to your retailer immediately.
- Protect all surfaces from sharp objects, high heat sources, direct prolonged sunlight and chemical hazards.
- Professional installation recommended.



#### PACKING LIST

(Not all components may be included, depending upon your purchase)









## HOW TO ADJUST HINGES (if required)





adjust height

adjust laterally



### **REQUIRED TOOLS NOT IN BOX**













Tape measure

Pencil

Electric Drill

Phillips Screwdriver

Spirit Level

Silicone sealant



Main Cabinet / 1

# WYNDHAM Collection

#### INSTALLATION INSTRUCTIONS









WC-2323-48-DBL Installation Guide