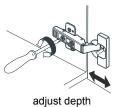

- Prior to installation please check received items against the "Packing List". Please report any missing items to your retailer immediately.
- Protect all surfaces from sharp objects, high heat sources, direct prolonged sunlight and chemical hazards.
- Professional installation recommended.



#### PACKING LIST

(Not all components may be included, depending upon your purchase)









## HOW TO ADJUST HINGES (if required)





adjust height

adjust laterally



### **REQUIRED TOOLS NOT IN BOX**













Tape measure

Pencil

Electric Drill

Phillips Screwdriver

Spirit Level

Silicone sealant



Main Cabinet / 1

# WYNDHAM Collection

#### INSTALLATION INSTRUCTIONS









WC-2323-48-DBL Installation Guide