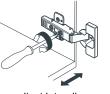

- Prior to installation please check received items against the "Packing List". Please report any missing items to your retailer immediately.
- Protect all surfaces from sharp objects, high heat sources, direct prolonged sunlight and chemical hazards.
- Professional installation recommended.



#### PACKING LIST

(Not all components may be included, depending upon your purchase)









## HOW TO ADJUST HINGES (if required)





adjust height

adjust laterally



### **REQUIRED TOOLS NOT IN BOX**













Tape measure

Pencil

Electric Drill

Phillips Screwdriver

Spirit Level

Silicone sealant



Main Cabinet / 1

# WYNDHAM Collection

#### INSTALLATION INSTRUCTIONS









WC-2323-48-DBL Installation Guide