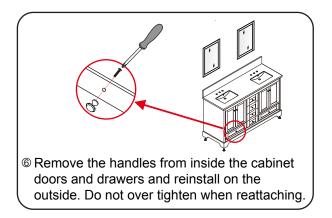

## INSTALLATION INSTRUCTIONS

apply. Allow to dry 24 hours for proper curing.

WC-2020-60-DBL Installation Guide