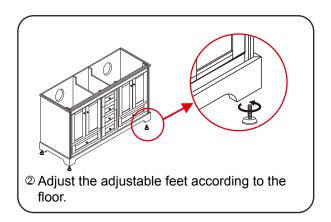

## WYNDHAM Collection



- Prior to installation please check received items against the "Packing List".
  Please report any missing items to your retailer immediately.
- Protect all surfaces from sharp objects, high heat sources, direct prolonged sunlight and chemical hazards.
- Professional installation recommended.
- Backsplash comes in two pieces.



## PACKING LIST

(Not all components may be included, depending upon your purchase)



Counter & Sink / 1









HOW TO ADJUST HINGES (if required)



## WYNDHAM Collection

## INSTALLATION INSTRUCTIONS







apply. Allow to dry 24 hours for proper curing.







WC-2020-60-DBL Installation Guide