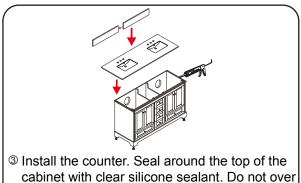

## INSTALLATION INSTRUCTIONS

apply. Allow to dry 24 hours for proper curing.

WC-2020-60-DBL Installation Guide