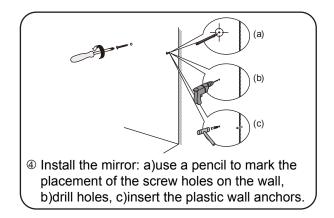

## WYNDHAM Collection



- Prior to installation please check received items against the "Packing List".
  Please report any missing items to your retailer immediately.
- Protect all surfaces from sharp objects, high heat sources, direct prolonged sunlight and chemical hazards.
- Professional installation recommended.
- Backsplash comes in two pieces.



## PACKING LIST

(Not all components may be included, depending upon your purchase)



Counter & Sink / 1









HOW TO ADJUST HINGES (if required)



## WYNDHAM Collection

## INSTALLATION INSTRUCTIONS







apply. Allow to dry 24 hours for proper curing.







WC-2020-60-DBL Installation Guide