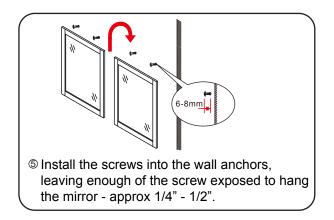

## WYNDHAM Collection



- Prior to installation please check received items against the "Packing List".
  Please report any missing items to your retailer immediately.
- Protect all surfaces from sharp objects, high heat sources, direct prolonged sunlight and chemical hazards.
- Professional installation recommended.
- Backsplash comes in two pieces.



## PACKING LIST

(Not all components may be included, depending upon your purchase)



Counter & Sink / 1









HOW TO ADJUST HINGES (if required)



## WYNDHAM Collection

## INSTALLATION INSTRUCTIONS







apply. Allow to dry 24 hours for proper curing.







WC-2020-60-DBL Installation Guide