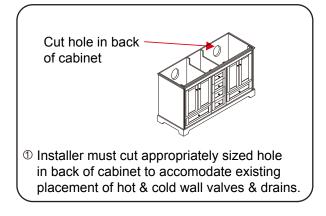

## WYNDHAM Collection



- Prior to installation please check received items against the "Packing List".
  Please report any missing items to your retailer immediately.
- Protect all surfaces from sharp objects, high heat sources, direct prolonged sunlight and chemical hazards.
- Professional installation recommended.
- Backsplash comes in two pieces.



## PACKING LIST

(Not all components may be included, depending upon your purchase)



Counter & Sink / 1









HOW TO ADJUST HINGES (if required)



## WYNDHAM Collection

## INSTALLATION INSTRUCTIONS







apply. Allow to dry 24 hours for proper curing.







WC-2020-60-DBL Installation Guide