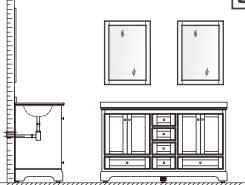

## WYNDHAM Collection

- Prior to installation please check received items against the "Packing List".
  Please report any missing items to your retailer immediately.
- Protect all surfaces from sharp objects, high heat sources, direct prolonged sunlight and chemical hazards.
- Professional installation recommended.
- Backsplash comes in two pieces.