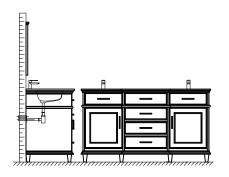

- •Prior to installation please check received items against the "Packing List". Please report any missing items to your retailer immediately.
- •Protect all surfaces from sharp objects, high heat sources, direct prolonged sunlight and chemical hazards.
- Professional installation recommended.



## PACKING LIST

Not all components may be included, depending upon your purchase









INSTALLATION AND ADJUSTMENT OF HINGES











REQUIRED TOOLS NOT IN BOX















Tape measure

Pencil

Electric Drill

Phillips Screwdriver Adjustable Wrench

Spirit Level

Silicone sealant

## INSTALLATION INSTRUCTIONS







WC-1717-80-DBL INSTALLATION