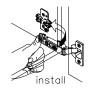

- Prior to installation please check received items against the "Packing List". Please report any missing items to your retailer immediately.
- •Protect all surfaces from sharp objects, high heat sources, direct prolonged sunlight and chemical hazards.
- Professional installation recommended.
- •Backsplash comes in two pieces.

### PACKING LIST

Not all components may be included, depending upon your purchase









# INSTALLATION AND ADJUSTMENT OF HINGES











## REQUIRED TOOLS NOT IN BOX













Spirit Level



Silicone sealant

Pencil Electric Drill Phillips Screwdriver Adjustable Wrench Tape measure







# WC-1616-60-DBL Installation Guide