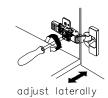

- Prior to installation please check received items against the "Packing List". Please report any missing items to your retailer immediately.
- •Protect all surfaces from sharp objects, high heat sources, direct prolonged sunlight and chemical hazards.
- Professional installation recommended.
- •Backsplash comes in two pieces.

### PACKING LIST

Not all components may be included, depending upon your purchase









# INSTALLATION AND ADJUSTMENT OF HINGES











## REQUIRED TOOLS NOT IN BOX













Spirit Level



Silicone sealant

Pencil Electric Drill Phillips Screwdriver Adjustable Wrench Tape measure







# WC-1616-60-DBL Installation Guide