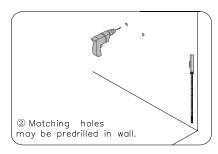

## REQUIRED TOOLS NOT IN BOX

Spirit Level

Silicone sealant

Pencil Electric Drill Phillips Screwdriver Adjustable Wrench Tape measure