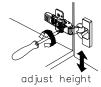

- Prior to installation please check received items against the "Packing List". Please report any missing items to your retailer immediately.
- •Protect all surfaces from sharp objects, high heat sources, direct prolonged sunlight and chemical hazards.
- Professional installation recommended.
- •Backsplash comes in two pieces.

### PACKING LIST

Not all components may be included, depending upon your purchase









# INSTALLATION AND ADJUSTMENT OF HINGES











## REQUIRED TOOLS NOT IN BOX













Spirit Level



Silicone sealant

Pencil Electric Drill Phillips Screwdriver Adjustable Wrench Tape measure







# WC-1616-60-DBL Installation Guide