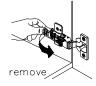

- Prior to installation please check received items against the "Packing List". Please report any missing items to your retailer immediately.
- •Protect all surfaces from sharp objects, high heat sources, direct prolonged sunlight and chemical hazards.
- Professional installation recommended.
- •Backsplash comes in two pieces.

### PACKING LIST

Not all components may be included, depending upon your purchase









# INSTALLATION AND ADJUSTMENT OF HINGES











## REQUIRED TOOLS NOT IN BOX













Spirit Level



Silicone sealant

Pencil Electric Drill Phillips Screwdriver Adjustable Wrench Tape measure







# WC-1616-60-DBL Installation Guide