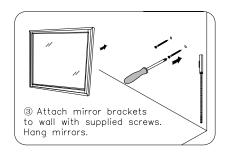

## REQUIRED TOOLS NOT IN BOX

Spirit Level

Silicone sealant

Pencil Electric Drill Phillips Screwdriver Adjustable Wrench Tape measure