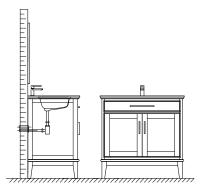

### REQUIRED TOOLS NOT IN BOX

Tape measure

Electric Drill Phillips Screwdriver Adjustable Wrench

Spirit Level

Silicone sealant