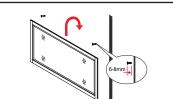

#### INSTALLATION INSTRUCTIONS

2 Adjust the feet if needed.

⑤ Install the screws into the wall anchors, leaving enough of the screw exposed to hang the mirror – approx 1/4" – 1/2".

WC-1414-84-DBL Installation Guide