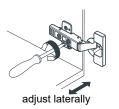

# WYNDHAM Collection



- Prior to installation please check received items against the "Packing List".
  Please report any missing items to your retailer immediately.
- Protect all surfaces from sharp objects, high heat sources, direct prolonged sunlight and chemical hazards.
- Professional installation recommended.
- Backsplash comes in two pieces.



#### PACKING LIST

(Not all components may be included, depending upon your purchase)









### HOW TO ADJUST HINGES (if required)







#### REQUIRED TOOLS NOT IN BOX













Spirit Level

Phillips Screwdriver

Tape measure

Pencil



WC-1414-84-DBL Installation Guide

## WYNDHAM Collection

#### INSTALLATION INSTRUCTIONS





2 Adjust the feet if needed.



⑤ Install the screws into the wall anchors, leaving enough of the screw exposed to hang the mirror – approx 1/4" – 1/2".



WC-1414-84-DBL Installation Guide