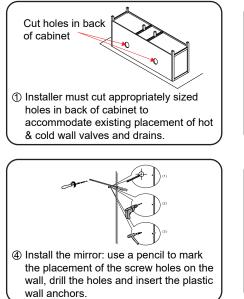

#### INSTALLATION INSTRUCTIONS

2 Adjust the feet if needed.

⑤ Install the screws into the wall anchors, leaving enough of the screw exposed to hang the mirror – approx 1/4" – 1/2".

WC-1414-84-DBL Installation Guide