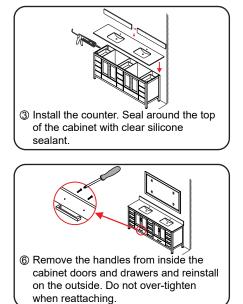

#### INSTALLATION INSTRUCTIONS

2 Adjust the feet if needed.

⑤ Install the screws into the wall anchors, leaving enough of the screw exposed to hang the mirror – approx 1/4" – 1/2".

WC-1414-84-DBL Installation Guide