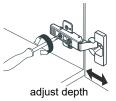

# WYNDHAM Collection



- Prior to installation please check received items against the "Packing List".
  Please report any missing items to your retailer immediately.
- Protect all surfaces from sharp objects, high heat sources, direct prolonged sunlight and chemical hazards.
- Professional installation recommended.
- Backsplash comes in two pieces.



#### PACKING LIST

(Not all components may be included, depending upon your purchase)









### HOW TO ADJUST HINGES (if required)







#### REQUIRED TOOLS NOT IN BOX













Spirit Level

Phillips Screwdriver

Tape measure

Pencil



WC-1414-84-DBL Installation Guide

## WYNDHAM Collection

#### INSTALLATION INSTRUCTIONS





2 Adjust the feet if needed.



⑤ Install the screws into the wall anchors, leaving enough of the screw exposed to hang the mirror – approx 1/4" – 1/2".



WC-1414-84-DBL Installation Guide