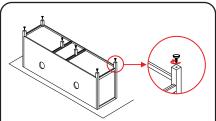

#### INSTALLATION INSTRUCTIONS

2 Adjust the feet if needed.

⑤ Install the screws into the wall anchors, leaving enough of the screw exposed to hang the mirror – approx 1/4" – 1/2".

WC-1414-84-DBL Installation Guide