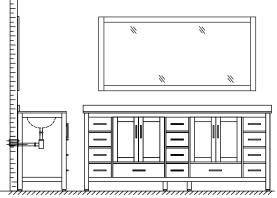

# WYNDHAM Collection

- Prior to installation please check received items against the "Packing List".
  Please report any missing items to your retailer immediately.
- Protect all surfaces from sharp objects, high heat sources, direct prolonged sunlight and chemical hazards.
- Professional installation recommended.
- Backsplash comes in two pieces.

#### INSTALLATION INSTRUCTIONS

2 Adjust the feet if needed.

⑤ Install the screws into the wall anchors, leaving enough of the screw exposed to hang the mirror – approx 1/4" – 1/2".

WC-1414-84-DBL Installation Guide