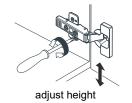

# WYNDHAM Collection



- Prior to installation please check received items against the "Packing List".
  Please report any missing items to your retailer immediately.
- Protect all surfaces from sharp objects, high heat sources, direct prolonged sunlight and chemical hazards.
- Professional installation recommended.
- Backsplash comes in two pieces.



#### PACKING LIST

(Not all components may be included, depending upon your purchase)









### HOW TO ADJUST HINGES (if required)







#### REQUIRED TOOLS NOT IN BOX













Spirit Level

Phillips Screwdriver

Tape measure

Pencil



WC-1414-84-DBL Installation Guide

## WYNDHAM Collection

#### INSTALLATION INSTRUCTIONS





2 Adjust the feet if needed.



⑤ Install the screws into the wall anchors, leaving enough of the screw exposed to hang the mirror – approx 1/4" – 1/2".



WC-1414-84-DBL Installation Guide