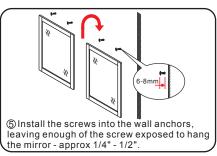

## WYNDHAM COLLECTION



- Prior to installation please check received items against the "Packing List".

  Please report any missing items to your retailer immediately.
- Protect all surfaces from sharp objects, high heat sources, direct prolonged sunlight and chemical hazards.
- Professional installation recommended.
- Backsplash comes in two pieces.



#### PACKING LIST

(Not all components may be included, depending upon your purchase)









### HOW TO ADJUST HINGES (if required)







#### REQUIRED TOOLS NOT IN BOX















rench Spirit Level

Silicone sealant

WC-1414-72 Installation Guide

# WYNDHAM COLLECTION

#### INSTALLATION INSTRUCTIONS













WC-1414-72 Installation Guide