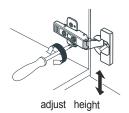

## WYNDHAM COLLECTION



- Prior to installation please check received items against the "Packing List".

  Please report any missing items to your retailer immediately.
- Protect all surfaces from sharp objects, high heat sources, direct prolonged sunlight and chemical hazards.
- Professional installation recommended.
- Backsplash comes in two pieces.



#### PACKING LIST

(Not all components may be included, depending upon your purchase)









### HOW TO ADJUST HINGES (if required)







#### REQUIRED TOOLS NOT IN BOX















rench Spirit Level

Silicone sealant

WC-1414-72 Installation Guide

# WYNDHAM COLLECTION

#### INSTALLATION INSTRUCTIONS













WC-1414-72 Installation Guide