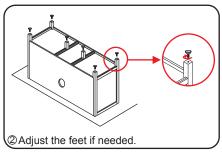

## WYNDHAM COLLECTION



- Prior to installation please check received items against the "Packing List".

  Please report any missing items to your retailer immediately.
- Protect all surfaces from sharp objects, high heat sources, direct prolonged sunlight and chemical hazards.
- Professional installation recommended.
- Backsplash comes in two pieces.



#### PACKING LIST

(Not all components may be included, depending upon your purchase)









### HOW TO ADJUST HINGES (if required)







#### REQUIRED TOOLS NOT IN BOX















rench Spirit Level

Silicone sealant

WC-1414-72 Installation Guide

# WYNDHAM COLLECTION

#### INSTALLATION INSTRUCTIONS













WC-1414-72 Installation Guide