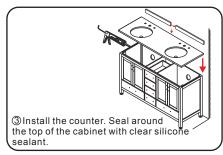

## WYNDHAM COLLECTION



- Prior to installation please check received items against the "Packing List".

  Please report any missing items to your retailer immediately.
- Protect all surfaces from sharp objects, high heat sources, direct prolonged sunlight and chemical hazards.
- Professional installation recommended.
- Backsplash comes in two pieces.



#### PACKING LIST

(Not all components may be included, depending upon your purchase)









### HOW TO ADJUST HINGES (if required)







#### REQUIRED TOOLS NOT IN BOX















rench Spirit Level

Silicone sealant

WC-1414-72 Installation Guide

# WYNDHAM COLLECTION

#### INSTALLATION INSTRUCTIONS













WC-1414-72 Installation Guide