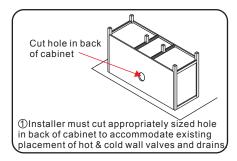

## WYNDHAM COLLECTION



- Prior to installation please check received items against the "Packing List".

  Please report any missing items to your retailer immediately.
- Protect all surfaces from sharp objects, high heat sources, direct prolonged sunlight and chemical hazards.
- Professional installation recommended.
- Backsplash comes in two pieces.



#### PACKING LIST

(Not all components may be included, depending upon your purchase)









### HOW TO ADJUST HINGES (if required)







#### REQUIRED TOOLS NOT IN BOX















rench Spirit Level

Silicone sealant

WC-1414-72 Installation Guide

# WYNDHAM COLLECTION

#### INSTALLATION INSTRUCTIONS













WC-1414-72 Installation Guide