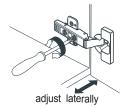

## WYNDHAM COLLECTION



- Prior to installation please check received items against the "Packing List".

  Please report any missing items to your retailer immediately.
- Protect all surfaces from sharp objects, high heat sources, direct prolonged sunlight and chemical hazards.
- Professional installation recommended.
- Backsplash comes in two pieces.



#### PACKING LIST

(Not all components may be included, depending upon your purchase)









### HOW TO ADJUST HINGES (if required)







#### REQUIRED TOOLS NOT IN BOX















rench Spirit Level

Silicone sealant

WC-1414-72 Installation Guide

# WYNDHAM COLLECTION

#### INSTALLATION INSTRUCTIONS













WC-1414-72 Installation Guide