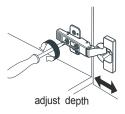

## WYNDHAM COLLECTION



- Prior to installation please check received items against the "Packing List".

  Please report any missing items to your retailer immediately.
- Protect all surfaces from sharp objects, high heat sources, direct prolonged sunlight and chemical hazards.
- Professional installation recommended.
- Backsplash comes in two pieces.



#### PACKING LIST

(Not all components may be included, depending upon your purchase)









### HOW TO ADJUST HINGES (if required)







#### REQUIRED TOOLS NOT IN BOX















rench Spirit Level

Silicone sealant

WC-1414-72 Installation Guide

# WYNDHAM COLLECTION

#### INSTALLATION INSTRUCTIONS













WC-1414-72 Installation Guide