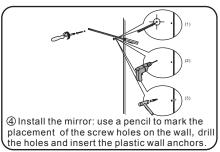

## WYNDHAM COLLECTION



- Prior to installation please check received items against the "Packing List".

  Please report any missing items to your retailer immediately.
- Protect all surfaces from sharp objects, high heat sources, direct prolonged sunlight and chemical hazards.
- Professional installation recommended.
- Backsplash comes in two pieces.



#### PACKING LIST

(Not all components may be included, depending upon your purchase)









### HOW TO ADJUST HINGES (if required)







#### REQUIRED TOOLS NOT IN BOX















rench Spirit Level

Silicone sealant

WC-1414-72 Installation Guide

# WYNDHAM COLLECTION

#### INSTALLATION INSTRUCTIONS













WC-1414-72 Installation Guide