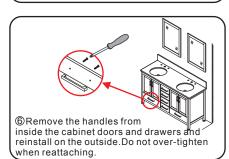

## WYNDHAM COLLECTION



- Prior to installation please check received items against the "Packing List".

  Please report any missing items to your retailer immediately.
- Protect all surfaces from sharp objects, high heat sources, direct prolonged sunlight and chemical hazards.
- Professional installation recommended.
- Backsplash comes in two pieces.



#### PACKING LIST

(Not all components may be included, depending upon your purchase)









### HOW TO ADJUST HINGES (if required)







#### REQUIRED TOOLS NOT IN BOX















rench Spirit Level

Silicone sealant

WC-1414-72 Installation Guide

# WYNDHAM COLLECTION

#### INSTALLATION INSTRUCTIONS













WC-1414-72 Installation Guide