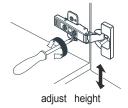

# WYNDHAM Collection



- Prior to installation please check received items against the "Packing List". Please report any missing items to your retailer immediately.
- Protect all surfaces from sharp objects, high heat sources, direct prolonged sunlight and chemical hazards.
- $\bullet {\it Professional installation recommended}.$
- Backsplash comes in two pieces.



#### PACKING LIST

(Not all components may be included, depending upon your purchase)









## HOW TO ADJUST HINGES (if required)







## REQUIRED TOOLS NOT IN BOX



WC-1414-60 Double Installation Guide

# WYNDHAM Collection

#### INSTALLATION INSTRUCTIONS











WC-1414-60 Double Installation Guide