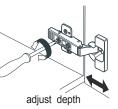

# WYNDHAM Collection



- Prior to installation please check received items against the "Packing List". Please report any missing items to your retailer immediately.
- Protect all surfaces from sharp objects, high heat sources, direct prolonged sunlight and chemical hazards.
- $\bullet {\it Professional installation recommended}.$
- Backsplash comes in two pieces.



#### PACKING LIST

(Not all components may be included, depending upon your purchase)









## HOW TO ADJUST HINGES (if required)







## REQUIRED TOOLS NOT IN BOX



WC-1414-60 Double Installation Guide

# WYNDHAM Collection

#### INSTALLATION INSTRUCTIONS











WC-1414-60 Double Installation Guide