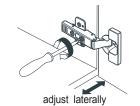

# WYNDHAM Collection



- Prior to installation please check received items against the "Packing List". Please report any missing items to your retailer immediately.
- Protect all surfaces from sharp objects, high heat sources, direct prolonged sunlight and chemical hazards.
- $\bullet {\it Professional installation recommended}.$
- Backsplash comes in two pieces.



#### PACKING LIST

(Not all components may be included, depending upon your purchase)









## HOW TO ADJUST HINGES (if required)







## REQUIRED TOOLS NOT IN BOX



WC-1414-60 Double Installation Guide

# WYNDHAM Collection

#### INSTALLATION INSTRUCTIONS











WC-1414-60 Double Installation Guide