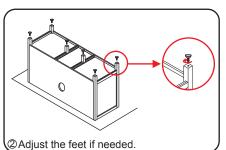

# WYNDHAM Collection



- Prior to installation please check received items against the "Packing List". Please report any missing items to your retailer immediately.
- Protect all surfaces from sharp objects, high heat sources, direct prolonged sunlight and chemical hazards.
- $\bullet {\it Professional installation recommended}.$
- Backsplash comes in two pieces.



#### PACKING LIST

(Not all components may be included, depending upon your purchase)









## HOW TO ADJUST HINGES (if required)







## REQUIRED TOOLS NOT IN BOX



WC-1414-60 Double Installation Guide

# WYNDHAM Collection

#### INSTALLATION INSTRUCTIONS











WC-1414-60 Double Installation Guide