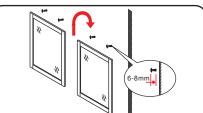

# WYNDHAM Collection



- Prior to installation please check received items against the "Packing List". Please report any missing items to your retailer immediately.
- Protect all surfaces from sharp objects, high heat sources, direct prolonged sunlight and chemical hazards.
- $\bullet {\it Professional installation recommended}.$
- Backsplash comes in two pieces.



#### PACKING LIST

(Not all components may be included, depending upon your purchase)









## HOW TO ADJUST HINGES (if required)







## REQUIRED TOOLS NOT IN BOX



WC-1414-60 Double Installation Guide

# WYNDHAM Collection

#### INSTALLATION INSTRUCTIONS











WC-1414-60 Double Installation Guide