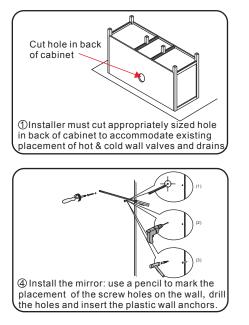

# WYNDHAM Collection



- Prior to installation please check received items against the "Packing List". Please report any missing items to your retailer immediately.
- Protect all surfaces from sharp objects, high heat sources, direct prolonged sunlight and chemical hazards.
- $\bullet {\it Professional installation recommended}.$
- Backsplash comes in two pieces.



#### PACKING LIST

(Not all components may be included, depending upon your purchase)









## HOW TO ADJUST HINGES (if required)







## REQUIRED TOOLS NOT IN BOX



WC-1414-60 Double Installation Guide

# WYNDHAM Collection

#### INSTALLATION INSTRUCTIONS











WC-1414-60 Double Installation Guide