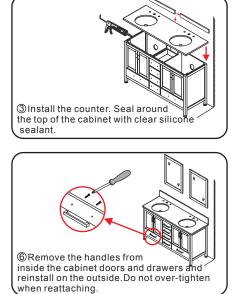

# WYNDHAM Collection



- Prior to installation please check received items against the "Packing List". Please report any missing items to your retailer immediately.
- Protect all surfaces from sharp objects, high heat sources, direct prolonged sunlight and chemical hazards.
- $\bullet {\it Professional installation recommended}.$
- Backsplash comes in two pieces.



#### PACKING LIST

(Not all components may be included, depending upon your purchase)









## HOW TO ADJUST HINGES (if required)







## REQUIRED TOOLS NOT IN BOX



WC-1414-60 Double Installation Guide

# WYNDHAM Collection

#### INSTALLATION INSTRUCTIONS











WC-1414-60 Double Installation Guide