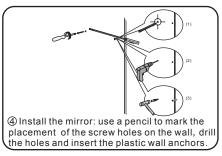

- Prior to installation please check received items against the "Packing List". Please report any missing items to your retailer immediately.
- Protect all surfaces from sharp objects, high heat sources, direct prolonged sunlight and chemical hazards.
- Professional installation recommended.



### PACKING LIST

(Not all components may be included, depending upon your purchase)









## HOW TO ADJUST HINGES (if required)







#### REQUIRED TOOLS NOT IN BOX















Tape measure

Pencil

Phillips Screwdriver

Adjustable Wrench

Spirit Level

Silicone sealant

WC-1414-48 Installation Guide

# WYNDHAM COLLECTION

#### INSTALLATION INSTRUCTIONS













WC-1414-48 Installation Guide