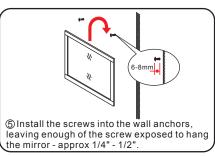

- Prior to installation please check received items against the "Packing List". Please report any missing items to your retailer immediately.
- Protect all surfaces from sharp objects, high heat sources, direct prolonged sunlight and chemical hazards.
- Professional installation recommended.



### PACKING LIST

(Not all components may be included, depending upon your purchase)









## HOW TO ADJUST HINGES (if required)







#### REQUIRED TOOLS NOT IN BOX















Tape measure

Pencil

Phillips Screwdriver

Adjustable Wrench

Spirit Level

Silicone sealant

WC-1414-48 Installation Guide

# WYNDHAM COLLECTION

#### INSTALLATION INSTRUCTIONS













WC-1414-48 Installation Guide