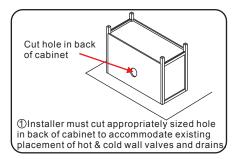

- Prior to installation please check received items against the "Packing List". Please report any missing items to your retailer immediately.
- Protect all surfaces from sharp objects, high heat sources, direct prolonged sunlight and chemical hazards.
- Professional installation recommended.



### PACKING LIST

(Not all components may be included, depending upon your purchase)









## HOW TO ADJUST HINGES (if required)







#### REQUIRED TOOLS NOT IN BOX















Tape measure

Pencil

Phillips Screwdriver

Adjustable Wrench

Spirit Level

Silicone sealant

WC-1414-48 Installation Guide

# WYNDHAM COLLECTION

#### INSTALLATION INSTRUCTIONS













WC-1414-48 Installation Guide