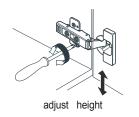

- Prior to installation please check received items against the "Packing List". Please report any missing items to your retailer immediately.
- Protect all surfaces from sharp objects, high heat sources, direct prolonged sunlight and chemical hazards.
- Professional installation recommended.



### PACKING LIST

(Not all components may be included, depending upon your purchase)









## HOW TO ADJUST HINGES (if required)







#### REQUIRED TOOLS NOT IN BOX















Tape measure

Pencil

Phillips Screwdriver

Adjustable Wrench

Spirit Level

Silicone sealant

WC-1414-48 Installation Guide

# WYNDHAM COLLECTION

#### INSTALLATION INSTRUCTIONS













WC-1414-48 Installation Guide