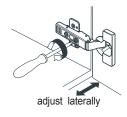

- Prior to installation please check received items against the "Packing List". Please report any missing items to your retailer immediately.
- Protect all surfaces from sharp objects, high heat sources, direct prolonged sunlight and chemical hazards.
- Professional installation recommended.



### PACKING LIST

(Not all components may be included, depending upon your purchase)









## HOW TO ADJUST HINGES (if required)







#### REQUIRED TOOLS NOT IN BOX















Tape measure

Pencil

Phillips Screwdriver

Adjustable Wrench

Spirit Level

Silicone sealant

WC-1414-48 Installation Guide

# WYNDHAM COLLECTION

#### INSTALLATION INSTRUCTIONS













WC-1414-48 Installation Guide