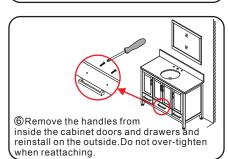

- Prior to installation please check received items against the "Packing List". Please report any missing items to your retailer immediately.
- Protect all surfaces from sharp objects, high heat sources, direct prolonged sunlight and chemical hazards.
- Professional installation recommended.



### PACKING LIST

(Not all components may be included, depending upon your purchase)









## HOW TO ADJUST HINGES (if required)







#### REQUIRED TOOLS NOT IN BOX















Tape measure

Pencil

Phillips Screwdriver

Adjustable Wrench

Spirit Level

Silicone sealant

WC-1414-48 Installation Guide

# WYNDHAM COLLECTION

#### INSTALLATION INSTRUCTIONS













WC-1414-48 Installation Guide