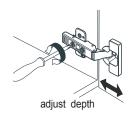

- Prior to installation please check received items against the "Packing List". Please report any missing items to your retailer immediately.
- Protect all surfaces from sharp objects, high heat sources, direct prolonged sunlight and chemical hazards.
- Professional installation recommended.



### PACKING LIST

(Not all components may be included, depending upon your purchase)









## HOW TO ADJUST HINGES (if required)







#### REQUIRED TOOLS NOT IN BOX















Tape measure

Pencil

Phillips Screwdriver

Adjustable Wrench

Spirit Level

Silicone sealant

WC-1414-48 Installation Guide

# WYNDHAM COLLECTION

#### INSTALLATION INSTRUCTIONS













WC-1414-48 Installation Guide