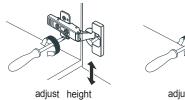

- Prior to installation please check received items against the "Packing List". Please report any missing items to your retailer immediately.
- Protect all surfaces from sharp objects, high heat sources, direct prolonged sunlight and chemical hazards.
- Professional installation recommended.



### PACKING LIST

(Not all components may be included, depending upon your purchase)









## HOW TO ADJUST HINGES (if required)







### REQUIRED TOOLS NOT IN BOX













Spirit Level





Pencil Electric Drill

Silicone sealant

WC-1414-36 Installation Guide

# WYNDHAM COLLECTION

### INSTALLATION INSTRUCTIONS













WC-1414-36 Installation Guide