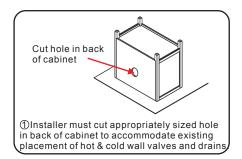

- Prior to installation please check received items against the "Packing List". Please report any missing items to your retailer immediately.
- Protect all surfaces from sharp objects, high heat sources, direct prolonged sunlight and chemical hazards.
- Professional installation recommended.



### PACKING LIST

(Not all components may be included, depending upon your purchase)









## HOW TO ADJUST HINGES (if required)







### REQUIRED TOOLS NOT IN BOX













Spirit Level





Pencil Electric Drill

Silicone sealant

WC-1414-36 Installation Guide

# WYNDHAM COLLECTION

### INSTALLATION INSTRUCTIONS













WC-1414-36 Installation Guide