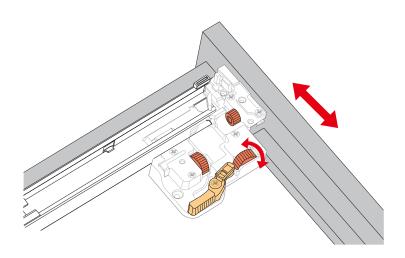

### HOW TO ADJUST DRAWER SLIDES (if required)

Up and Down Adjustment

WC-1111-66-SGL Installation Guide

# WYNDHAM COLLECTION

Side Adjustment

Depth Adjustment

Scan the QR code with your phone to watch detailed video instructions or visit www.wyndhamcollection.com/3dslides

WC-1111-60-SGL Installation Guide