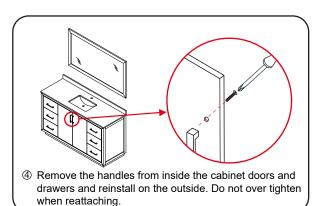

jects, high heat sources, direct prolonged sunlight and chemical hazards.
- Professional installation recommended.
- Please install on a level surface. If minor door and drawer alignment is required, please follow the easy directions below.
- Backsplash comes in two pieces.



### **PACKING LIST**

(Not all components may be included, depending upon your purchase)









## HOW TO ADJUST HINGES (if required)











#### REQUIRED TOOLS NOT IN BOX







Phillips Screwdriver



Tape measure



Pencil



Electric Drill

WC-1111-60-SGL Installation Guide

# WYNDHAM COLLECTION

#### INSTALLATION INSTRUCTIONS

dry 24 hours for proper curing.





② Install the mirror: use a pencil to mark the placement of the screw holes on the wall, drill the holes and insert the plastic wall anchors.





### HOW TO ADJUST DRAWER SLIDES (if required)



Up and Down Adjustment

WC-1111-66-SGL Installation Guide

# WYNDHAM COLLECTION



Side Adjustment



Depth Adjustment



Scan the QR code with your phone to watch detailed video instructions or visit www.wyndhamcollection.com/3dslides

WC-1111-60-SGL Installation Guide



### **Backboard Cutouts**



\*Note: All measurements are ± 1/4".

## **Electrical Outlets with Charging Hub**



WC-1111-60-SGL Installation Guide