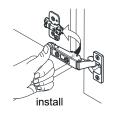

## WYNDHAM COLLECTION



- Prior to installation please check received items against the "Packing List".
  Please report any missing items to your retailer immediately.
- Protect all surfaces from sharp objects, high heat sources, direct prolonged sunlight and chemical hazards.
- Professional installation recommended.
- Please install on a level surface. If minor door and drawer alignment is required, please follow the easy directions below.
- Backsplash comes in two pieces.



### **PACKING LIST**

(Not all components may be included, depending upon your purchase)









## HOW TO ADJUST HINGES (if required)











#### REQUIRED TOOLS NOT IN BOX







Phillips Screwdriver



Tape measure



Pencil



Electric Drill

WC-1111-60-SGL Installation Guide

# WYNDHAM COLLECTION

#### INSTALLATION INSTRUCTIONS

dry 24 hours for proper curing.





② Install the mirror: use a pencil to mark the placement of the screw holes on the wall, drill the holes and insert the plastic wall anchors.





### HOW TO ADJUST DRAWER SLIDES (if required)



Up and Down Adjustment

WC-1111-66-SGL Installation Guide

# WYNDHAM COLLECTION



Side Adjustment



Depth Adjustment



Scan the QR code with your phone to watch detailed video instructions or visit www.wyndhamcollection.com/3dslides

WC-1111-60-SGL Installation Guide



### **Backboard Cutouts**



\*Note: All measurements are ± 1/4".

## **Electrical Outlets