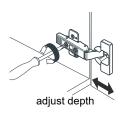

## HOW TO ADJUST HINGES (if required)

# WYNDHAM COLLECTION

Side Adjustment

Depth Adjustment

Scan the QR code with your phone to watch detailed video instructions or visit www.wyndhamcollection.com/3dslides

WC-1111-60-SGL Installation Guide