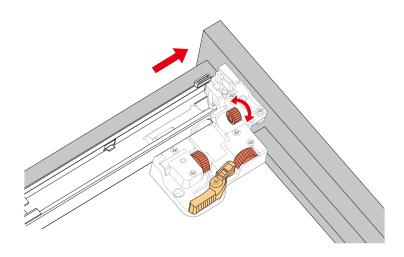

### HOW TO ADJUST DRAWER SLIDES (if required)

Up and Down Adjustment

WC-1111-66-SGL Installation Guide

# WYNDHAM COLLECTION

Side Adjustment

Depth Adjustment

Scan the QR code with your phone to watch detailed video instructions or visit www.wyndhamcollection.com/3dslides

WC-1111-60-SGL Installation Guide