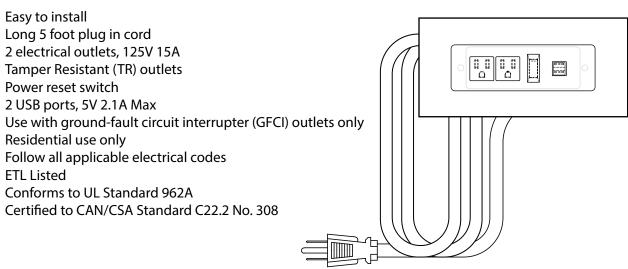

D TOOLS NOT IN BOX







Phillips Screwdriver



Tape measure



Pencil



Electric Drill

WC-1111-60-SGL Installation Guide

# WYNDHAM COLLECTION

#### INSTALLATION INSTRUCTIONS

dry 24 hours for proper curing.





② Install the mirror: use a pencil to mark the placement of the screw holes on the wall, drill the holes and insert the plastic wall anchors.





### HOW TO ADJUST DRAWER SLIDES (if required)



Up and Down Adjustment

WC-1111-66-SGL Installation Guide

# WYNDHAM COLLECTION



Side Adjustment



Depth Adjustment



Scan the QR code with your phone to watch detailed video instructions or visit www.wyndhamcollection.com/3dslides

WC-1111-60-SGL Installation Guide



### **Backboard Cutouts**



\*Note: All measurements are ± 1/4".

## **Electrical Outlets with Charging Hub**



WC-1111-60-SGL Installation Guide