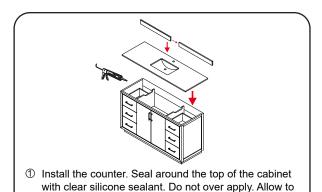

#### INSTALLATION INSTRUCTIONS

dry 24 hours for proper curing.

② Install the mirror: use a pencil to mark the placement of the screw holes on the wall, drill the holes and insert the plastic wall anchors.