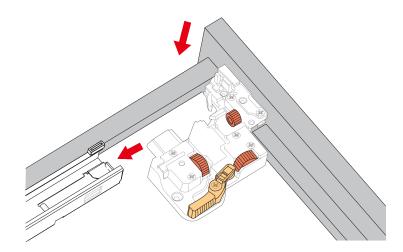

## HOW TO ADJUST HINGES (if required)

#### REQUIRED TOOLS NOT IN BOX

Phillips Screwdriver

Tape measure

Pencil

Electric Drill

WC-1111-60-SGL Installation Guide