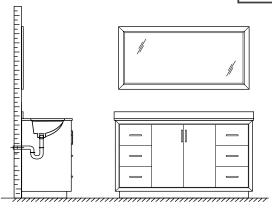

## WYNDHAM COLLECTION

- Prior to installation please check received items against the "Packing List".
  Please report any missing items to your retailer immediately.
- Protect all surfaces from sharp objects, high heat sources, direct prolonged sunlight and chemical hazards.
- Professional installation recommended.
- Please install on a level surface. If minor door and drawer alignment is required, please follow the easy directions below.
- Backsplash comes in two pieces.

#### INSTALLATION INSTRUCTIONS

dry 24 hours for proper curing.

② Install the mirror: use a pencil to mark the placement of the screw holes on the wall, drill the holes and insert the plastic wall anchors.