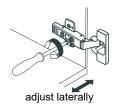

## HOW TO ADJUST HINGES (if required)

# WYNDHAM COLLECTION

Side Adjustment

Depth Adjustment

Scan the QR code with your phone to watch detailed video instructions or visit www.wyndhamcollection.com/3dslides

WC-1111-60-SGL Installation Guide