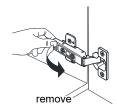

## WYNDHAM COLLECTION



- Prior to installation please check received items against the "Packing List".
  Please report any missing items to your retailer immediately.
- Protect all surfaces from sharp objects, high heat sources, direct prolonged sunlight and chemical hazards.
- Professional installation recommended.
- Please install on a level surface. If minor door and drawer alignment is required, please follow the easy directions below.
- Backsplash comes in two pieces.



### **PACKING LIST**

(Not all components may be included, depending upon your purchase)









## HOW TO ADJUST HINGES (if required)











#### REQUIRED TOOLS NOT IN BOX







Phillips Screwdriver



Tape measure



Pencil



Electric Drill

WC-1111-60-SGL Installation Guide

# WYNDHAM COLLECTION

#### INSTALLATION INSTRUCTIONS

dry 24 hours for proper curing.





② Install the mirror: use a pencil to mark the placement of the screw holes on the wall, drill the holes and insert the plastic wall anchors.





### HOW TO ADJUST DRAWER SLIDES (if required)



Up and Down Adjustment

WC-1111-66-SGL Installation Guide

# WYNDHAM COLLECTION



Side Adjustment



Depth Adjustment



Scan the QR code with your phone to watch detailed video instructions or visit www.wyndhamcollection.com/3dslides

WC-1111-60-SGL Installation Guide



### **Backboard Cutouts**



\*Note: All measurements are ± 1/4".

## **Electrical Outlets w