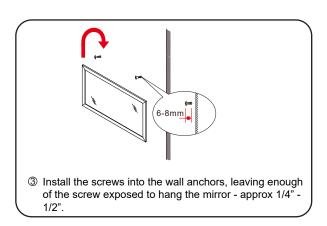

#### INSTALLATION INSTRUCTIONS

dry 24 hours for proper curing.

② Install the mirror: use a pencil to mark the placement of the screw holes on the wall, drill the holes and insert the plastic wall anchors.