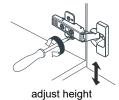

## HOW TO ADJUST HINGES (if required)

#### REQUIRED TOOLS NOT IN BOX

Phillips Screwdriver

Tape measure

Pencil

Electric Drill

WC-1111-60-SGL Installation Guide