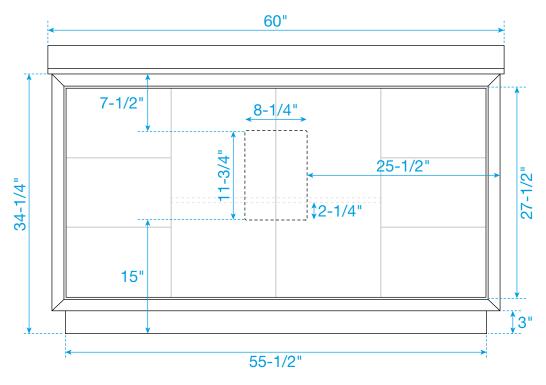

### **Backboard Cutouts**

\*Note: All measurements are ± 1/4".

## **Electrical Outlets with Charging Hub**

WC-1111-60-SGL Installation Guide