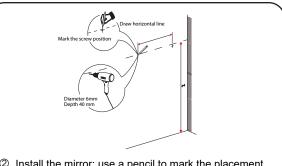

#### INSTALLATION INSTRUCTIONS

dry 24 hours for proper curing.

② Install the mirror: use a pencil to mark the placement of the screw holes on the wall, drill the holes and insert the plastic wall anchors.