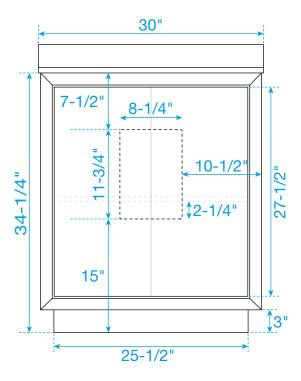

nor door and drawer alignment is required, please follow the easy directions below.



### PACKING LIST

(Not all components may be included, depending upon your purchase)









Main Cabinet / 1

### HOW TO ADJUST HINGES (if required)











#### **REQUIRED TOOLS NOT IN BOX**













Silicone sealant

Spirit Level

Phillips Screwdriver

Tape measure

Pencil

Electric Drill

## WC-1111-30-SGL Installation Guide

# WYNDHAM Collection

#### INSTALLATION INSTRUCTIONS





HOW TO ADJUST DRAWER SLIDES (if required)







# WYNDHAM Collection



Side Adjustment



Depth Adjustment



Scan the QR code with your phone to watch detailed video instructions or visit www.wyndhamcollection.com/3dslides

### WC-1111-30-SGL Installation Guide

# WYNDHAM Collection

### **Backboard Cutouts**



\*Note: All measurements are  $\pm 1/4$ ".

### **Electrical Outlets with Charging Hub**



## WC-1111-30-SGL Installation Guide