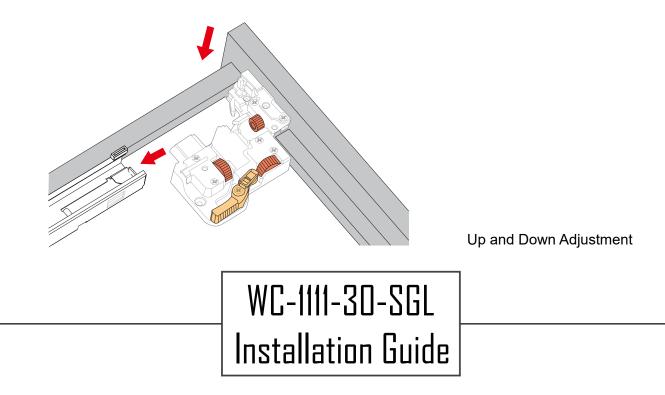

cking List". Please report any missing items to your retailer immediately.
- Protect all surfaces from sharp objects, high heat sources, direct prolonged sunlight and chemical hazards.
- Professional installation recommended.
- Please install on a level surface. If minor door and drawer alignment is required, please follow the easy directions below.



### PACKING LIST

(Not all components may be included, depending upon your purchase)









Main Cabinet / 1

### HOW TO ADJUST HINGES (if required)











#### **REQUIRED TOOLS NOT IN BOX**













Silicone sealant

Spirit Level

Phillips Screwdriver

Tape measure

Pencil

Electric Drill

## WC-1111-30-SGL Installation Guide

# WYNDHAM Collection

#### INSTALLATION INSTRUCTIONS





HOW TO ADJUST DRAWER SLIDES (if required)







# WYNDHAM Collection



Side Adjustment



Depth Adjustment



Scan the QR code with your phone to watch detailed video instructions or visit www.wyndhamcollection.com/3dslides

### WC-1111-30-SGL Installation Guide

# WYNDHAM Collection

### **Backboard Cutouts**



\*Note: All measurements are  $\pm 1/4$ ".

### **Electrical Outlets with Charging Hub**



## WC-1111-30-SGL Installation Guide