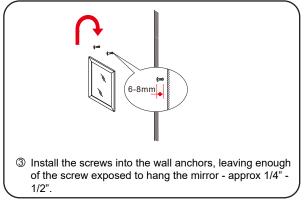

ation please check received items against the "Packing List". Please report any missing items to your retailer immediately.
- Protect all surfaces from sharp objects, high heat sources, direct prolonged sunlight and chemical hazards.
- Professional installation recommended.
- Please install on a level surface. If minor door and drawer alignment is required, please follow the easy directions below.



### PACKING LIST

(Not all components may be included, depending upon your purchase)









Main Cabinet / 1

### HOW TO ADJUST HINGES (if required)











#### **REQUIRED TOOLS NOT IN BOX**













Silicone sealant

Spirit Level

Phillips Screwdriver

Tape measure

Pencil

Electric Drill

## WC-1111-30-SGL Installation Guide

# WYNDHAM Collection

#### INSTALLATION INSTRUCTIONS





HOW TO ADJUST DRAWER SLIDES (if required)







# WYNDHAM Collection



Side Adjustment



Depth Adjustment



Scan the QR code with your phone to watch detailed video instructions or visit www.wyndhamcollection.com/3dslides

### WC-1111-30-SGL Installation Guide

# WYNDHAM Collection

### **Backboard Cutouts**



\*Note: All measurements are  $\pm 1/4$ ".

### **Electrical Outlets with Charging Hub**



## WC-1111-30-SGL Installation Guide