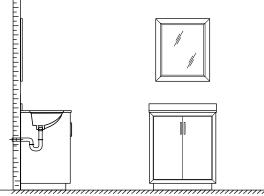

- · Prior to installation please check received items against the "Packing List". Please report any missing items to your retailer immediately.
- Protect all surfaces from sharp objects, high heat sources, direct prolonged sunlight and chemical hazards.
- Professional installation recommended.
- Please install on a level surface. If minor door and drawer alignment is required, please follow the easy directions below.

## WC-1111-30-SGL Installation Guide

# WYNDHAM Collection