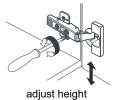

- · Prior to installation please check received items against the "Packing List". Please report any missing items to your retailer immediately.
- Protect all surfaces from sharp objects, high heat sources, direct prolonged sunlight and chemical hazards.
- Professional installation recommended.
- Please install on a level surface. If minor door and drawer alignment is required, please follow the easy directions below.



### PACKING LIST

(Not all components may be included, depending upon your purchase)









Main Cabinet / 1

### HOW TO ADJUST HINGES (if required)











#### **REQUIRED TOOLS NOT IN BOX**













Silicone sealant

Spirit Level

Phillips Screwdriver

Tape measure

Pencil

Electric Drill

## WC-1111-30-SGL Installation Guide

# WYNDHAM Collection

#### INSTALLATION INSTRUCTIONS





HOW TO ADJUST DRAWER SLIDES (if required)







# WYNDHAM Collection



Side Adjustment



Depth Adjustment



Scan the QR code with your phone to watch detailed video instructions or visit www.wyndhamcollection.com/3dslides

### WC-1111-30-SGL Installation Guide

# WYNDHAM Collection

### **Backboard Cutouts**



\*Note: All measurements are  $\pm 1/4$ ".

### **Electrical Outlets with Charging Hub**



## WC-1111-30-SGL Installation Guide