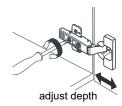

- · Prior to installation please check received items against the "Packing List". Please report any missing items to your retailer immediately.
- Protect all surfaces from sharp objects, high heat sources, direct prolonged sunlight and chemical hazards.
- Professional installation recommended.
- Please install on a level surface. If minor door and drawer alignment is required, please follow the easy directions below.



### PACKING LIST

(Not all components may be included, depending upon your purchase)









Main Cabinet / 1

### HOW TO ADJUST HINGES (if required)











#### **REQUIRED TOOLS NOT IN BOX**













Silicone sealant

Spirit Level

Phillips Screwdriver

Tape measure

Pencil

Electric Drill

## WC-1111-30-SGL Installation Guide

# WYNDHAM Collection

#### INSTALLATION INSTRUCTIONS





HOW TO ADJUST DRAWER SLIDES (if required)







# WYNDHAM Collection



Side Adjustment



Depth Adjustment



Scan the QR code with your phone to watch detailed video instructions or visit www.wyndhamcollection.com/3dslides

### WC-1111-30-SGL Installation Guide

# WYNDHAM Collection

### **Backboard Cutouts**



\*Note: All measurements are  $\pm 1/4$ ".

### **Electrical Outlets with Charging Hub**



## WC-1111-30-SGL Installation Guide