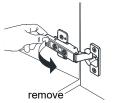

- · Prior to installation please check received items against the "Packing List". Please report any missing items to your retailer immediately.
- Protect all surfaces from sharp objects, high heat sources, direct prolonged sunlight and chemical hazards.
- Professional installation recommended.
- Please install on a level surface. If minor door and drawer alignment is required, please follow the easy directions below.



### PACKING LIST

(Not all components may be included, depending upon your purchase)









Main Cabinet / 1

### HOW TO ADJUST HINGES (if required)











#### **REQUIRED TOOLS NOT IN BOX**













Silicone sealant

Spirit Level

Phillips Screwdriver

Tape measure

Pencil

Electric Drill

## WC-1111-30-SGL Installation Guide

# WYNDHAM Collection

#### INSTALLATION INSTRUCTIONS





HOW TO ADJUST DRAWER SLIDES (if required)







# WYNDHAM Collection



Side Adjustment



Depth Adjustment



Scan the QR code with your phone to watch detailed video instructions or visit www.wyndhamcollection.com/3dslides

### WC-1111-30-SGL Installation Guide

# WYNDHAM Collection

### **Backboard Cutouts**



\*Note: All measurements are  $\pm 1/4$ ".

### **Electrical Outlets with Charging Hub**



## WC-1111-30-SGL Installation Guide