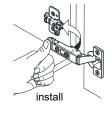

- · Prior to installation please check received items against the "Packing List". Please report any missing items to your retailer immediately.
- Protect all surfaces from sharp objects, high heat sources, direct prolonged sunlight and chemical hazards.
- Professional installation recommended.
- Please install on a level surface. If minor door and drawer alignment is required, please follow the easy directions below.



### PACKING LIST

(Not all components may be included, depending upon your purchase)









Main Cabinet / 1

### HOW TO ADJUST HINGES (if required)











#### **REQUIRED TOOLS NOT IN BOX**













Silicone sealant

Spirit Level

Phillips Screwdriver

Tape measure

Pencil

Electric Drill

## WC-1111-30-SGL Installation Guide

# WYNDHAM Collection

#### INSTALLATION INSTRUCTIONS





HOW TO ADJUST DRAWER SLIDES (if required)







# WYNDHAM Collection



Side Adjustment



Depth Adjustment



Scan the QR code with your phone to watch detailed video instructions or visit www.wyndhamcollection.com/3dslides

### WC-1111-30-SGL Installation Guide

# WYNDHAM Collection

### **Backboard Cutouts**



\*Note: All measurements are  $\pm 1/4$ ".

### **Electrical Outlets with Charging Hub**



## WC-1111-30-SGL Installation Guide