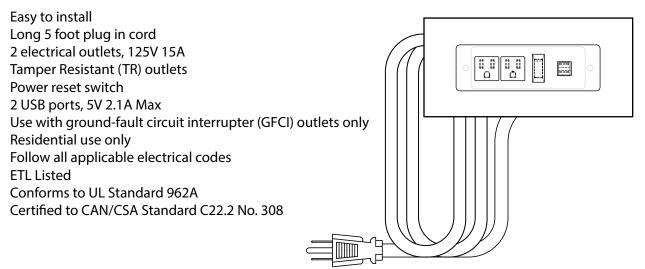

ACKING LIST

(Not all components may be included, depending upon your purchase)









Main Cabinet / 1

### HOW TO ADJUST HINGES (if required)











#### **REQUIRED TOOLS NOT IN BOX**













Silicone sealant

Spirit Level

Phillips Screwdriver

Tape measure

Pencil

Electric Drill

## WC-1111-30-SGL Installation Guide

# WYNDHAM Collection

#### INSTALLATION INSTRUCTIONS





HOW TO ADJUST DRAWER SLIDES (if required)







# WYNDHAM Collection



Side Adjustment



Depth Adjustment



Scan the QR code with your phone to watch detailed video instructions or visit www.wyndhamcollection.com/3dslides

### WC-1111-30-SGL Installation Guide

# WYNDHAM Collection

### **Backboard Cutouts**



\*Note: All measurements are  $\pm 1/4$ ".

### **Electrical Outlets with Charging Hub**



## WC-1111-30-SGL Installation Guide