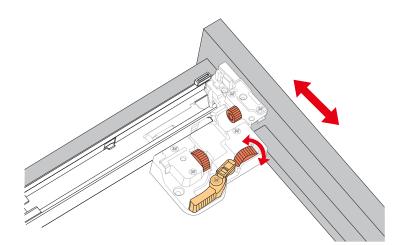

# WYNDHAM Collection

Side Adjustment

Depth Adjustment

Scan the QR code with your phone to watch detailed video instructions or visit www.wyndhamcollection.com/3dslides