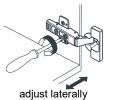

- · Prior to installation please check received items against the "Packing List". Please report any missing items to your retailer immediately.
- Protect all surfaces from sharp objects, high heat sources, direct prolonged sunlight and chemical hazards.
- Professional installation recommended.
- Please install on a level surface. If minor door and drawer alignment is required, please follow the easy directions below.



### PACKING LIST

(Not all components may be included, depending upon your purchase)









Main Cabinet / 1

### HOW TO ADJUST HINGES (if required)











#### **REQUIRED TOOLS NOT IN BOX**













Silicone sealant

Spirit Level

Phillips Screwdriver

Tape measure

Pencil

Electric Drill

## WC-1111-30-SGL Installation Guide

# WYNDHAM Collection

#### INSTALLATION INSTRUCTIONS





HOW TO ADJUST DRAWER SLIDES (if required)







# WYNDHAM Collection



Side Adjustment



Depth Adjustment



Scan the QR code with your phone to watch detailed video instructions or visit www.wyndhamcollection.com/3dslides

### WC-1111-30-SGL Installation Guide

# WYNDHAM Collection

### **Backboard Cutouts**



\*Note: All measurements are  $\pm 1/4$ ".

### **Electrical Outlets with Charging Hub**



## WC-1111-30-SGL Installation Guide