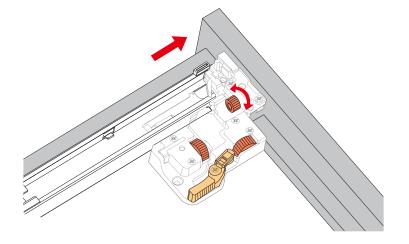

# WYNDHAM Collection

Side Adjustment

Depth Adjustment

Scan the QR code with your phone to watch detailed video instructions or visit www.wyndhamcollection.com/3dslides