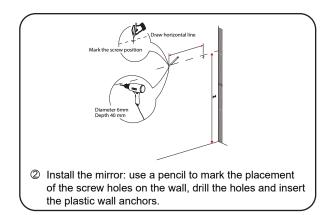

"Packing List". Please report any missing items to your retailer immediately.
- Protect all surfaces from sharp objects, high heat sources, direct prolonged sunlight and chemical hazards.
- Professional installation recommended.
- Please install on a level surface. If minor door and drawer alignment is required, please follow the easy directions below.



### PACKING LIST

(Not all components may be included, depending upon your purchase)









Main Cabinet / 1

### HOW TO ADJUST HINGES (if required)











#### **REQUIRED TOOLS NOT IN BOX**













Silicone sealant

Spirit Level

Phillips Screwdriver

Tape measure

Pencil

Electric Drill

## WC-1111-30-SGL Installation Guide

# WYNDHAM Collection

#### INSTALLATION INSTRUCTIONS





HOW TO ADJUST DRAWER SLIDES (if required)







# WYNDHAM Collection



Side Adjustment



Depth Adjustment



Scan the QR code with your phone to watch detailed video instructions or visit www.wyndhamcollection.com/3dslides

### WC-1111-30-SGL Installation Guide

# WYNDHAM Collection

### **Backboard Cutouts**



\*Note: All measurements are  $\pm 1/4$ ".

### **Electrical Outlets with Charging Hub**



## WC-1111-30-SGL Installation Guide