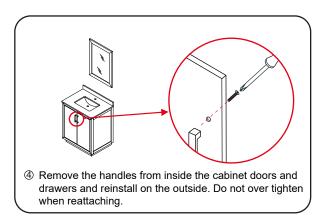

- · Prior to installation please check received items against the "Packing List". Please report any missing items to your retailer immediately.
- Protect all surfaces from sharp objects, high heat sources, direct prolonged sunlight and chemical hazards.
- Professional installation recommended.
- Please install on a level surface. If minor door and drawer alignment is required, please follow the easy directions below.