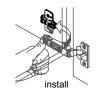

## **PACKING LIST**

INSTALLATION AND ADJUSTMENT OF HINGES

REQUIRED TOOLS NOT IN BOX

Tape Measure

Pencil

Electric Drill

Phillips Screwdriver

Adjustable Wrench