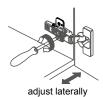

## **PACKING LIST**

INSTALLATION AND ADJUSTMENT OF HINGES

REQUIRED TOOLS NOT IN BOX

Tape Measure

Pencil

Electric Drill

Phillips Screwdriver

Adjustable Wrench