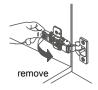

## **PACKING LIST**

INSTALLATION AND ADJUSTMENT OF HINGES

REQUIRED TOOLS NOT IN BOX

Tape Measure

Pencil

Electric Drill

Phillips Screwdriver

Adjustable Wrench