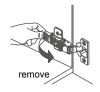

# WYNDHAM COLLECTION

- Prior to installation please check received items against the "Packing List".
  Please report any missing items to your retailer immediately.
- Protect all surfaces from sharp objects, high heat sources, direct prolonged sunlight and chemical hazards.
- Professional installation recommended.





#### **PACKING LIST**











## INSTALLATION AND ADJUSTMENT OF HINGES











## REQUIRED TOOLS NOT IN BOX















Tape Measure F

Pencil

Electric Drill

Phillips Screwdriver

Adjustable Wrench

Spirit Level

Silicone sealant

## INSTALLATION INSTRUCTIONS













WC-WHEOO9-60-SGL Overmount Installation Guide