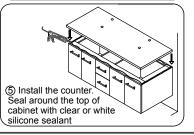

- · Prior to installation please check received items against the "Packing List". Please report any missing items to your retailer immediately.
- · Protect all surfaces from sharp objects, high heat sources, direct prolonged sunlight and chemical hazards.
- Professional installation recommended.

















adjust depth

**REQUIRED TOOLS NOT IN BOX** 



Phillips Screwdriver

Adjustable Wrench

Spirit Level

Silicone sealant

INSTALLATION INSTRUCTIONS







② Installer must cut appropriately sized hole in back of cabinet to accomodate existing placement of hot&cold wall valves and drain





WC-WHEOO9-60-DBL **Overmount Installation Guide**