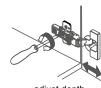

adjust depth

**REQUIRED TOOLS NOT IN BOX** 

Phillips Screwdriver

Adjustable Wrench

Spirit Level

Silicone sealant

INSTALLATION INSTRUCTIONS

② Installer must cut appropriately sized hole in back of cabinet to accomodate existing placement of hot&cold wall valves and drain