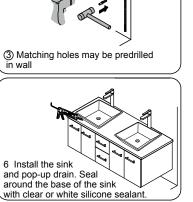

adjust depth

**REQUIRED TOOLS NOT IN BOX** 

Phillips Screwdriver

Adjustable Wrench

Spirit Level

Silicone sealant

INSTALLATION INSTRUCTIONS

② Installer must cut appropriately sized hole in back of cabinet to accomodate existing placement of hot&cold wall valves and drain