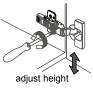

adjust depth

**REQUIRED TOOLS NOT IN BOX** 

Phillips Screwdriver

Adjustable Wrench

Spirit Level

Silicone sealant

INSTALLATION INSTRUCTIONS

② Installer must cut appropriately sized hole in back of cabinet to accomodate existing placement of hot&cold wall valves and drain