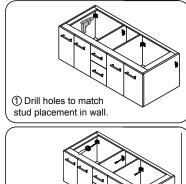

adjust depth

**REQUIRED TOOLS NOT IN BOX** 

Phillips Screwdriver

Adjustable Wrench

Spirit Level

Silicone sealant

INSTALLATION INSTRUCTIONS

② Installer must cut appropriately sized hole in back of cabinet to accomodate existing placement of hot&cold wall valves and drain