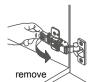

adjust depth

**REQUIRED TOOLS NOT IN BOX** 

Phillips Screwdriver

Adjustable Wrench

Spirit Level

Silicone sealant

INSTALLATION INSTRUCTIONS

② Installer must cut appropriately sized hole in back of cabinet to accomodate existing placement of hot&cold wall valves and drain