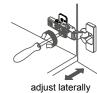

adjust depth

**REQUIRED TOOLS NOT IN BOX** 

Phillips Screwdriver

Adjustable Wrench

Spirit Level

Silicone sealant

INSTALLATION INSTRUCTIONS

② Installer must cut appropriately sized hole in back of cabinet to accomodate existing placement of hot&cold wall valves and drain