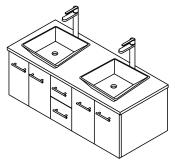

- · Prior to installation please check received items against the "Packing List". Please report any missing items to your retailer immediately.
- · Protect all surfaces from sharp objects, high heat sources, direct prolonged sunlight and chemical hazards.
- Professional installation recommended.

















adjust depth

**REQUIRED TOOLS NOT IN BOX** 



Phillips Screwdriver

Adjustable Wrench

Spirit Level

Silicone sealant

INSTALLATION INSTRUCTIONS







② Installer must cut appropriately sized hole in back of cabinet to accomodate existing placement of hot&cold wall valves and drain





WC-WHEOO9-60-DBL **Overmount Installation Guide**