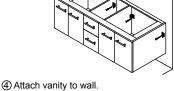

- · Prior to installation please check received items against the "Packing List". Please report any missing items to your retailer immediately.
- · Protect all surfaces from sharp objects, high heat sources, direct prolonged sunlight and chemical hazards.
- Professional installation recommended.

















adjust depth

**REQUIRED TOOLS NOT IN BOX** 



Phillips Screwdriver

Adjustable Wrench

Spirit Level

Silicone sealant

INSTALLATION INSTRUCTIONS







② Installer must cut appropriately sized hole in back of cabinet to accomodate existing placement of hot&cold wall valves and drain





WC-WHEOO9-60-DBL **Overmount Installation Guide**