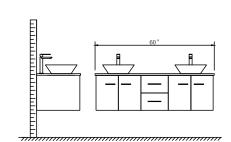

- · Prior to installation please check received items against the "Packing List". Please report any missing items to your retailer immediately.
- · Protect all surfaces from sharp objects, high heat sources, direct prolonged sunlight and chemical hazards.
- Professional installation recommended.

















adjust depth

**REQUIRED TOOLS NOT IN BOX** 



Phillips Screwdriver

Adjustable Wrench

Spirit Level

Silicone sealant

INSTALLATION INSTRUCTIONS







② Installer must cut appropriately sized hole in back of cabinet to accomodate existing placement of hot&cold wall valves and drain





WC-WHEOO9-60-DBL **Overmount Installation Guide**