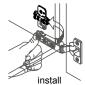

adjust depth

**REQUIRED TOOLS NOT IN BOX** 

Phillips Screwdriver

Adjustable Wrench

Spirit Level

Silicone sealant

INSTALLATION INSTRUCTIONS

② Installer must cut appropriately sized hole in back of cabinet to accomodate existing placement of hot&cold wall valves and drain