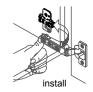

INSTALLATION AND ADJUSTMENT OF HINGES

REQUIRED TOOLS NOT IN BOX

Tape Measure

Pencil

Electric Drill

Phillips Screwdriver

Adjustable Wrench

Spirit Level