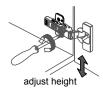

## INSTALLATION INSTRUCTIONS

① Drill holes to match stud placement in wall

WC-WHEOO9-42 Overmount Installation Guide