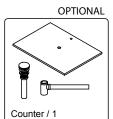

## INSTALLATION INSTRUCTIONS

① Drill holes to match stud placement in wall

WC-WHEOO9-42 Overmount Installation Guide