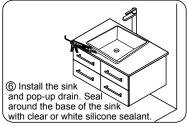

## INSTALLATION INSTRUCTIONS

① Drill holes to match stud placement in wall

WC-WHEOO9-42 Overmount Installation Guide