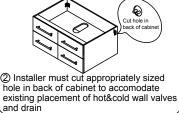

## INSTALLATION INSTRUCTIONS

① Drill holes to match stud placement in wall

WC-WHEOO9-42 Overmount Installation Guide