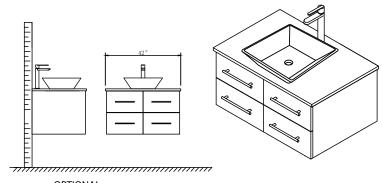

## INSTALLATION INSTRUCTIONS

① Drill holes to match stud placement in wall

WC-WHEOO9-42 Overmount Installation Guide