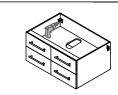

## INSTALLATION INSTRUCTIONS

① Drill holes to match stud placement in wall

WC-WHEOO9-42 Overmount Installation Guide