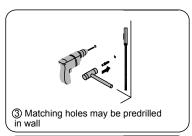

## INSTALLATION INSTRUCTIONS

① Drill holes to match stud placement in wall

WC-WHEOO9-42 Overmount Installation Guide