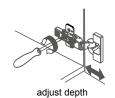

## INSTALLATION INSTRUCTIONS

① Drill holes to match stud placement in wall

WC-WHEOO9-42 Overmount Installation Guide