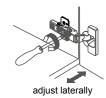

## INSTALLATION INSTRUCTIONS

① Drill holes to match stud placement in wall

WC-WHEOO9-42 Overmount Installation Guide