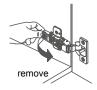

INSTALLATION AND ADJUSTMENT OF HINGES

REQUIRED TOOLS NOT IN BOX

Tape Measure

Pencil

Electric Drill

Phillips Screwdriver

Adjustable Wrench

Spirit Level