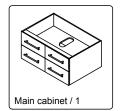

## INSTALLATION INSTRUCTIONS

① Drill holes to match stud placement in wall

WC-WHEOO9-42 Overmount Installation Guide