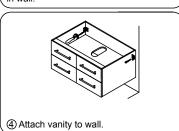

## INSTALLATION INSTRUCTIONS

① Drill holes to match stud placement in wall

WC-WHEOO9-42 Overmount Installation Guide