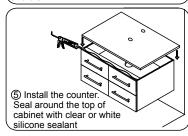

## INSTALLATION INSTRUCTIONS

① Drill holes to match stud placement in wall

WC-WHEOO9-42 Overmount Installation Guide