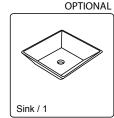

## INSTALLATION INSTRUCTIONS

① Drill holes to match stud placement in wall

WC-WHEOO9-42 Overmount Installation Guide