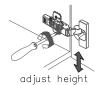

## INSTALLATION AND ADJUSTMENT OF HINGES

REQUIRED TOOLS NOT IN BOX

Tape measure

Pencil Electric Drill Phillips Screwdriver Adjustable Wrench

Spirit Level

Silicone sealant