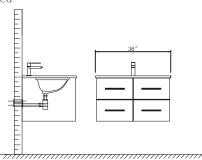

## INSTALLATION INSTRUCTIONS

1 Drill holes to match stud placement

Matching holes may be predrilled

Installer must cut appropriately sized hole in back of cabinet to accommodate existing placement of hot&cold wall valves and drain