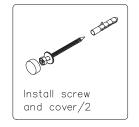

## INSTALLATION AND ADJUSTMENT OF HINGES

REQUIRED TOOLS NOT IN BOX

Tape measure

Pencil Electric Drill Phillips Screwdriver Adjustable Wrench

Spirit Level

Silicone sealant