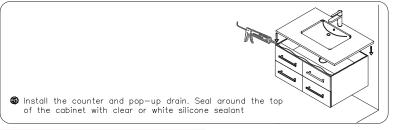

## INSTALLATION AND ADJUSTMENT OF HINGES

REQUIRED TOOLS NOT IN BOX

Tape measure

Pencil Electric Drill Phillips Screwdriver Adjustable Wrench

Spirit Level

Silicone sealant