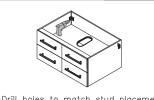

## INSTALLATION INSTRUCTIONS

1 Drill holes to match stud placement

Matching holes may be predrilled

Installer must cut appropriately sized hole in back of cabinet to accommodate existing placement of hot&cold wall valves and drain