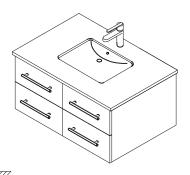

- Prior to installation please check received items against the "Packing List". Please report any missing items to your retailer immediately.
- Protect all surfaces from sharp objects, high heat sources, direct prolonged sunlight and chemical hazards.
- Professional installation recommended.





## PACKING LIST









## INSTALLATION AND ADJUSTMENT OF HINGES











REQUIRED TOOLS NOT IN BOX















Tape measure

Pencil Electric Drill Phillips Screwdriver Adjustable Wrench

Spirit Level

Silicone sealant

## INSTALLATION INSTRUCTIONS



1 Drill holes to match stud placement



Matching holes may be predrilled



Installer must cut appropriately sized hole in back of cabinet to accommodate existing placement of hot&cold wall valves and drain





WC-WHE009-42 Installation Guide