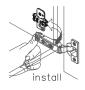

## INSTALLATION AND ADJUSTMENT OF HINGES

REQUIRED TOOLS NOT IN BOX

Tape measure

Pencil Electric Drill Phillips Screwdriver Adjustable Wrench

Spirit Level

Silicone sealant