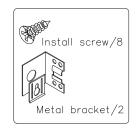

## INSTALLATION AND ADJUSTMENT OF HINGES

REQUIRED TOOLS NOT IN BOX

Tape measure

Pencil Electric Drill Phillips Screwdriver Adjustable Wrench

Spirit Level

Silicone sealant