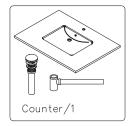

- Prior to installation please check received items against the "Packing List". Please report any missing items to your retailer immediately.
- Protect all surfaces from sharp objects, high heat sources, direct prolonged sunlight and chemical hazards.
- Professional installation recommended.





## PACKING LIST









## INSTALLATION AND ADJUSTMENT OF HINGES











REQUIRED TOOLS NOT IN BOX















Tape measure

Pencil Electric Drill Phillips Screwdriver Adjustable Wrench

Spirit Level

Silicone sealant

## INSTALLATION INSTRUCTIONS



1 Drill holes to match stud placement



Matching holes may be predrilled



Installer must cut appropriately sized hole in back of cabinet to accommodate existing placement of hot&cold wall valves and drain





WC-WHE009-42 Installation Guide