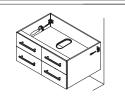

## INSTALLATION INSTRUCTIONS

1 Drill holes to match stud placement

Matching holes may be predrilled

Installer must cut appropriately sized hole in back of cabinet to accommodate existing placement of hot&cold wall valves and drain