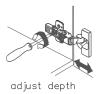

## INSTALLATION AND ADJUSTMENT OF HINGES

REQUIRED TOOLS NOT IN BOX

Tape measure

Pencil Electric Drill Phillips Screwdriver Adjustable Wrench

Spirit Level

Silicone sealant