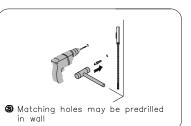

## INSTALLATION INSTRUCTIONS

1 Drill holes to match stud placement

Matching holes may be predrilled

Installer must cut appropriately sized hole in back of cabinet to accommodate existing placement of hot&cold wall valves and drain