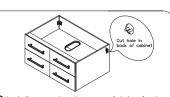

## INSTALLATION INSTRUCTIONS

1 Drill holes to match stud placement

Matching holes may be predrilled

Installer must cut appropriately sized hole in back of cabinet to accommodate existing placement of hot&cold wall valves and drain