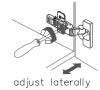

## INSTALLATION AND ADJUSTMENT OF HINGES

REQUIRED TOOLS NOT IN BOX

Tape measure

Pencil Electric Drill Phillips Screwdriver Adjustable Wrench

Spirit Level

Silicone sealant