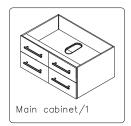

- Prior to installation please check received items against the "Packing List". Please report any missing items to your retailer immediately.
- Protect all surfaces from sharp objects, high heat sources, direct prolonged sunlight and chemical hazards.
- Professional installation recommended.





## PACKING LIST









## INSTALLATION AND ADJUSTMENT OF HINGES











REQUIRED TOOLS NOT IN BOX















Tape measure

Pencil Electric Drill Phillips Screwdriver Adjustable Wrench

Spirit Level

Silicone sealant

## INSTALLATION INSTRUCTIONS



1 Drill holes to match stud placement



Matching holes may be predrilled



Installer must cut appropriately sized hole in back of cabinet to accommodate existing placement of hot&cold wall valves and drain





WC-WHE009-42 Installation Guide