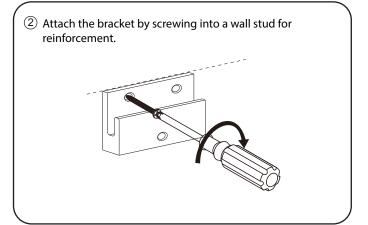

# WYNDHAM COLLECTION

⑥ Licensed professional installation recommended. These instructions are for mounting into studs or other in wall reinforcement, drywall alone is not sufficient to support wall hung vanities. Other installation techniques may require a licensed professional.