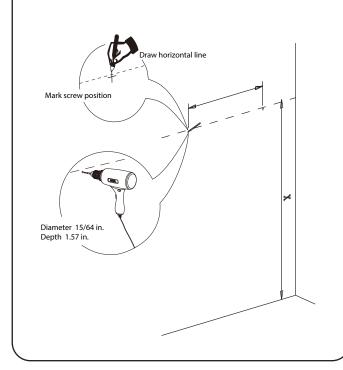

#### **INSTALLATION INSTRUCTIONS**

① Mark the position of the screw holes on the wall by measuring the space between the centers of the mounting brackets on the back of the vanity. Vertical position (X) is decided by the purchaser. Remember to mark low enough to accommodate the sink on the top of the top of the vanity counter or it will be too high when installed. Use a spirit level to ensure the screw holes are horizontal.