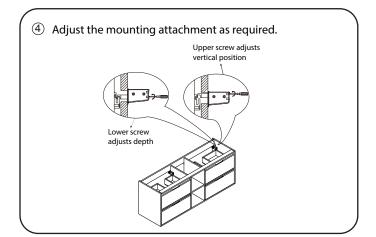

#### **INSTALLATION INSTRUCTIONS**

① Mark the position of the screw holes on the wall by measuring the space between the centers of the mounting brackets on the back of the vanity. Vertical position (X) is decided by the purchaser. Remember to mark low enough to accommodate the sink on the top of the top of the vanity counter or it will be too high when installed. Use a spirit level to ensure the screw holes are horizontal.