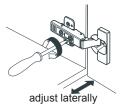

### WYNDHAM COLLECTION



- Prior to installation please check received items against the "Packing List".
  Please report any missing items to your retailer immediately.
- Protect all surfaces from sharp objects, high heat sources, direct prolonged sunlight and chemical hazards.
- Professional installation recommended.



#### **PACKING LIST**

(Not all components may be included, depending on your purchase)













### INSTALLATION AND ADJUSTMENT OF HINGES (if required)











#### REQUIRED TOOLS NOT IN BOX















Pencil

Е

Electric Drill Phillips Screwdriver

Adjustable Wrench

Spirit Level

Silicone Sealant

WC-R4600-60-DBL INSTALLATION-GUIDE

# WYNDHAM COLLECTION

#### **INSTALLATION INSTRUCTIONS**

① Mark the position of the screw holes on the wall by measuring the space between the centers of the mounting brackets on the back of the vanity. Vertical position (X) is decided by the purchaser. Remember to mark low enough to accommodate the sink on the top of the top of the vanity counter or it will be too high when installed. Use a spirit level to ensure the screw holes are horizontal.











WC-R4600-60-DBL INSTALLATION-GUIDE

# WYNDHAM COLLECTION

⑥ Licensed professional installation recommended. These instructions are for mounting into stud