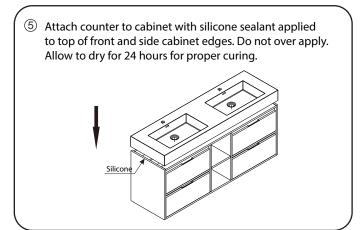

#### **INSTALLATION INSTRUCTIONS**

① Mark the position of the screw holes on the wall by measuring the space between the centers of the mounting brackets on the back of the vanity. Vertical position (X) is decided by the purchaser. Remember to mark low enough to accommodate the sink on the top of the top of the vanity counter or it will be too high when installed. Use a spirit level to ensure the screw holes are horizontal.