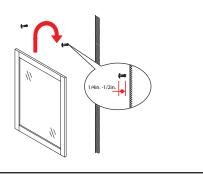

(7) Install the mirror: use a pencil to mark the placement of the screw holes on the wall, drill the holes and insert the plastic wall anchors.

(8) Install the screws into the wall anchors, leaving enough of the screw exposed to hang the mirror - approx. 1/4"-1/2".