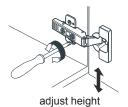

### WYNDHAM COLLECTION



- Prior to installation please check received items against the "Packing List".
  Please report any missing items to your retailer immediately.
- Protect all surfaces from sharp objects, high heat sources, direct prolonged sunlight and chemical hazards.
- Professional installation recommended.



#### **PACKING LIST**

(Not all components may be included, depending on your purchase)













### INSTALLATION AND ADJUSTMENT OF HINGES (if required)











#### REQUIRED TOOLS NOT IN BOX















Pencil

Е

Electric Drill Phillips Screwdriver

Adjustable Wrench

Spirit Level

Silicone Sealant

WC-R4600-60-DBL INSTALLATION-GUIDE

# WYNDHAM COLLECTION

#### **INSTALLATION INSTRUCTIONS**

① Mark the position of the screw holes on the wall by measuring the space between the centers of the mounting brackets on the back of the vanity. Vertical position (X) is decided by the purchaser. Remember to mark low enough to accommodate the sink on the top of the top of the vanity counter or it will be too high when installed. Use a spirit level to ensure the screw holes are horizontal.











WC-R4600-60-DBL INSTALLATION-GUIDE

# WYNDHAM COLLECTION

⑥ Licensed professional installation recommended. These instructions are for mounting into st