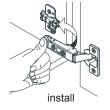

### WYNDHAM COLLECTION



- Prior to installation please check received items against the "Packing List".
  Please report any missing items to your retailer immediately.
- Protect all surfaces from sharp objects, high heat sources, direct prolonged sunlight and chemical hazards.
- Professional installation recommended.



#### **PACKING LIST**

(Not all components may be included, depending on your purchase)













### INSTALLATION AND ADJUSTMENT OF HINGES (if required)











#### REQUIRED TOOLS NOT IN BOX















Pencil

Е

Electric Drill Phillips Screwdriver

Adjustable Wrench

Spirit Level

Silicone Sealant

WC-R4600-60-DBL INSTALLATION-GUIDE

# WYNDHAM COLLECTION

#### **INSTALLATION INSTRUCTIONS**

① Mark the position of the screw holes on the wall by measuring the space between the centers of the mounting brackets on the back of the vanity. Vertical position (X) is decided by the purchaser. Remember to mark low enough to accommodate the sink on the top of the top of the vanity counter or it will be too high when installed. Use a spirit level to ensure the screw holes are horizontal.











WC-R4600-60-DBL INSTALLATION-GUIDE

# WYNDHAM COLLECTION

⑥ Licensed professional installation recommended. These instructions are for mounting int