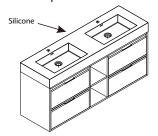

#### **INSTALLATION INSTRUCTIONS**

① Mark the position of the screw holes on the wall by measuring the space between the centers of the mounting brackets on the back of the vanity. Vertical position (X) is decided by the purchaser. Remember to mark low enough to accommodate the sink on the top of the top of the vanity counter or it will be too high when installed. Use a spirit level to ensure the screw holes are horizontal.