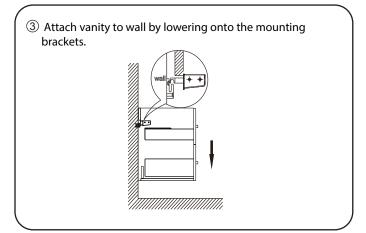

#### **INSTALLATION INSTRUCTIONS**

① Mark the position of the screw holes on the wall by measuring the space between the centers of the mounting brackets on the back of the vanity. Vertical position (X) is decided by the purchaser. Remember to mark low enough to accommodate the sink on the top of the top of the vanity counter or it will be too high when installed. Use a spirit level to ensure the screw holes are horizontal.