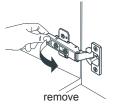

### WYNDHAM COLLECTION



- Prior to installation please check received items against the "Packing List".
  Please report any missing items to your retailer immediately.
- Protect all surfaces from sharp objects, high heat sources, direct prolonged sunlight and chemical hazards.
- Professional installation recommended.



#### **PACKING LIST**

(Not all components may be included, depending on your purchase)













### INSTALLATION AND ADJUSTMENT OF HINGES (if required)











#### REQUIRED TOOLS NOT IN BOX















Pencil

Е

Electric Drill Phillips Screwdriver

Adjustable Wrench

Spirit Level

Silicone Sealant

WC-R4600-60-DBL INSTALLATION-GUIDE

# WYNDHAM COLLECTION

#### **INSTALLATION INSTRUCTIONS**

① Mark the position of the screw holes on the wall by measuring the space between the centers of the mounting brackets on the back of the vanity. Vertical position (X) is decided by the purchaser. Remember to mark low enough to accommodate the sink on the top of the top of the vanity counter or it will be too high when installed. Use a spirit level to ensure the screw holes are horizontal.











WC-R4600-60-DBL INSTALLATION-GUIDE

# WYNDHAM COLLECTION

⑥ Licensed professional installation recommended. These instructions are for mounting into