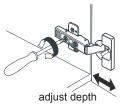

### WYNDHAM COLLECTION



- Prior to installation please check received items against the "Packing List".
  Please report any missing items to your retailer immediately.
- Protect all surfaces from sharp objects, high heat sources, direct prolonged sunlight and chemical hazards.
- Professional installation recommended.



#### **PACKING LIST**

(Not all components may be included, depending on your purchase)













### INSTALLATION AND ADJUSTMENT OF HINGES (if required)











#### REQUIRED TOOLS NOT IN BOX















Pencil

Е

Electric Drill Phillips Screwdriver

Adjustable Wrench

Spirit Level

Silicone Sealant

WC-R4600-60-DBL INSTALLATION-GUIDE

# WYNDHAM COLLECTION

#### **INSTALLATION INSTRUCTIONS**

① Mark the position of the screw holes on the wall by measuring the space between the centers of the mounting brackets on the back of the vanity. Vertical position (X) is decided by the purchaser. Remember to mark low enough to accommodate the sink on the top of the top of the vanity counter or it will be too high when installed. Use a spirit level to ensure the screw holes are horizontal.











WC-R4600-60-DBL INSTALLATION-GUIDE

# WYNDHAM COLLECTION

⑥ Licensed professional installation recommended. These instructions are for mounting into studs