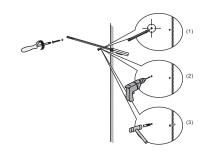

pace between the centers of the mounting brackets on the back of the vanity. Vertical position (X) is decided by the purchaser. Remember to mark low enough to accommodate the sink on the top of the top of the vanity counter or it will be too high when installed. Use a spirit level to ensure the screw holes are horizontal.











WC-R4600-60-DBL INSTALLATION-GUIDE

# WYNDHAM COLLECTION

⑥ Licensed professional installation recommended. These instructions are for mounting into studs or other in wall reinforcement, drywall alone is not sufficient to support wall hung vanities. Other installation techniques may require a licensed professional.



(7) Install the mirror: use a pencil to mark the placement of the screw holes on the wall, drill the holes and insert the plastic wall anchors.



(8) Install the screws into the wall anchors, leaving enough of the screw exposed to hang the mirror - approx. 1/4"-1/2".



WC-R4600-60-DBL INSTALLATION-GUIDE