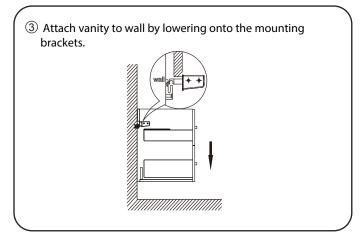

### INSTALLATION INSTRUCTIONS

① Mark the position of the screw holes on the wall by measuring the space between the centers of the mounting brackets on the back of the vanity. Vertical position (X) is decided by the purchaser. Remember to mark low enough to accommodate the sink on the top of the top of the vanity counter or it will be too high when installed. Use a spirit level to ensure the screw holes are horizontal.

② Allow the bracket by screwing into a wall stud for reinforcement.

WC-R4600-36 INSTALLATION-GUIDE