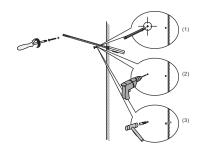

f the vanity. Vertical position (X) is decided by the purchaser. Remember to mark low enough to accommodate the sink on the top of the top of the vanity counter or it will be too high when installed. Use a spirit level to ensure the screw holes are horizontal.



② Allow the bracket by screwing into a wall stud for reinforcement.







WC-R4600-36 INSTALLATION-GUIDE

# WYNDHAM COLLECTION

⑥ Licensed professional installation recommended. These instructions are for mounting into studs or other in wall reinforcement, drywall alone is not sufficient to support wall hung vanities. Other installation techniques may require a licensed professional.



(7) Install the mirror: use a pencil to mark the placement of the screw holes on the wall, drill the holes and insert the plastic wall anchors.



(8) Install the screws into the wall anchors, leaving enough of the screw exposed to hang the mirror - approx. 1/4"-1/2".



WC-R4600-36 INSTALLATION-GUIDE