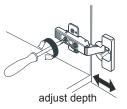

- Prior to installation please check received items against the "Packing List". Please report any missing items to your retailer immediately.
- Protect all surfaces from sharp objects, high heat sources, direct prolonged sunlight and chemical hazards.
- Professional installation recommended.



#### **PACKING LIST**

(Not all components may be included, depending on your purchase)











### INSTALLATION AND ADJUSTMENT OF HINGES (if required)











### REQUIRED TOOLS NOT IN BOX















Pencil

Electric Drill Phillips Screwdriver

Adjustable Wrench

Spirit Level

Silicone Sealant

WC-R4600-36 INSTALLATION-GUIDE

# WYNDHAM COLLECTION

### INSTALLATION INSTRUCTIONS

① Mark the position of the screw holes on the wall by measuring the space between the centers of the mounting brackets on the back of the vanity. Vertical position (X) is decided by the purchaser. Remember to mark low enough to accommodate the sink on the top of the top of the vanity counter or it will be too high when installed. Use a spirit level to ensure the screw holes are horizontal.



② Allow the bracket by screwing into a wall stud for reinforcement.







WC-R4600-36 INSTALLATION-GUIDE

# WYNDHAM COLLECTION

⑥ Licensed professional installation recommende