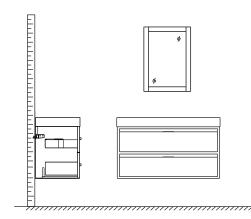

### INSTALLATION INSTRUCTIONS

① Mark the position of the screw holes on the wall by measuring the space between the centers of the mounting brackets on the back of the vanity. Vertical position (X) is decided by the purchaser. Remember to mark low enough to accommodate the sink on the top of the top of the vanity counter or it will be too high when installed. Use a spirit level to ensure the screw holes are horizontal.

② Allow the bracket by screwing into a wall stud for reinforcement.

WC-R4600-36 INSTALLATION-GUIDE