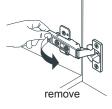

- Prior to installation please check received items against the "Packing List". Please report any missing items to your retailer immediately.
- Protect all surfaces from sharp objects, high heat sources, direct prolonged sunlight and chemical hazards.
- Professional installation recommended.



#### **PACKING LIST**

(Not all components may be included, depending on your purchase)











### INSTALLATION AND ADJUSTMENT OF HINGES (if required)











### REQUIRED TOOLS NOT IN BOX















Pencil

Electric Drill Phillips Screwdriver

Adjustable Wrench

Spirit Level

Silicone Sealant

WC-R4600-36 INSTALLATION-GUIDE

# WYNDHAM COLLECTION

### INSTALLATION INSTRUCTIONS

① Mark the position of the screw holes on the wall by measuring the space between the centers of the mounting brackets on the back of the vanity. Vertical position (X) is decided by the purchaser. Remember to mark low enough to accommodate the sink on the top of the top of the vanity counter or it will be too high when installed. Use a spirit level to ensure the screw holes are horizontal.



② Allow the bracket by screwing into a wall stud for reinforcement.







WC-R4600-36 INSTALLATION-GUIDE

# WYNDHAM COLLECTION

⑥ Licensed professional installation reco