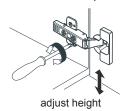

- Prior to installation please check received items against the "Packing List". Please report any missing items to your retailer immediately.
- Protect all surfaces from sharp objects, high heat sources, direct prolonged sunlight and chemical hazards.
- Professional installation recommended.



#### **PACKING LIST**

(Not all components may be included, depending on your purchase)











### INSTALLATION AND ADJUSTMENT OF HINGES (if required)











### REQUIRED TOOLS NOT IN BOX















Pencil

Electric Drill Phillips Screwdriver

Adjustable Wrench

Spirit Level

Silicone Sealant

WC-R4600-36 INSTALLATION-GUIDE

# WYNDHAM COLLECTION

### INSTALLATION INSTRUCTIONS

① Mark the position of the screw holes on the wall by measuring the space between the centers of the mounting brackets on the back of the vanity. Vertical position (X) is decided by the purchaser. Remember to mark low enough to accommodate the sink on the top of the top of the vanity counter or it will be too high when installed. Use a spirit level to ensure the screw holes are horizontal.



② Allow the bracket by screwing into a wall stud for reinforcement.







WC-R4600-36 INSTALLATION-GUIDE

# WYNDHAM COLLECTION

⑥ Licensed professional installation recomm