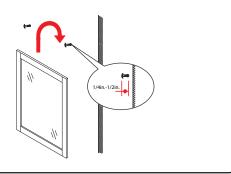

(7) Install the mirror: use a pencil to mark the placement of the screw holes on the wall, drill the holes and insert the plastic wall anchors.

(8) Install the screws into the wall anchors, leaving enough of the screw exposed to hang the mirror - approx. 1/4"-1/2".