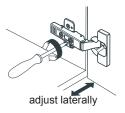

- Prior to installation please check received items against the "Packing List". Please report any missing items to your retailer immediately.
- Protect all surfaces from sharp objects, high heat sources, direct prolonged sunlight and chemical hazards.
- Professional installation recommended.



#### **PACKING LIST**

(Not all components may be included, depending on your purchase)











### INSTALLATION AND ADJUSTMENT OF HINGES (if required)











### REQUIRED TOOLS NOT IN BOX















Pencil

Electric Drill Phillips Screwdriver

Adjustable Wrench

Spirit Level

Silicone Sealant

WC-R4600-36 INSTALLATION-GUIDE

# WYNDHAM COLLECTION

### INSTALLATION INSTRUCTIONS

① Mark the position of the screw holes on the wall by measuring the space between the centers of the mounting brackets on the back of the vanity. Vertical position (X) is decided by the purchaser. Remember to mark low enough to accommodate the sink on the top of the top of the vanity counter or it will be too high when installed. Use a spirit level to ensure the screw holes are horizontal.



② Allow the bracket by screwing into a wall stud for reinforcement.







WC-R4600-36 INSTALLATION-GUIDE

# WYNDHAM COLLECTION

⑥ Licensed professional installation recommen