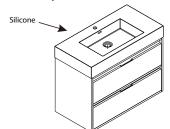

### REQUIRED TOOLS NOT IN BOX

Pencil

Electric Drill Phillips Screwdriver

Adjustable Wrench

Spirit Level

Silicone Sealant

WC-R4600-36 INSTALLATION-GUIDE