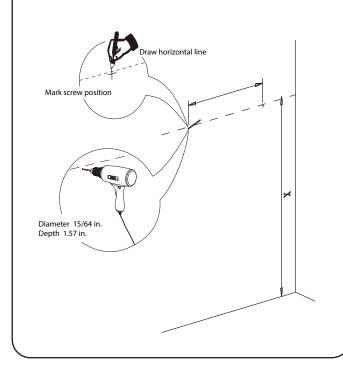

### INSTALLATION INSTRUCTIONS

① Mark the position of the screw holes on the wall by measuring the space between the centers of the mounting brackets on the back of the vanity. Vertical position (X) is decided by the purchaser. Remember to mark low enough to accommodate the sink on the top of the top of the vanity counter or it will be too high when installed. Use a spirit level to ensure the screw holes are horizontal.

② Allow the bracket by screwing into a wall stud for reinforcement.

WC-R4600-36 INSTALLATION-GUIDE