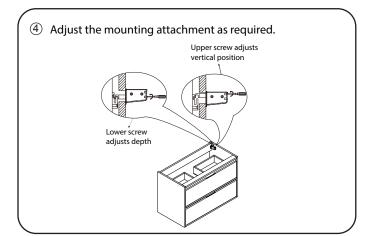

② Allow the bracket by screwing into a wall stud for reinforcement.

WC-R4600-36 INSTALLATION-GUIDE