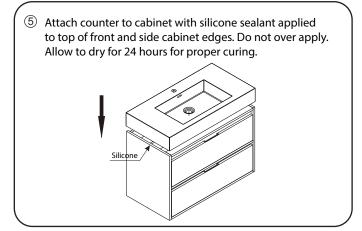

### REQUIRED TOOLS NOT IN BOX

Pencil

Electric Drill Phillips Screwdriver

Adjustable Wrench

Spirit Level

Silicone Sealant

WC-R4600-36 INSTALLATION-GUIDE