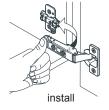

- Prior to installation please check received items against the "Packing List". Please report any missing items to your retailer immediately.
- Protect all surfaces from sharp objects, high heat sources, direct prolonged sunlight and chemical hazards.
- Professional installation recommended.



#### **PACKING LIST**

(Not all components may be included, depending on your purchase)











### INSTALLATION AND ADJUSTMENT OF HINGES (if required)











### REQUIRED TOOLS NOT IN BOX















Pencil

Electric Drill Phillips Screwdriver

Adjustable Wrench

Spirit Level

Silicone Sealant

WC-R4600-36 INSTALLATION-GUIDE

# WYNDHAM COLLECTION

### INSTALLATION INSTRUCTIONS

① Mark the position of the screw holes on the wall by measuring the space between the centers of the mounting brackets on the back of the vanity. Vertical position (X) is decided by the purchaser. Remember to mark low enough to accommodate the sink on the top of the top of the vanity counter or it will be too high when installed. Use a spirit level to ensure the screw holes are horizontal.



② Allow the bracket by screwing into a wall stud for reinforcement.







WC-R4600-36 INSTALLATION-GUIDE

# WYNDHAM COLLECTION

⑥ Licensed professional installation re