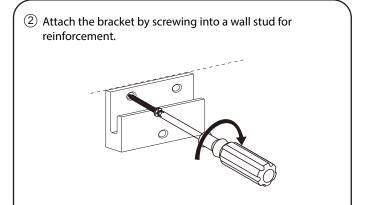

#### INSTALLATION INSTRUCTIONS

① Mark the position of the screw holes on the wall by measuring the space between the centers of the mounting brackets on the back of the vanity. Vertical position (X) is decided by the purchaser. Remember to mark low enough to accommodate the sink on the top of the top of the vanity counter or it will be too high when installed. Use a spirit level to ensure the screw holes are horizontal.

# WYNDHAM COLLECTION

⑥ Licensed professional installation recommended. These instructions are for mounting into studs or other in wall reinforcement, drywall alone is not sufficient to support wall hung vanities. Other installation techniques may require a licensed professional.