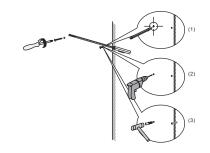

#### INSTALLATION INSTRUCTIONS

① Mark the position of the screw holes on the wall by measuring the space between the centers of the mounting brackets on the back of the vanity. Vertical position (X) is decided by the purchaser. Remember to mark low enough to accommodate the sink on the top of the top of the vanity counter or it will be too high when installed. Use a spirit level to ensure the screw holes are horizontal.