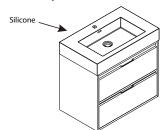

#### REQUIRED TOOLS NOT IN BOX

Tape Measure Pencil

Electric Drill Phillips Screwdriver

Adjustable Wrench

Spirit Level

Silicone Sealant

WC-R4600-30 INSTALLATION-GUIDE