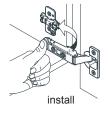

### WYNDHAM COLLECTION



- Prior to installation please check received items against the "Packing List".
  Please report any missing items to your retailer immediately.
- Protect all surfaces from sharp objects, high heat sources, direct prolonged sunlight and chemical hazards.
- Professional installation recommended.



#### **PACKING LIST**

(Not all components may be included, depending on your purchase)











### INSTALLATION AND ADJUSTMENT OF HINGES (if required)











#### REQUIRED TOOLS NOT IN BOX















Tape Measure Pencil

Electric Drill Phillips Screwdriver

Adjustable Wrench

Spirit Level

Silicone Sealant

WC-R4600-30 INSTALLATION-GUIDE

# WYNDHAM COLLECTION

#### INSTALLATION INSTRUCTIONS

① Mark the position of the screw holes on the wall by measuring the space between the centers of the mounting brackets on the back of the vanity. Vertical position (X) is decided by the purchaser. Remember to mark low enough to accommodate the sink on the top of the top of the vanity counter or it will be too high when installed. Use a spirit level to ensure the screw holes are horizontal.











WC-R4600-30 INSTALLATION-GUIDE

# WYNDHAM COLLECTION

⑥ Licensed professional installation recommended. These instructions are for mounting into