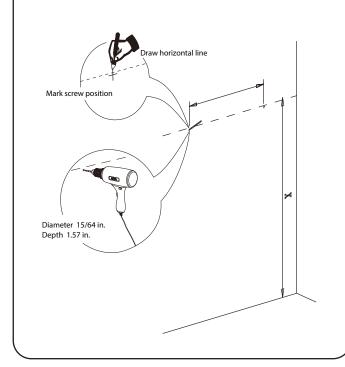

#### INSTALLATION INSTRUCTIONS

① Mark the position of the screw holes on the wall by measuring the space between the centers of the mounting brackets on the back of the vanity. Vertical position (X) is decided by the purchaser. Remember to mark low enough to accommodate the sink on the top of the top of the vanity counter or it will be too high when installed. Use a spirit level to ensure the screw holes are horizontal.