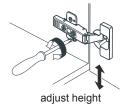

### WYNDHAM COLLECTION



- Prior to installation please check received items against the "Packing List".
  Please report any missing items to your retailer immediately.
- Protect all surfaces from sharp objects, high heat sources, direct prolonged sunlight and chemical hazards.
- Professional installation recommended.



#### **PACKING LIST**

(Not all components may be included, depending on your purchase)











### INSTALLATION AND ADJUSTMENT OF HINGES (if required)











#### REQUIRED TOOLS NOT IN BOX















Tape Measure Pencil

Electric Drill Phillips Screwdriver

Adjustable Wrench

Spirit Level

Silicone Sealant

WC-R4600-30 INSTALLATION-GUIDE

# WYNDHAM COLLECTION

#### INSTALLATION INSTRUCTIONS

① Mark the position of the screw holes on the wall by measuring the space between the centers of the mounting brackets on the back of the vanity. Vertical position (X) is decided by the purchaser. Remember to mark low enough to accommodate the sink on the top of the top of the vanity counter or it will be too high when installed. Use a spirit level to ensure the screw holes are horizontal.











WC-R4600-30 INSTALLATION-GUIDE

# WYNDHAM COLLECTION

⑥ Licensed professional installation recommended. These instructions are for mounting into stud