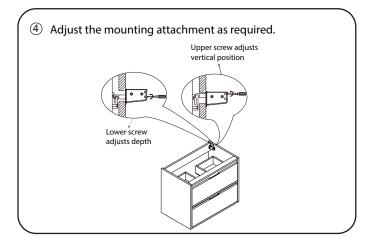

#### INSTALLATION INSTRUCTIONS

① Mark the position of the screw holes on the wall by measuring the space between the centers of the mounting brackets on the back of the vanity. Vertical position (X) is decided by the purchaser. Remember to mark low enough to accommodate the sink on the top of the top of the vanity counter or it will be too high when installed. Use a spirit level to ensure the screw holes are horizontal.

# WYNDHAM COLLECTION

⑥ Licensed professional installation recommended. These instructions are for mounting into studs or other in wall reinforcement, drywall alone is not sufficient to support wall hung vanities. Other installation techniques may require a licensed professional.