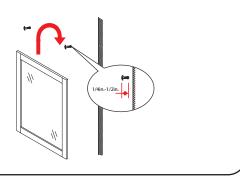

(7) Install the mirror: use a pencil to mark the placement of the screw holes on the wall, drill the holes and insert the plastic wall anchors.

(8) Install the screws into the wall anchors, leaving enough of the screw exposed to hang the mirror - approx. 1/4"-1/2".