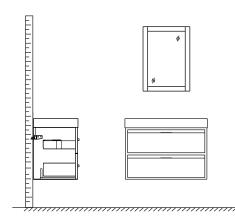

#### INSTALLATION INSTRUCTIONS

① Mark the position of the screw holes on the wall by measuring the space between the centers of the mounting brackets on the back of the vanity. Vertical position (X) is decided by the purchaser. Remember to mark low enough to accommodate the sink on the top of the top of the vanity counter or it will be too high when installed. Use a spirit level to ensure the screw holes are horizontal.