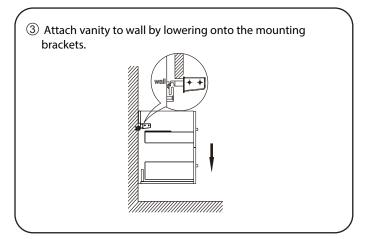

#### INSTALLATION INSTRUCTIONS

① Mark the position of the screw holes on the wall by measuring the space between the centers of the mounting brackets on the back of the vanity. Vertical position (X) is decided by the purchaser. Remember to mark low enough to accommodate the sink on the top of the top of the vanity counter or it will be too high when installed. Use a spirit level to ensure the screw holes are horizontal.

# WYNDHAM COLLECTION

⑥ Licensed professional installation recommended. These instructions are for mounting into studs or other in wall reinforcement, drywall alone is not sufficient to support wall hung vanities. Other installation techniques may require a licensed professional.