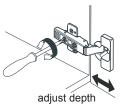

### WYNDHAM COLLECTION



- Prior to installation please check received items against the "Packing List".
  Please report any missing items to your retailer immediately.
- Protect all surfaces from sharp objects, high heat sources, direct prolonged sunlight and chemical hazards.
- Professional installation recommended.



#### **PACKING LIST**

(Not all components may be included, depending on your purchase)











### INSTALLATION AND ADJUSTMENT OF HINGES (if required)











#### REQUIRED TOOLS NOT IN BOX















Tape Measure Pencil

Electric Drill Phillips Screwdriver

Adjustable Wrench

Spirit Level

Silicone Sealant

WC-R4600-30 INSTALLATION-GUIDE

# WYNDHAM COLLECTION

#### INSTALLATION INSTRUCTIONS

① Mark the position of the screw holes on the wall by measuring the space between the centers of the mounting brackets on the back of the vanity. Vertical position (X) is decided by the purchaser. Remember to mark low enough to accommodate the sink on the top of the top of the vanity counter or it will be too high when installed. Use a spirit level to ensure the screw holes are horizontal.











WC-R4600-30 INSTALLATION-GUIDE

# WYNDHAM COLLECTION

⑥ Licensed professional installation recommended. These instructions are for mounting into studs or