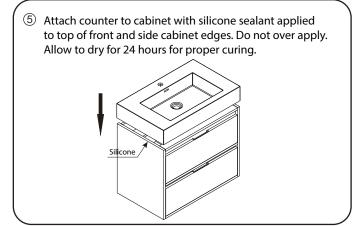

#### INSTALLATION INSTRUCTIONS

① Mark the position of the screw holes on the wall by measuring the space between the centers of the mounting brackets on the back of the vanity. Vertical position (X) is decided by the purchaser. Remember to mark low enough to accommodate the sink on the top of the top of the vanity counter or it will be too high when installed. Use a spirit level to ensure the screw holes are horizontal.

# WYNDHAM COLLECTION

⑥ Licensed professional installation recommended. These instructions are for mounting into studs or other in wall reinforcement, drywall alone is not sufficient to support wall hung vanities. Other installation techniques may require a licensed professional.