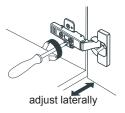

### WYNDHAM COLLECTION



- Prior to installation please check received items against the "Packing List".
  Please report any missing items to your retailer immediately.
- Protect all surfaces from sharp objects, high heat sources, direct prolonged sunlight and chemical hazards.
- Professional installation recommended.



#### **PACKING LIST**

(Not all components may be included, depending on your purchase)











### INSTALLATION AND ADJUSTMENT OF HINGES (if required)











#### REQUIRED TOOLS NOT IN BOX















Tape Measure Pencil

Electric Drill Phillips Screwdriver

Adjustable Wrench

Spirit Level

Silicone Sealant

WC-R4600-30 INSTALLATION-GUIDE

# WYNDHAM COLLECTION

#### INSTALLATION INSTRUCTIONS

① Mark the position of the screw holes on the wall by measuring the space between the centers of the mounting brackets on the back of the vanity. Vertical position (X) is decided by the purchaser. Remember to mark low enough to accommodate the sink on the top of the top of the vanity counter or it will be too high when installed. Use a spirit level to ensure the screw holes are horizontal.











WC-R4600-30 INSTALLATION-GUIDE

# WYNDHAM COLLECTION

⑥ Licensed professional installation recommended. These instructions are for mounting into studs