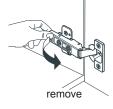

### WYNDHAM COLLECTION



- Prior to installation please check received items against the "Packing List".
  Please report any missing items to your retailer immediately.
- Protect all surfaces from sharp objects, high heat sources, direct prolonged sunlight and chemical hazards.
- Professional installation recommended.



#### **PACKING LIST**

(Not all components may be included, depending on your purchase)











### INSTALLATION AND ADJUSTMENT OF HINGES (if required)











#### REQUIRED TOOLS NOT IN BOX















Tape Measure Pencil

Electric Drill Phillips Screwdriver

Adjustable Wrench

Spirit Level

Silicone Sealant

WC-R4600-30 INSTALLATION-GUIDE

# WYNDHAM COLLECTION

#### INSTALLATION INSTRUCTIONS

① Mark the position of the screw holes on the wall by measuring the space between the centers of the mounting brackets on the back of the vanity. Vertical position (X) is decided by the purchaser. Remember to mark low enough to accommodate the sink on the top of the top of the vanity counter or it will be too high when installed. Use a spirit level to ensure the screw holes are horizontal.











WC-R4600-30 INSTALLATION-GUIDE

# WYNDHAM COLLECTION

⑥ Licensed professional installation recommended. These instructions are for mounting into st