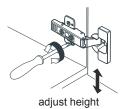

- Prior to installation please check received items against the "Packing List". Please report any missing items to your retailer immediately.
- Protect all surfaces from sharp objects, high heat sources, direct prolonged sunlight and chemical hazards.
- Professional installation recommended.



#### **PACKING LIST**

(Not all components may be included, depending on your purchase)













### INSTALLATION AND ADJUSTMENT OF HINGES (if required)











## REQUIRED TOOLS NOT IN BOX















Tape Measure

Pencil

Electric Drill Phillips Screwdriver

Adjustable Wrench

Spirit Level

Silicone Sealant

WC-R4500-72-DBL INSTALLATION-GUIDE

# WYNDHAM COLLECTION

### **INSTALLATION INSTRUCTIONS**

① Mark the position of the screw holes on the wall by measuring the space between the centers of the mounting brackets on the back of the vanity. Vertical position (X) is decided by the purchaser. Remember to mark low enough to accommodate the sink on the top of the top of the vanity counter or it will be too high when installed. Use a spirit level to ensure the screw holes are horizontal.











WC-R4500-72-DBL INSTALLATION-GUIDE

# WYNDHAM COLLECTION

⑥ Licensed professional installation recommended. These instructions are for mounting