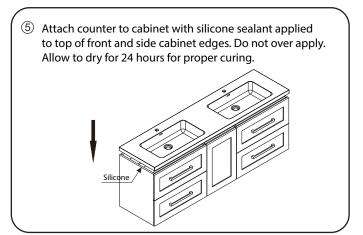

### **INSTALLATION INSTRUCTIONS**

① Mark the position of the screw holes on the wall by measuring the space between the centers of the mounting brackets on the back of the vanity. Vertical position (X) is decided by the purchaser. Remember to mark low enough to accommodate the sink on the top of the top of the vanity counter or it will be too high when installed. Use a spirit level to ensure the screw holes are horizontal.