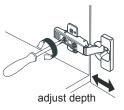

- Prior to installation please check received items against the "Packing List". Please report any missing items to your retailer immediately.
- Protect all surfaces from sharp objects, high heat sources, direct prolonged sunlight and chemical hazards.
- Professional installation recommended.



#### **PACKING LIST**

(Not all components may be included, depending on your purchase)













### INSTALLATION AND ADJUSTMENT OF HINGES (if required)











## REQUIRED TOOLS NOT IN BOX















Tape Measure

Pencil

Electric Drill Phillips Screwdriver

Adjustable Wrench

Spirit Level

Silicone Sealant

WC-R4500-72-DBL INSTALLATION-GUIDE

# WYNDHAM COLLECTION

### **INSTALLATION INSTRUCTIONS**

① Mark the position of the screw holes on the wall by measuring the space between the centers of the mounting brackets on the back of the vanity. Vertical position (X) is decided by the purchaser. Remember to mark low enough to accommodate the sink on the top of the top of the vanity counter or it will be too high when installed. Use a spirit level to ensure the screw holes are horizontal.











WC-R4500-72-DBL INSTALLATION-GUIDE

# WYNDHAM COLLECTION

⑥ Licensed professional installation recommended. These instructions are for mounting int