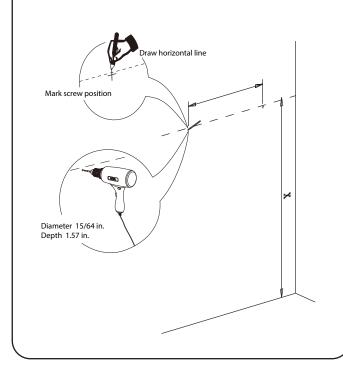

### **INSTALLATION INSTRUCTIONS**

① Mark the position of the screw holes on the wall by measuring the space between the centers of the mounting brackets on the back of the vanity. Vertical position (X) is decided by the purchaser. Remember to mark low enough to accommodate the sink on the top of the top of the vanity counter or it will be too high when installed. Use a spirit level to ensure the screw holes are horizontal.