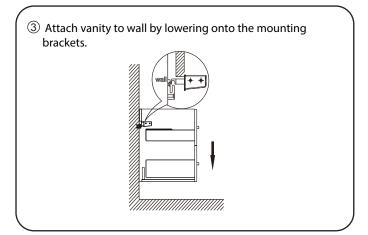

### **INSTALLATION INSTRUCTIONS**

① Mark the position of the screw holes on the wall by measuring the space between the centers of the mounting brackets on the back of the vanity. Vertical position (X) is decided by the purchaser. Remember to mark low enough to accommodate the sink on the top of the top of the vanity counter or it will be too high when installed. Use a spirit level to ensure the screw holes are horizontal.