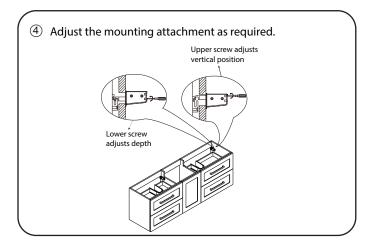

LIST**

(Not all components may be included, depending on your purchase)













### INSTALLATION AND ADJUSTMENT OF HINGES (if required)











## REQUIRED TOOLS NOT IN BOX















Tape Measure

Pencil

Electric Drill Phillips Screwdriver

Adjustable Wrench

Spirit Level

Silicone Sealant

WC-R4500-72-DBL INSTALLATION-GUIDE

# WYNDHAM COLLECTION

### **INSTALLATION INSTRUCTIONS**

① Mark the position of the screw holes on the wall by measuring the space between the centers of the mounting brackets on the back of the vanity. Vertical position (X) is decided by the purchaser. Remember to mark low enough to accommodate the sink on the top of the top of the vanity counter or it will be too high when installed. Use a spirit level to ensure the screw holes are horizontal.











WC-R4500-72-DBL INSTALLATION-GUIDE

# WYNDHAM COLLECTION

⑥ Licensed professional installation recommended. These instructions are for mounting into studs or other in wall reinforcement, drywall alone is not sufficient to support wall hung vanities. Other installation techniques may require a licensed professional.



(7) Install the mirror: use a pencil to mark the placement of the screw holes on the wall, drill the holes and insert the plastic wall anchors.



(8) Install the screws into the wall anchors, leaving enough of the screw exposed to hang the mirror - approx. 1/4"-1/2".



WC-R4500-72-DBL INSTALLATION-GUIDE