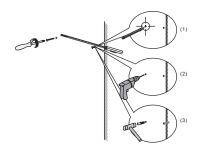

# WYNDHAM COLLECTION

⑥ Licensed professional installation recommended. These instructions are for mounting into studs or other in wall reinforcement, drywall alone is not sufficient to support wall hung vanities. Other installation techniques may require a licensed professional.