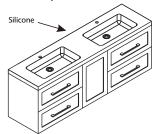

### **INSTALLATION INSTRUCTIONS**

① Mark the position of the screw holes on the wall by measuring the space between the centers of the mounting brackets on the back of the vanity. Vertical position (X) is decided by the purchaser. Remember to mark low enough to accommodate the sink on the top of the top of the vanity counter or it will be too high when installed. Use a spirit level to ensure the screw holes are horizontal.