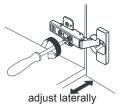

- Prior to installation please check received items against the "Packing List". Please report any missing items to your retailer immediately.
- Protect all surfaces from sharp objects, high heat sources, direct prolonged sunlight and chemical hazards.
- Professional installation recommended.



#### **PACKING LIST**

(Not all components may be included, depending on your purchase)













### INSTALLATION AND ADJUSTMENT OF HINGES (if required)











## REQUIRED TOOLS NOT IN BOX















Tape Measure

Pencil

Electric Drill Phillips Screwdriver

Adjustable Wrench

Spirit Level

Silicone Sealant

WC-R4500-72-DBL INSTALLATION-GUIDE

# WYNDHAM COLLECTION

### **INSTALLATION INSTRUCTIONS**

① Mark the position of the screw holes on the wall by measuring the space between the centers of the mounting brackets on the back of the vanity. Vertical position (X) is decided by the purchaser. Remember to mark low enough to accommodate the sink on the top of the top of the vanity counter or it will be too high when installed. Use a spirit level to ensure the screw holes are horizontal.











WC-R4500-72-DBL INSTALLATION-GUIDE

# WYNDHAM COLLECTION

⑥ Licensed professional installation recommended. These instructions are for mounting i