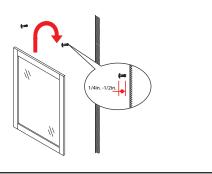

(7) Install the mirror: use a pencil to mark the placement of the screw holes on the wall, drill the holes and insert the plastic wall anchors.

(8) Install the screws into the wall anchors, leaving enough of the screw exposed to hang the mirror - approx. 1/4"-1/2".