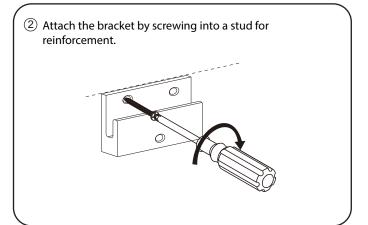

# WYNDHAM COLLECTION

⑥ Licensed professional installation recommended. These instructions are for mounting into studs or other in wall reinforcement, drywall alone is not sufficient to support wall hung vanities. Other installation techniques may require a licensed professional.