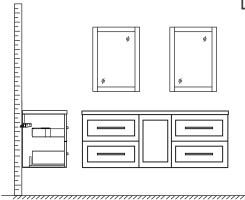

### **INSTALLATION INSTRUCTIONS**

① Mark the position of the screw holes on the wall by measuring the space between the centers of the mounting brackets on the back of the vanity. Vertical position (X) is decided by the purchaser. Remember to mark low enough to accommodate the sink on the top of the top of the vanity counter or it will be too high when installed. Use a spirit level to ensure the screw holes are horizontal.

# WYNDHAM COLLECTION

⑥ Licensed professional installation recommended. These instructions are for mounting into studs or other in wall reinforcement, drywall alone is not sufficient to support wall hung vanities. Other installation techniques may require a licensed professional.

(7) Install the mirror: use a pencil to mark the placement of the screw holes on the wall, drill the holes and insert the plastic wall anchors.

(8) Install the screws into the wall anchors, leaving enough of the screw exposed to hang the mirror - approx. 1/4"-1/2".