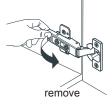

- Prior to installation please check received items against the "Packing List". Please report any missing items to your retailer immediately.
- Protect all surfaces from sharp objects, high heat sources, direct prolonged sunlight and chemical hazards.
- Professional installation recommended.



#### **PACKING LIST**

(Not all components may be included, depending on your purchase)













### INSTALLATION AND ADJUSTMENT OF HINGES (if required)











## REQUIRED TOOLS NOT IN BOX















Tape Measure

Pencil

Electric Drill Phillips Screwdriver

Adjustable Wrench

Spirit Level

Silicone Sealant

WC-R4500-72-DBL INSTALLATION-GUIDE

# WYNDHAM COLLECTION

### **INSTALLATION INSTRUCTIONS**

① Mark the position of the screw holes on the wall by measuring the space between the centers of the mounting brackets on the back of the vanity. Vertical position (X) is decided by the purchaser. Remember to mark low enough to accommodate the sink on the top of the top of the vanity counter or it will be too high when installed. Use a spirit level to ensure the screw holes are horizontal.











WC-R4500-72-DBL INSTALLATION-GUIDE

# WYNDHAM COLLECTION

⑥ Licensed professional installation recommended. These instructions are for mounti