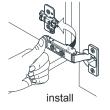

- Prior to installation please check received items against the "Packing List". Please report any missing items to your retailer immediately.
- Protect all surfaces from sharp objects, high heat sources, direct prolonged sunlight and chemical hazards.
- Professional installation recommended.



#### **PACKING LIST**

(Not all components may be included, depending on your purchase)













### INSTALLATION AND ADJUSTMENT OF HINGES (if required)











## REQUIRED TOOLS NOT IN BOX















Tape Measure

Pencil

Electric Drill Phillips Screwdriver

Adjustable Wrench

Spirit Level

Silicone Sealant

WC-R4500-72-DBL INSTALLATION-GUIDE

# WYNDHAM COLLECTION

### **INSTALLATION INSTRUCTIONS**

① Mark the position of the screw holes on the wall by measuring the space between the centers of the mounting brackets on the back of the vanity. Vertical position (X) is decided by the purchaser. Remember to mark low enough to accommodate the sink on the top of the top of the vanity counter or it will be too high when installed. Use a spirit level to ensure the screw holes are horizontal.











WC-R4500-72-DBL INSTALLATION-GUIDE

# WYNDHAM COLLECTION

⑥ Licensed professional installation recommended. These instructions are for moun