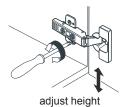

- Prior to installation please check received items against the "Packing List". Please report any missing items to your retailer immediately.
- Protect all surfaces from sharp objects, high heat sources, direct prolonged sunlight and chemical hazards.
- Professional installation recommended.



#### **PACKING LIST**

(Not all components may be included, depending on your purchase)













### INSTALLATION AND ADJUSTMENT OF HINGES (if required)











### REQUIRED TOOLS NOT IN BOX















Spirit Level

Silicone Sealant

WC-R4500-60-DBL INSTALLATION-GUIDE

# WYNDHAM COLLECTION

#### **INSTALLATION INSTRUCTIONS**

① Mark the position of the screw holes on the wall by measuring the space between the centers of the mounting brackets on the back of the vanity. Vertical position (X) is decided by the purchaser. Remember to mark low enough to accommodate the sink on the top of the top of the vanity counter or it will be too high when installed. Use a spirit level to ensure the screw holes are horizontal.



② Attach the bracket by screwing into a wall stud for reinforcement.







WC-R4500-60-DBL INSTALLATION-GUIDE

# WYNDHAM COLLECTION

⑥ Licensed professional installation recommended. These instructions are for mounting into st