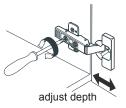

- Prior to installation please check received items against the "Packing List". Please report any missing items to your retailer immediately.
- Protect all surfaces from sharp objects, high heat sources, direct prolonged sunlight and chemical hazards.
- Professional installation recommended.



#### **PACKING LIST**

(Not all components may be included, depending on your purchase)













### INSTALLATION AND ADJUSTMENT OF HINGES (if required)











### REQUIRED TOOLS NOT IN BOX















Spirit Level

Silicone Sealant

WC-R4500-60-DBL INSTALLATION-GUIDE

# WYNDHAM COLLECTION

#### **INSTALLATION INSTRUCTIONS**

① Mark the position of the screw holes on the wall by measuring the space between the centers of the mounting brackets on the back of the vanity. Vertical position (X) is decided by the purchaser. Remember to mark low enough to accommodate the sink on the top of the top of the vanity counter or it will be too high when installed. Use a spirit level to ensure the screw holes are horizontal.



② Attach the bracket by screwing into a wall stud for reinforcement.







WC-R4500-60-DBL INSTALLATION-GUIDE

# WYNDHAM COLLECTION

⑥ Licensed professional installation recommended. These instructions are for mounting into studs