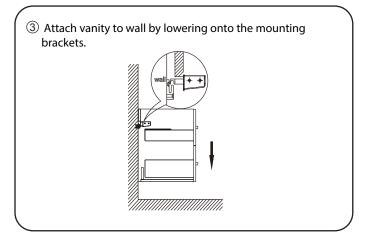

② Attach the bracket by screwing into a wall stud for reinforcement.

WC-R4500-60-DBL INSTALLATION-GUIDE