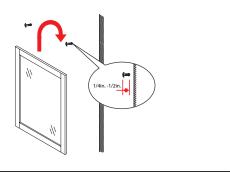

(7) Install the mirror: use a pencil to mark the placement of the screw holes on the wall, drill the holes and insert the plastic wall anchors.

(8) Install the screws into the wall anchors, leaving enough of the screw exposed to hang the mirror - approx. 1/4"-1/2".