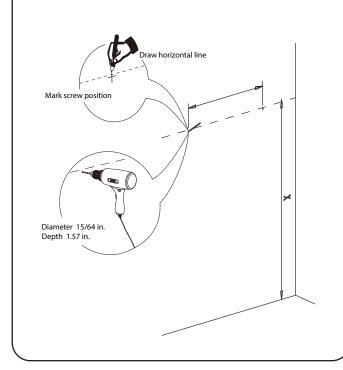

#### **INSTALLATION INSTRUCTIONS**

① Mark the position of the screw holes on the wall by measuring the space between the centers of the mounting brackets on the back of the vanity. Vertical position (X) is decided by the purchaser. Remember to mark low enough to accommodate the sink on the top of the top of the vanity counter or it will be too high when installed. Use a spirit level to ensure the screw holes are horizontal.