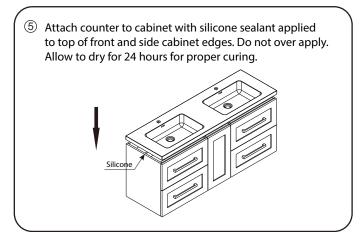

CKING LIST**

(Not all components may be included, depending on your purchase)













### INSTALLATION AND ADJUSTMENT OF HINGES (if required)











### REQUIRED TOOLS NOT IN BOX















Spirit Level

Silicone Sealant

WC-R4500-60-DBL INSTALLATION-GUIDE

# WYNDHAM COLLECTION

#### **INSTALLATION INSTRUCTIONS**

① Mark the position of the screw holes on the wall by measuring the space between the centers of the mounting brackets on the back of the vanity. Vertical position (X) is decided by the purchaser. Remember to mark low enough to accommodate the sink on the top of the top of the vanity counter or it will be too high when installed. Use a spirit level to ensure the screw holes are horizontal.



② Attach the bracket by screwing into a wall stud for reinforcement.







WC-R4500-60-DBL INSTALLATION-GUIDE

# WYNDHAM COLLECTION

⑥ Licensed professional installation recommended. These instructions are for mounting into studs or other in wall reinforcement, drywall alone is not sufficient to support wall hung vanities. Other installation techniques may require a licensed professional.



(7) Install the mirror: use a pencil to mark the placement of the screw holes on the wall, drill the holes and insert the plastic wall anchors.



(8) Install the screws into the wall anchors, leaving enough of the screw exposed to hang the mirror - approx. 1/4"-1/2".



WC-R4500-60-DBL INSTALLATION-GUIDE