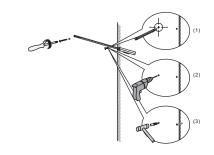

#### **INSTALLATION INSTRUCTIONS**

① Mark the position of the screw holes on the wall by measuring the space between the centers of the mounting brackets on the back of the vanity. Vertical position (X) is decided by the purchaser. Remember to mark low enough to accommodate the sink on the top of the top of the vanity counter or it will be too high when installed. Use a spirit level to ensure the screw holes are horizontal.

② Attach the bracket by screwing into a wall stud for reinforcement.

WC-R4500-60-DBL INSTALLATION-GUIDE