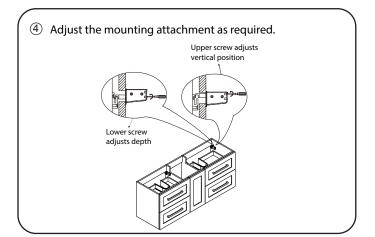

PACKING LIST**

(Not all components may be included, depending on your purchase)













### INSTALLATION AND ADJUSTMENT OF HINGES (if required)











### REQUIRED TOOLS NOT IN BOX















Spirit Level

Silicone Sealant

WC-R4500-60-DBL INSTALLATION-GUIDE

# WYNDHAM COLLECTION

#### **INSTALLATION INSTRUCTIONS**

① Mark the position of the screw holes on the wall by measuring the space between the centers of the mounting brackets on the back of the vanity. Vertical position (X) is decided by the purchaser. Remember to mark low enough to accommodate the sink on the top of the top of the vanity counter or it will be too high when installed. Use a spirit level to ensure the screw holes are horizontal.



② Attach the bracket by screwing into a wall stud for reinforcement.







WC-R4500-60-DBL INSTALLATION-GUIDE

# WYNDHAM COLLECTION

⑥ Licensed professional installation recommended. These instructions are for mounting into studs or other in wall reinforcement, drywall alone is not sufficient to support wall hung vanities. Other installation techniques may require a licensed professional.



(7) Install the mirror: use a pencil to mark the placement of the screw holes on the wall, drill the holes and insert the plastic wall anchors.



(8) Install the screws into the wall anchors, leaving enough of the screw exposed to hang the mirror - approx. 1/4"-1/2".



WC-R4500-60-DBL INSTALLATION-GUIDE