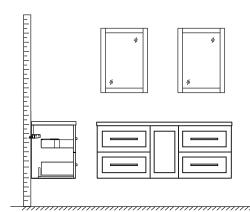

#### **INSTALLATION INSTRUCTIONS**

① Mark the position of the screw holes on the wall by measuring the space between the centers of the mounting brackets on the back of the vanity. Vertical position (X) is decided by the purchaser. Remember to mark low enough to accommodate the sink on the top of the top of the vanity counter or it will be too high when installed. Use a spirit level to ensure the screw holes are horizontal.

② Attach the bracket by screwing into a wall stud for reinforcement.

WC-R4500-60-DBL INSTALLATION-GUIDE