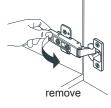

- Prior to installation please check received items against the "Packing List". Please report any missing items to your retailer immediately.
- Protect all surfaces from sharp objects, high heat sources, direct prolonged sunlight and chemical hazards.
- Professional installation recommended.



#### **PACKING LIST**

(Not all components may be included, depending on your purchase)













### INSTALLATION AND ADJUSTMENT OF HINGES (if required)











### REQUIRED TOOLS NOT IN BOX















Spirit Level

Silicone Sealant

WC-R4500-60-DBL INSTALLATION-GUIDE

# WYNDHAM COLLECTION

#### **INSTALLATION INSTRUCTIONS**

① Mark the position of the screw holes on the wall by measuring the space between the centers of the mounting brackets on the back of the vanity. Vertical position (X) is decided by the purchaser. Remember to mark low enough to accommodate the sink on the top of the top of the vanity counter or it will be too high when installed. Use a spirit level to ensure the screw holes are horizontal.



② Attach the bracket by screwing into a wall stud for reinforcement.







WC-R4500-60-DBL INSTALLATION-GUIDE

# WYNDHAM COLLECTION

⑥ Licensed professional installation recommended. These instructions are for mounting into