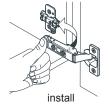

- Prior to installation please check received items against the "Packing List". Please report any missing items to your retailer immediately.
- Protect all surfaces from sharp objects, high heat sources, direct prolonged sunlight and chemical hazards.
- Professional installation recommended.



#### **PACKING LIST**

(Not all components may be included, depending on your purchase)













### INSTALLATION AND ADJUSTMENT OF HINGES (if required)











### REQUIRED TOOLS NOT IN BOX















Spirit Level

Silicone Sealant

WC-R4500-60-DBL INSTALLATION-GUIDE

# WYNDHAM COLLECTION

#### **INSTALLATION INSTRUCTIONS**

① Mark the position of the screw holes on the wall by measuring the space between the centers of the mounting brackets on the back of the vanity. Vertical position (X) is decided by the purchaser. Remember to mark low enough to accommodate the sink on the top of the top of the vanity counter or it will be too high when installed. Use a spirit level to ensure the screw holes are horizontal.



② Attach the bracket by screwing into a wall stud for reinforcement.







WC-R4500-60-DBL INSTALLATION-GUIDE

# WYNDHAM COLLECTION

⑥ Licensed professional installation recommended. These instructions are for mounting int