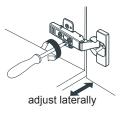

- Prior to installation please check received items against the "Packing List". Please report any missing items to your retailer immediately.
- Protect all surfaces from sharp objects, high heat sources, direct prolonged sunlight and chemical hazards.
- Professional installation recommended.



#### **PACKING LIST**

(Not all components may be included, depending on your purchase)













### INSTALLATION AND ADJUSTMENT OF HINGES (if required)











### REQUIRED TOOLS NOT IN BOX















Spirit Level

Silicone Sealant

WC-R4500-60-DBL INSTALLATION-GUIDE

# WYNDHAM COLLECTION

#### **INSTALLATION INSTRUCTIONS**

① Mark the position of the screw holes on the wall by measuring the space between the centers of the mounting brackets on the back of the vanity. Vertical position (X) is decided by the purchaser. Remember to mark low enough to accommodate the sink on the top of the top of the vanity counter or it will be too high when installed. Use a spirit level to ensure the screw holes are horizontal.



② Attach the bracket by screwing into a wall stud for reinforcement.







WC-R4500-60-DBL INSTALLATION-GUIDE

# WYNDHAM COLLECTION

⑥ Licensed professional installation recommended. These instructions are for mounting into stud