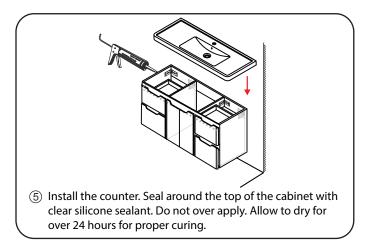

# WYNDHAM Collection



- Prior to installation please check received items against the "Packing List". Please report any missing items to your retailer immediately.
- Protect all surfaces from sharp objects, high heat sources, direct prolonged sunlight and chemical hazards.
- Professional installation recommended.



#### PACKING LIST

(Not all components may be included, depending on your purchase)



## WYNDHAM Collection

#### INSTALLATION INSTRUCTIONS









③ Fasten cabinet to wall by attaching screws through the bracket holes, and by attaching the lower brackets. Use a spirit level to ensure vanity is leveled.





require a licensed professional.

WC-7777-60-SGL

INSTALLATION-GUIDE

## WYNDHAM Collection





### WC-7777-60-SGL INSTALLATION-GUIDE