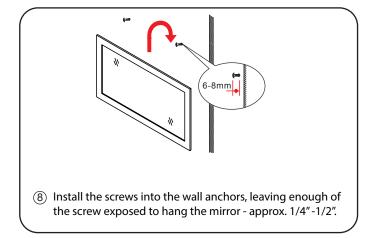

#### INSTALLATION INSTRUCTIONS

③ Fasten cabinet to wall by attaching screws through the bracket holes, and by attaching the lower brackets. Use a spirit level to ensure vanity is leveled.

require a licensed professional.