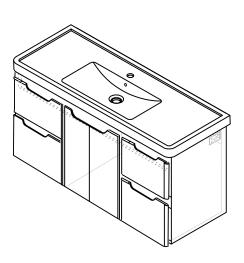

# WYNDHAM Collection



- Prior to installation please check received items against the "Packing List". Please report any missing items to your retailer immediately.
- Protect all surfaces from sharp objects, high heat sources, direct prolonged sunlight and chemical hazards.
- Professional installation recommended.



#### PACKING LIST

(Not all components may be included, depending on your purchase)



## WYNDHAM Collection

#### INSTALLATION INSTRUCTIONS









③ Fasten cabinet to wall by attaching screws through the bracket holes, and by attaching the lower brackets. Use a spirit level to ensure vanity is leveled.





require a licensed professional.

WC-7777-60-SGL

INSTALLATION-GUIDE

## WYNDHAM Collection





### WC-7777-60-SGL INSTALLATION-GUIDE