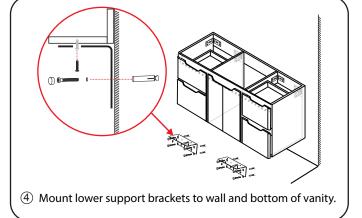

#### INSTALLATION INSTRUCTIONS

③ Fasten cabinet to wall by attaching screws through the bracket holes, and by attaching the lower brackets. Use a spirit level to ensure vanity is leveled.

require a licensed professional.