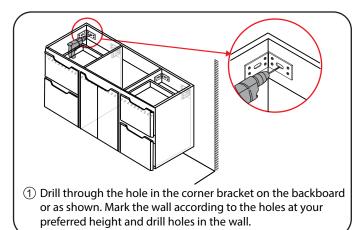

#### INSTALLATION INSTRUCTIONS

③ Fasten cabinet to wall by attaching screws through the bracket holes, and by attaching the lower brackets. Use a spirit level to ensure vanity is leveled.

require a licensed professional.