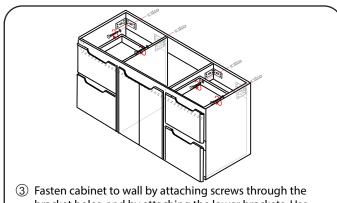

#### INSTALLATION INSTRUCTIONS

③ Fasten cabinet to wall by attaching screws through the bracket holes, and by attaching the lower brackets. Use a spirit level to ensure vanity is leveled.

require a licensed professional.