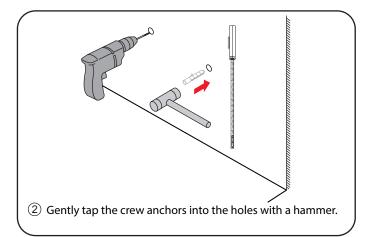

#### INSTALLATION INSTRUCTIONS

③ Fasten cabinet to wall by attaching screws through the bracket holes, and by attaching the lower brackets. Use a spirit level to ensure vanity is leveled.

require a licensed professional.