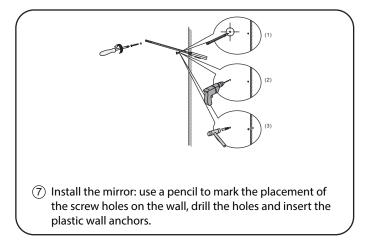

#### INSTALLATION INSTRUCTIONS

③ Fasten cabinet to wall by attaching screws through the bracket holes, and by attaching the lower brackets. Use a spirit level to ensure vanity is leveled.

require a licensed professional.