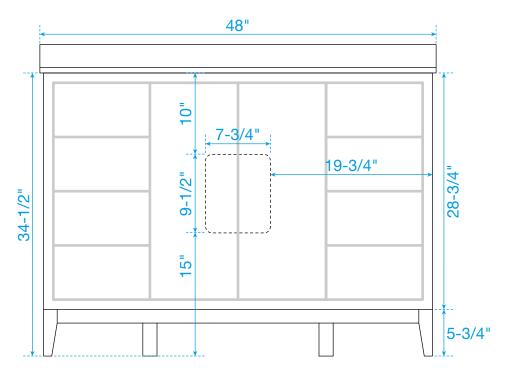

#### HOW TO ADJUST DRAWER SLIDES (if required)

Depth Adjustment

Scan the QR code with your phone to watch detailed video instructions or visit www.wyndhamcollection.com/3dslides

**Backboard Cutouts** 