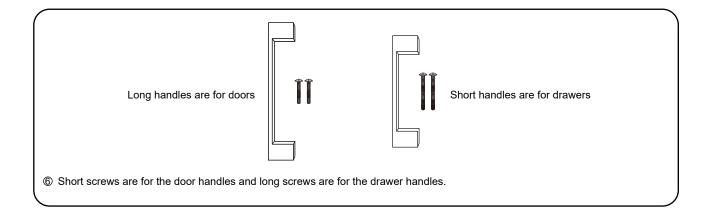

④ The handles are safely stored for transport in a box inside of the cabinet. Look inside the vanity for the box with your handles.