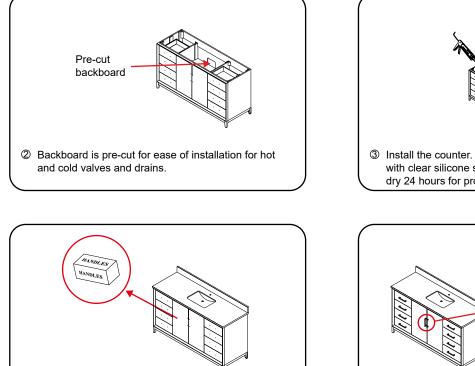

④ The handles are safely stored for transport in a box inside of the cabinet. Look inside the vanity for the box with your handles.