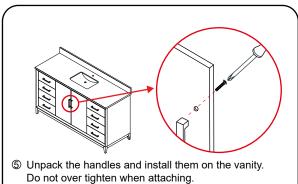

④ The handles are safely stored for transport in a box inside of the cabinet. Look inside the vanity for the box with your handles.