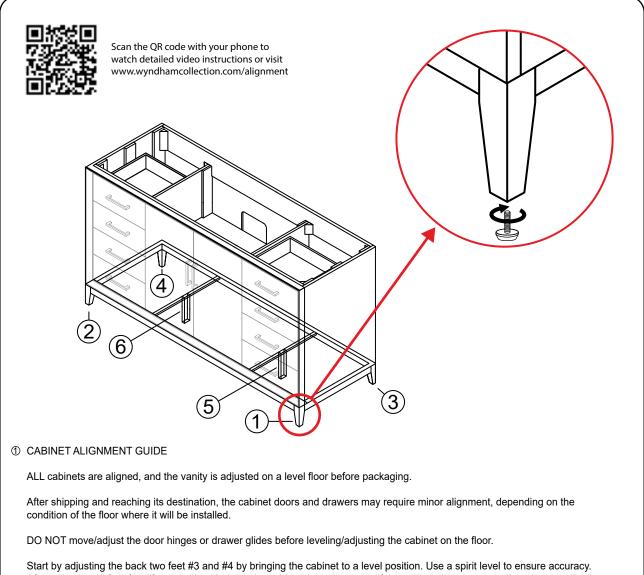

#### INSTALLATION INSTRUCTIONS

After adjusting the back two feet #3 and #4 by bringing the cabinet to a level position. Use a spirit level to ensure accuracy. After adjusting all four feet (front and back) check the cabinet door alignment. If the cabinet doors are not aligned, start adjusting the middle two feet #5 and #6 (under the cabinet) by moving the adjustable feet UP or DOWN depending on the condition of your floor. After leveling the cabinet doors, using the middle feet (under the cabinet) make sure all 6 vanity feet are firmly resting on the floor and the cabinet is perfectly level.

By following the above instructions all the cabinet doors should now be aligned. Minor adjustment may be necessary by adjusting the door hinges and drawer glides, see How To Adjust Hinges on page 1, and How to Adjust Drawer Slides on page 4.