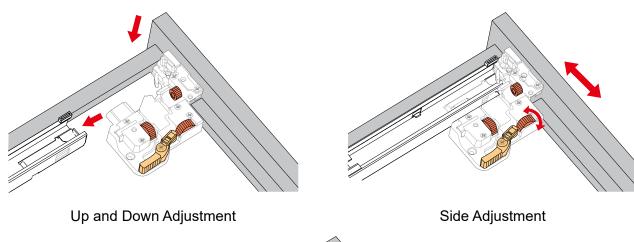

ment. If the cabinet doors are not aligned, start adjusting the middle two feet #5 and #6 (under the cabinet) by moving the adjustable feet UP or DOWN depending on the condition of your floor. After leveling the cabinet doors, using the middle feet (under the cabinet) make sure all 6 vanity feet are firmly resting on the floor and the cabinet is perfectly level.

By following the above instructions all the cabinet doors should now be aligned. Minor adjustment may be necessary by adjusting the door hinges and drawer glides, see How To Adjust Hinges on page 1, and How to Adjust Drawer Slides on page 4.



④ The handles are safely stored for transport in a box inside of the cabinet. Look inside the vanity for the box with your handles.









#### HOW TO ADJUST DRAWER SLIDES (if required)





Depth Adjustment



Scan the QR code with your phone to watch detailed video instructions or visit www.wyndhamcollection.com/3dslides

**Backboard Cutouts**