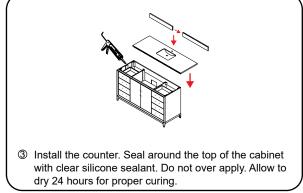

④ The handles are safely stored for transport in a box inside of the cabinet. Look inside the vanity for the box with your handles.