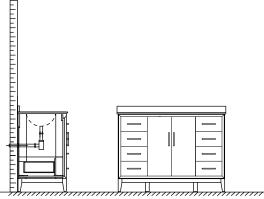

#### INSTALLATION INSTRUCTIONS

After adjusting the back two feet #3 and #4 by bringing the cabinet to a level position. Use a spirit level to ensure accuracy. After adjusting all four feet (front and back) check the cabinet door alignment. If the cabinet doors are not aligned, start adjusting the middle two feet #5 and #6 (under the cabinet) by moving the adjustable feet UP or DOWN depending on the condition of your floor. After leveling the cabinet doors, using the middle feet (under the cabinet) make sure all 6 vanity feet are firmly resting on the floor and the cabinet is perfectly level.