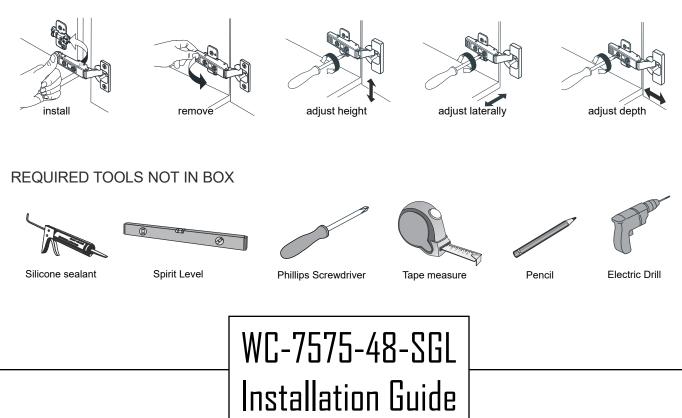

- Prior to installation please check received items against the "Packing List".
  Please report any missing items to your retailer immediately.
- Protect all surfaces from sharp objects, high heat sources, direct prolonged sunlight and chemical hazards.
- Professional installation recommended.
- Backsplash comes in two pieces.
- Please install on a level surface. If minor door and drawer alignment is required, please follow the easy directions on the next page.



#### PACKING LIST

(Not all components may be included, depending upon your purchase)





#### HOW TO ADJUST HINGES (if required)



#### INSTALLATION INSTRUCTIONS



After adjusting the back two feet #3 and #4 by bringing the cabinet to a level position. Use a spirit level to ensure accuracy. After adjusting all four feet (front and back) check the cabinet door alignment. If the cabinet doors are not aligned, start adjusting the middle two feet #5 and #6 (under the cabinet) by moving the adjustable feet UP or DOWN depending on the condition of your floor. After leveling the cabinet doors, using the middle feet (under the cabinet) make sure all 6 vanity feet are firmly resting on the floor and the cabinet is perfectly level.

By following the above instructions all the cabinet doors should now be aligned. Minor adjustment may be necessary by adjusting the door hinges and drawer glides, see How To Adjust Hinges on page