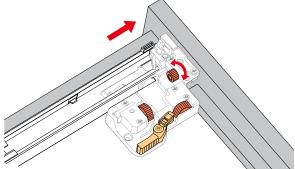

#### HOW TO ADJUST DRAWER SLIDES (if required)

Depth Adjustment

Scan the QR code with your phone to watch detailed video instructions or visit www.wyndhamcollection.com/3dslides

**Backboard Cutouts** 