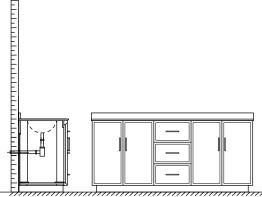

### **Backboard Cutouts**

\*Note: All measurements are  $\pm 1/4$ ".

WC-7474-72-DBL Installation Guide