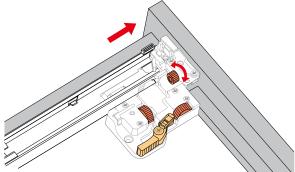

### HOW TO ADJUST DRAWER SLIDES (if required)

Depth Adjustment

Scan the QR code with your phone to watch detailed video instructions or visit www.wyndhamcollection.com/3dslides

WC-7474-72-DBL Installation Guide