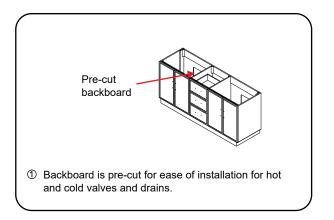

### **Backboard Cutouts**

\*Note: All measurements are  $\pm 1/4$ ".

WC-7474-72-DBL Installation Guide