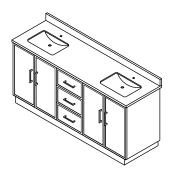

# WYNDHAM Collection



- Prior to installation please check received items against the "Packing List".
  Please report any missing items to your retailer immediately.
- Protect all surfaces from sharp objects, high heat sources, direct prolonged sunlight and chemical hazards.
- Professional installation recommended.
- Backsplash comes in two pieces.
- Please install on a level surface. If minor door and drawer alignment is required, please follow the easy directions on the next page.



#### PACKING LIST

(Not all components may be included, depending upon your purchase)





### HOW TO ADJUST HINGES (if required)



# WYNDHAM Collection

#### INSTALLATION INSTRUCTIONS











WC-7474-72-DBL Installation Guide



### HOW TO ADJUST DRAWER SLIDES (if required)





Depth Adjustment



Scan the QR code with your phone to watch detailed video instructions or visit www.wyndhamcollection.com/3dslides

WC-7474-72-DBL Installation Guide

## WYNDHAM Collection

### **Backboard Cutouts**



\*Note: All measurements are  $\pm 1/4$ ".

WC-7474-72-DBL Installation Guide