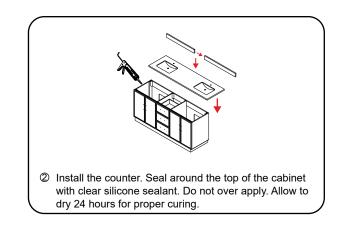

# WYNDHAM Collection

- Prior to installation please check received items against the "Packing List".
  Please report any missing items to your retailer immediately.
- Protect all surfaces from sharp objects, high heat sources, direct prolonged sunlight and chemical hazards.
- Professional installation recommended.
- Backsplash comes in two pieces.
- Please install on a level surface. If minor door and drawer alignment is required, please follow the easy directions on the next page.