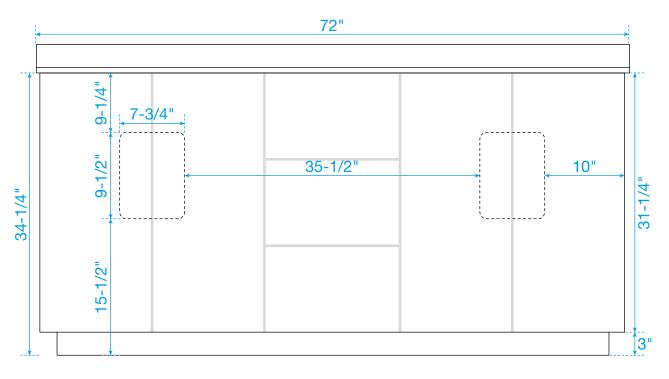

### **Backboard Cutouts**

\*Note: All measurements are  $\pm 1/4$ ".

WC-7474-72-DBL Installation Guide