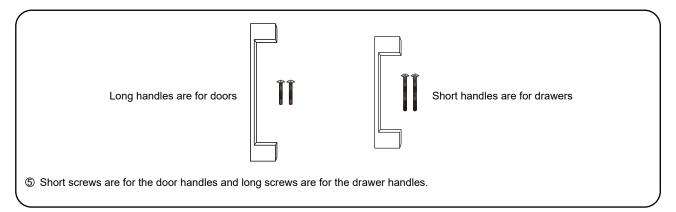

# WYNDHAM Collection

- Prior to installation please check received items against the "Packing List".
  Please report any missing items to your retailer immediately.
- Protect all surfaces from sharp objects, high heat sources, direct prolonged sunlight and chemical hazards.
- Professional installation recommended.
- Backsplash comes in two pieces.
- Please install on a level surface. If minor door and drawer alignment is required, please follow the easy directions on the next page.