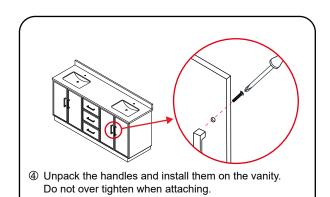

# WYNDHAM Collection

- Prior to installation please check received items against the "Packing List".
  Please report any missing items to your retailer immediately.
- Protect all surfaces from sharp objects, high heat sources, direct prolonged sunlight and chemical hazards.
- Professional installation recommended.
- Backsplash comes in two pieces.
- Please install on a level surface. If minor door and drawer alignment is required, please follow the easy directions on the next page.