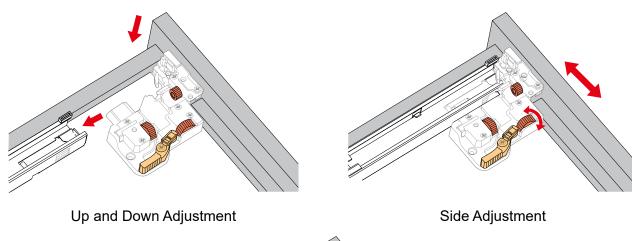

# WYNDHAM Collection



- Prior to installation please check received items against the "Packing List".
  Please report any missing items to your retailer immediately.
- Protect all surfaces from sharp objects, high heat sources, direct prolonged sunlight and chemical hazards.
- Professional installation recommended.
- Backsplash comes in two pieces.
- Please install on a level surface. If minor door and drawer alignment is required, please follow the easy directions on the next page.



#### PACKING LIST

(Not all components may be included, depending upon your purchase)





### HOW TO ADJUST HINGES (if required)



# WYNDHAM Collection

#### INSTALLATION INSTRUCTIONS











WC-7474-72-DBL Installation Guide



### HOW TO ADJUST DRAWER SLIDES (if required)





Depth Adjustment



Scan the QR code with your phone to watch detailed video instructions or visit www.wyndhamcollection.com/3dslides

WC-7474-72-DBL Installation Guide

## WYNDHAM Collection

### **Backboard Cutouts**



\*Note: All measurements are  $\pm 1/4$ ".

WC-7474-72-DBL Installation Guide