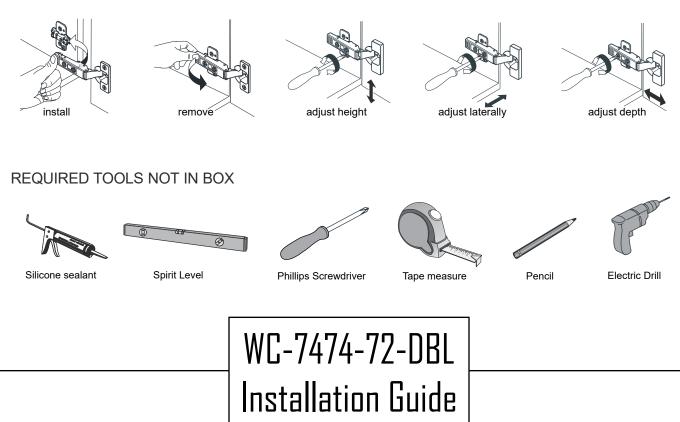

### HOW TO ADJUST HINGES (if required)

#### INSTALLATION INSTRUCTIONS

WC-7474-72-DBL Installation Guide