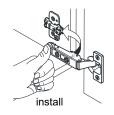

## WYNDHAM COLLECTION



- Prior to installation please check received items against the "Packing List".
  Please report any missing items to your retailer immediately.
- Protect all surfaces from sharp objects, high heat sources, direct prolonged sunlight and chemical hazards.
- Professional installation recommended.
- Please install on a level surface. If minor door and drawer alignment is required, please follow the easy directions below.
- Backsplash comes in two pieces.



#### **PACKING LIST**

(Not all components may be included, depending upon your purchase)









## HOW TO ADJUST HINGES (if required)











#### REQUIRED TOOLS NOT IN BOX







Phillips Screwdriver



Tape measure



Pencil



Electric Drill

WC-2929-84-DBL Installation Guide



#### INSTALLATION INSTRUCTIONS



1 The handles are safely stored for transport in a box inside of the cabinet. Look inside the vanity for the box with your handles.





clear silicone sealant. Do not over apply. Allow to dry 24 hours for proper curing.



4 Install the mirror: use a pencil to mark the placement of the screw holes on the wall, drill the holes and insert the plastic wall anchors.

WC-2929-84-DBL Installation Guide





### HOW TO ADJUST DRAWER SLIDES (if required)



Up and Down Adjustment

WC-2929-84-DBL Installation Guide

# WYNDHAM COLLECTION



Side Adjustment



Depth Adjustment



Scan the QR code with your phone to wa