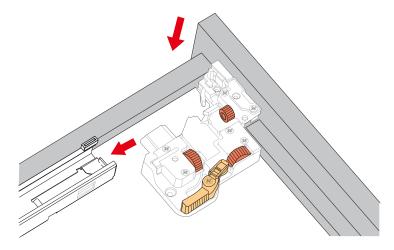

comes in two pieces.



#### **PACKING LIST**

(Not all components may be included, depending upon your purchase)









## HOW TO ADJUST HINGES (if required)











#### REQUIRED TOOLS NOT IN BOX







Phillips Screwdriver



Tape measure



Pencil



Electric Drill

WC-2929-84-DBL Installation Guide



#### INSTALLATION INSTRUCTIONS



1 The handles are safely stored for transport in a box inside of the cabinet. Look inside the vanity for the box with your handles.





clear silicone sealant. Do not over apply. Allow to dry 24 hours for proper curing.



4 Install the mirror: use a pencil to mark the placement of the screw holes on the wall, drill the holes and insert the plastic wall anchors.

WC-2929-84-DBL Installation Guide





### HOW TO ADJUST DRAWER SLIDES (if required)



Up and Down Adjustment

WC-2929-84-DBL Installation Guide

# WYNDHAM COLLECTION



Side Adjustment



Depth Adjustment



Scan the QR code with your phone to watch detailed video instructions or visit www.wyndhamcollection.com/3dslides

WC-2929-84-DBL Installation Guide