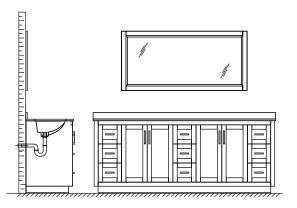

## WYNDHAM COLLECTION

- Prior to installation please check received items against the "Packing List".
  Please report any missing items to your retailer immediately.
- Protect all surfaces from sharp objects, high heat sources, direct prolonged sunlight and chemical hazards.
- Professional installation recommended.
- Please install on a level surface. If minor door and drawer alignment is required, please follow the easy directions below.
- Backsplash comes in two pieces.

4 Install the mirror: use a pencil to mark the placement of the screw holes on the wall, drill the holes and insert the plastic wall anchors.

WC-2929-84-DBL Installation Guide