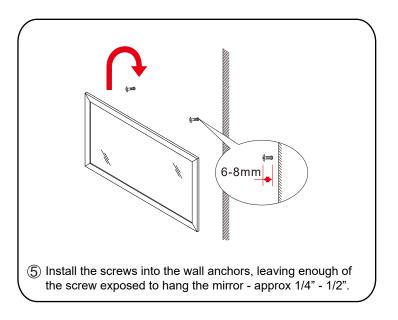

4 Install the mirror: use a pencil to mark the placement of the screw holes on the wall, drill the holes and insert the plastic wall anchors.

WC-2929-84-DBL Installation Guide