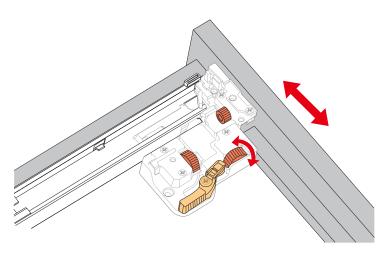

### HOW TO ADJUST DRAWER SLIDES (if required)

Up and Down Adjustment

WC-2929-84-DBL Installation Guide