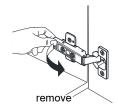

## WYNDHAM COLLECTION



- Prior to installation please check received items against the "Packing List".
  Please report any missing items to your retailer immediately.
- Protect all surfaces from sharp objects, high heat sources, direct prolonged sunlight and chemical hazards.
- Professional installation recommended.
- Please install on a level surface. If minor door and drawer alignment is required, please follow the easy directions below.
- Backsplash comes in two pieces.



#### **PACKING LIST**

(Not all components may be included, depending upon your purchase)









## HOW TO ADJUST HINGES (if required)











#### REQUIRED TOOLS NOT IN BOX







Phillips Screwdriver



Tape measure



Pencil



Electric Drill

WC-2929-84-DBL Installation Guide



#### INSTALLATION INSTRUCTIONS



1 The handles are safely stored for transport in a box inside of the cabinet. Look inside the vanity for the box with your handles.





clear silicone sealant. Do not over apply. Allow to dry 24 hours for proper curing.



4 Install the mirror: use a pencil to mark the placement of the screw holes on the wall, drill the holes and insert the plastic wall anchors.

WC-2929-84-DBL Installation Guide





### HOW TO ADJUST DRAWER SLIDES (if required)



Up and Down Adjustment

WC-2929-84-DBL Installation Guide

# WYNDHAM COLLECTION



Side Adjustment



Depth Adjustment



Scan the QR code with your phone to watc