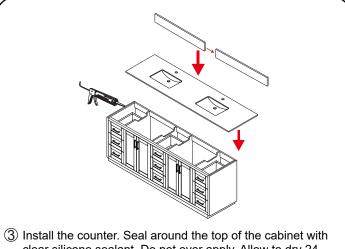

#### INSTALLATION INSTRUCTIONS

1 The handles are safely stored for transport in a box inside of the cabinet. Look inside the vanity for the box with your handles.

clear silicone sealant. Do not over apply. Allow to dry 24 hours for proper curing.