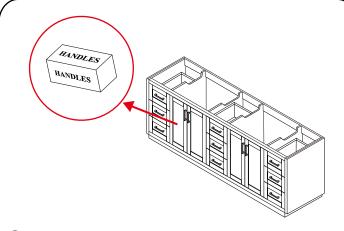

#### INSTALLATION INSTRUCTIONS

1 The handles are safely stored for transport in a box inside of the cabinet. Look inside the vanity for the box with your handles.

clear silicone sealant. Do not over apply. Allow to dry 24 hours for proper curing.