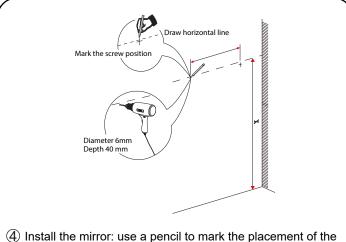

4 Install the mirror: use a pencil to mark the placement of the screw holes on the wall, drill the holes and insert the plastic wall anchors.

WC-2929-84-DBL Installation Guide