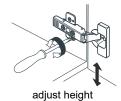

## HOW TO ADJUST HINGES (if required)

### HOW TO ADJUST DRAWER SLIDES (if required)

Up and Down Adjustment

WC-2929-84-DBL Installation Guide