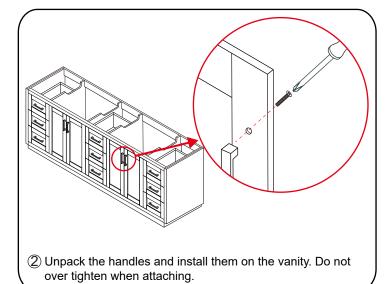

#### INSTALLATION INSTRUCTIONS

1 The handles are safely stored for transport in a box inside of the cabinet. Look inside the vanity for the box with your handles.

clear silicone sealant. Do not over apply. Allow to dry 24 hours for proper curing.