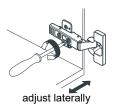

## HOW TO ADJUST HINGES (if required)

# WYNDHAM COLLECTION

Side Adjustment

Depth Adjustment

Scan the QR code with your phone to watch detailed video instructions or visit www.wyndhamcollection.com/3dslides

WC-2929-84-DBL Installation Guide