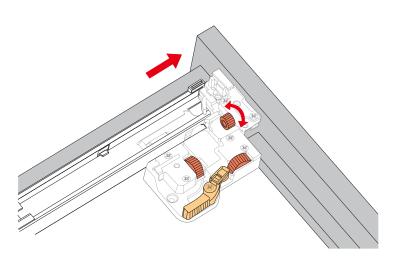

# WYNDHAM COLLECTION

Side Adjustment

Depth Adjustment

Scan the QR code with your phone to watch detailed video instructions or visit www.wyndhamcollection.com/3dslides

WC-2929-84-DBL Installation Guide