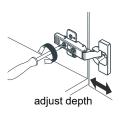

## HOW TO ADJUST HINGES (if required)

# WYNDHAM COLLECTION

Side Adjustment

Depth Adjustment

Scan the QR code with your phone to watch detailed video instructions or visit www.wyndhamcollection.com/3dslides

WC-2929-84-DBL Installation Guide