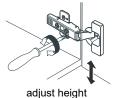

- Prior to installation please check received items against the "Packing List". Please report any missing items to your retailer immediately.
- Protect all surfaces from sharp objects, high heat sources, direct prolonged sunlight and chemical hazards.
- Professional installation recommended.
- Please install on a level surface. If minor door and drawer alignment is required, please follow the easy directions below.
- Backsplash comes in two pieces.



### PACKING LIST

(Not all components may be included, depending upon your purchase)









### HOW TO ADJUST HINGES (if required)











### **REQUIRED TOOLS NOT IN BOX**













Spirit Level

Phillips Screwdriver

Tape measure

Pencil

Electric Drill

# WYNDHAM Collection

### INSTALLATION INSTRUCTIONS









# WYNDHAM Collection



HOW TO ADJUST DRAWER SLIDES (if required)



Up and Down Adjustment

# WYNDHAM Collection



Depth Adjustment



Scan the QR code with your phone to watch detailed video instructions or visit www.wyndhamcollection.com/3dslides