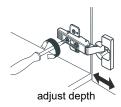

- Prior to installation please check received items against the "Packing List". Please report any missing items to your retailer immediately.
- Protect all surfaces from sharp objects, high heat sources, direct prolonged sunlight and chemical hazards.
- Professional installation recommended.
- Please install on a level surface. If minor door and drawer alignment is required, please follow the easy directions below.
- Backsplash comes in two pieces.



### PACKING LIST

(Not all components may be included, depending upon your purchase)









### HOW TO ADJUST HINGES (if required)











### **REQUIRED TOOLS NOT IN BOX**













Spirit Level

Phillips Screwdriver

Tape measure

Pencil

Electric Drill

# WYNDHAM Collection

### INSTALLATION INSTRUCTIONS









# WYNDHAM Collection



HOW TO ADJUST DRAWER SLIDES (if required)



Up and Down Adjustment

# WYNDHAM Collection



Depth Adjustment



Scan the QR code with your phone to watch detailed video instructions or visit www.wyndhamcollection.com/3dslides