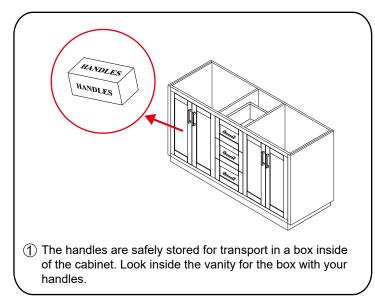

- Prior to installation please check received items against the "Packing List". Please report any missing items to your retailer immediately.
- Protect all surfaces from sharp objects, high heat sources, direct prolonged sunlight and chemical hazards.
- Professional installation recommended.
- Please install on a level surface. If minor door and drawer alignment is required, please follow the easy directions below.
- Backsplash comes in two pieces.