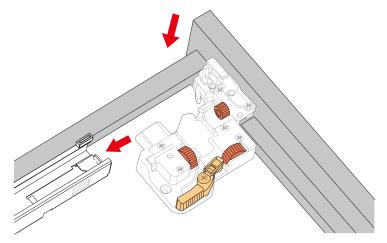

# WYNDHAM Collection

HOW TO ADJUST DRAWER SLIDES (if required)

Up and Down Adjustment