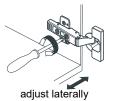

- Prior to installation please check received items against the "Packing List". Please report any missing items to your retailer immediately.
- Protect all surfaces from sharp objects, high heat sources, direct prolonged sunlight and chemical hazards.
- Professional installation recommended.
- Please install on a level surface. If minor door and drawer alignment is required, please follow the easy directions below.
- Backsplash comes in two pieces.



### PACKING LIST

(Not all components may be included, depending upon your purchase)









### HOW TO ADJUST HINGES (if required)











### **REQUIRED TOOLS NOT IN BOX**













Spirit Level

Phillips Screwdriver

Tape measure

Pencil

Electric Drill

# WYNDHAM Collection

### INSTALLATION INSTRUCTIONS









# WYNDHAM Collection



HOW TO ADJUST DRAWER SLIDES (if required)



Up and Down Adjustment

# WYNDHAM Collection



Depth Adjustment



Scan the QR code with your phone to watch detailed video instructions or visit www.wyndhamcollection.com/3dslides