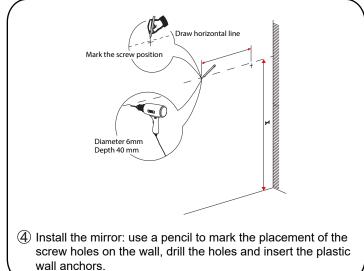

- Prior to installation please check received items against the "Packing List". Please report any missing items to your retailer immediately.
- Protect all surfaces from sharp objects, high heat sources, direct prolonged sunlight and chemical hazards.
- Professional installation recommended.
- Please install on a level surface. If minor door and drawer alignment is required, please follow the easy directions below.
- Backsplash comes in two pieces.