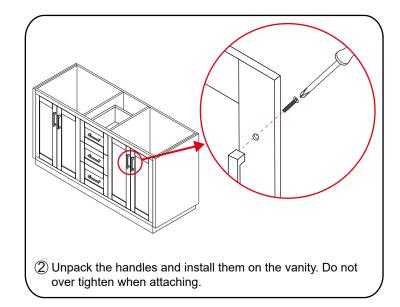

- Prior to installation please check received items against the "Packing List". Please report any missing items to your retailer immediately.
- Protect all surfaces from sharp objects, high heat sources, direct prolonged sunlight and chemical hazards.
- Professional installation recommended.
- Please install on a level surface. If minor door and drawer alignment is required, please follow the easy directions below.
- Backsplash comes in two pieces.