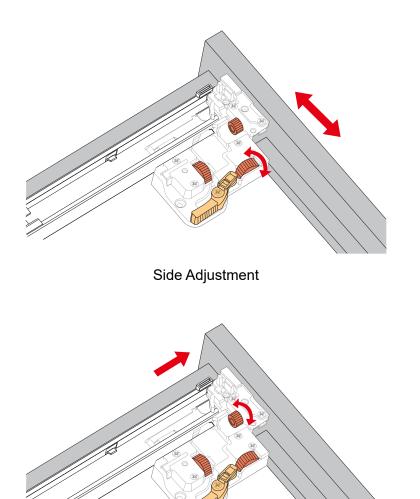

# WYNDHAM Collection

HOW TO ADJUST DRAWER SLIDES (if required)

Up and Down Adjustment

# WYNDHAM Collection

Depth Adjustment

Scan the QR code with your phone to watch detailed video instructions or visit www.wyndhamcollection.com/3dslides