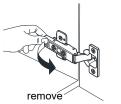

- Prior to installation please check received items against the "Packing List". Please report any missing items to your retailer immediately.
- Protect all surfaces from sharp objects, high heat sources, direct prolonged sunlight and chemical hazards.
- Professional installation recommended.
- Please install on a level surface. If minor door and drawer alignment is required, please follow the easy directions below.
- Backsplash comes in two pieces.



### PACKING LIST

(Not all components may be included, depending upon your purchase)









### HOW TO ADJUST HINGES (if required)











### **REQUIRED TOOLS NOT IN BOX**













Spirit Level

Phillips Screwdriver

Tape measure

Pencil

Electric Drill

# WYNDHAM Collection

### INSTALLATION INSTRUCTIONS









# WYNDHAM Collection



HOW TO ADJUST DRAWER SLIDES (if required)



Up and Down Adjustment

# WYNDHAM Collection



Depth Adjustment



Scan the QR code with your phone to watch detailed video instructions or visit www.wyndhamcollection.com/3dslides