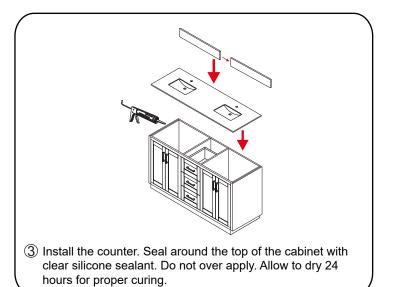

- Prior to installation please check received items against the "Packing List". Please report any missing items to your retailer immediately.
- Protect all surfaces from sharp objects, high heat sources, direct prolonged sunlight and chemical hazards.
- Professional installation recommended.
- Please install on a level surface. If minor door and drawer alignment is required, please follow the easy directions below.
- Backsplash comes in two pieces.