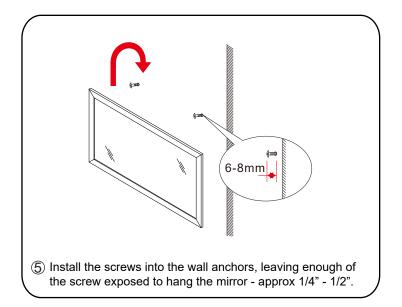

- Prior to installation please check received items against the "Packing List". Please report any missing items to your retailer immediately.
- Protect all surfaces from sharp objects, high heat sources, direct prolonged sunlight and chemical hazards.
- Professional installation recommended.
- Please install on a level surface. If minor door and drawer alignment is required, please follow the easy directions below.
- Backsplash comes in two pieces.