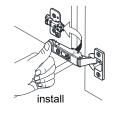

- Prior to installation please check received items against the "Packing List". Please report any missing items to your retailer immediately.
- Protect all surfaces from sharp objects, high heat sources, direct prolonged sunlight and chemical hazards.
- Professional installation recommended.
- Please install on a level surface. If minor door and drawer alignment is required, please follow the easy directions below.
- Backsplash comes in two pieces.



### PACKING LIST

(Not all components may be included, depending upon your purchase)









### HOW TO ADJUST HINGES (if required)











### **REQUIRED TOOLS NOT IN BOX**













Spirit Level

Phillips Screwdriver

Tape measure

Pencil

Electric Drill

# WYNDHAM Collection

### INSTALLATION INSTRUCTIONS









# WYNDHAM Collection



HOW TO ADJUST DRAWER SLIDES (if required)



Up and Down Adjustment

# WYNDHAM Collection



Depth Adjustment



Scan the QR code with your phone to watch detailed video instructions or visit www.wyndhamcollection.com/3dslides