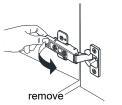

- Prior to installation please check received items against the "Packing List". Please report any missing items to your retailer immediately.
- Protect all surfaces from sharp objects, high heat sources, direct prolonged sunlight and chemical hazards.
- Professional installation recommended.
- Please install on a level surface. If minor door and drawer alignment is required, please follow the easy directions below.
- Backsplash comes in two pieces.





Screws for mirror / 2 (may not be included)

(Not all components may be included, depending upon your purchase)



PACKING LIST





#### HOW TO ADJUST HINGES (if required)











#### REQUIRED TOOLS NOT IN BOX







Phillips Screwdriver







Main Cabinet / 1

#### INSTALLATION INSTRUCTIONS











HOW TO ADJUST DRAWER SLIDES (if required)



Up and Down Adjustment



Depth Adjustment



Scan the QR code with your phone to watch detailed video instructions or visit www.wyndhamcollection.com/3dslides