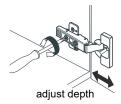

- Prior to installation please check received items against the "Packing List". Please report any missing items to your retailer immediately.
- Protect all surfaces from sharp objects, high heat sources, direct prolonged sunlight and chemical hazards.
- Professional installation recommended.
- Please install on a level surface. If minor door and drawer alignment is required, please follow the easy directions below.
- Backsplash comes in two pieces.





Screws for mirror / 2 (may not be included)

(Not all components may be included, depending upon your purchase)



PACKING LIST





#### HOW TO ADJUST HINGES (if required)











#### REQUIRED TOOLS NOT IN BOX







Phillips Screwdriver







Main Cabinet / 1

#### INSTALLATION INSTRUCTIONS











HOW TO ADJUST DRAWER SLIDES (if required)



Up and Down Adjustment



Depth Adjustment



Scan the QR code with your phone to watch detailed video instructions or visit www.wyndhamcollection.com/3dslides