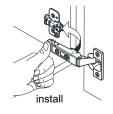

- Prior to installation please check received items against the "Packing List". Please report any missing items to your retailer immediately.
- Protect all surfaces from sharp objects, high heat sources, direct prolonged sunlight and chemical hazards.
- Professional installation recommended.
- Please install on a level surface. If minor door and drawer alignment is required, please follow the easy directions below.
- Backsplash comes in two pieces.





Screws for mirror / 2 (may not be included)

(Not all components may be included, depending upon your purchase)



PACKING LIST





#### HOW TO ADJUST HINGES (if required)











#### REQUIRED TOOLS NOT IN BOX







Phillips Screwdriver







Main Cabinet / 1

#### INSTALLATION INSTRUCTIONS











HOW TO ADJUST DRAWER SLIDES (if required)



Up and Down Adjustment



Depth Adjustment



Scan the QR code with your phone to watch detailed video instructions or visit www.wyndhamcollection.com/3dslides