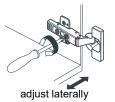

- Prior to installation please check received items against the "Packing List". Please report any missing items to your retailer immediately.
- Protect all surfaces from sharp objects, high heat sources, direct prolonged sunlight and chemical hazards.
- Professional installation recommended.
- Please install on a level surface. If minor door and drawer alignment is required, please follow the easy directions below.
- Backsplash comes in two pieces.





Screws for mirror / 2 (may not be included)

(Not all components may be included, depending upon your purchase)



PACKING LIST





#### HOW TO ADJUST HINGES (if required)











#### REQUIRED TOOLS NOT IN BOX







Phillips Screwdriver







Main Cabinet / 1

#### INSTALLATION INSTRUCTIONS











HOW TO ADJUST DRAWER SLIDES (if required)



Up and Down Adjustment



Depth Adjustment



Scan the QR code with your phone to watch detailed video instructions or visit www.wyndhamcollection.com/3dslides