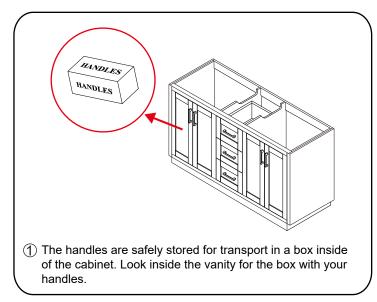

#### INSTALLATION INSTRUCTIONS

HOW TO ADJUST DRAWER SLIDES (if required)

Up and Down Adjustment

Depth Adjustment

Scan the QR code with your phone to watch detailed video instructions or visit www.wyndhamcollection.com/3dslides