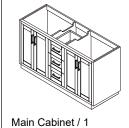

- Prior to installation please check received items against the "Packing List". Please report any missing items to your retailer immediately.
- Protect all surfaces from sharp objects, high heat sources, direct prolonged sunlight and chemical hazards.
- Professional installation recommended.
- Please install on a level surface. If minor door and drawer alignment is required, please follow the easy directions below.
- Backsplash comes in two pieces.





Screws for mirror / 2 (may not be included)

(Not all components may be included, depending upon your purchase)



PACKING LIST





#### HOW TO ADJUST HINGES (if required)











#### REQUIRED TOOLS NOT IN BOX







Phillips Screwdriver







Main Cabinet / 1

#### INSTALLATION INSTRUCTIONS











HOW TO ADJUST DRAWER SLIDES (if required)



Up and Down Adjustment



Depth Adjustment



Scan the QR code with your phone to watch detailed video instructions or visit www.wyndhamcollection.com/3dslides