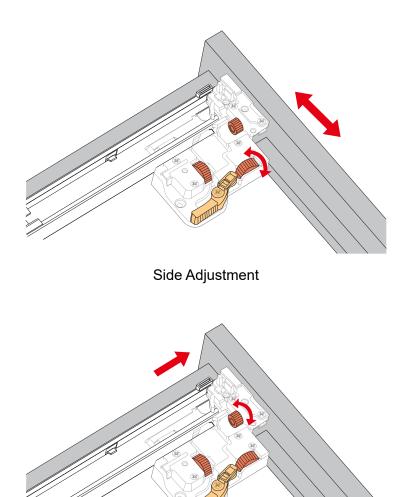

received items against the "Packing List". Please report any missing items to your retailer immediately.
- Protect all surfaces from sharp objects, high heat sources, direct prolonged sunlight and chemical hazards.
- Professional installation recommended.
- Please install on a level surface. If minor door and drawer alignment is required, please follow the easy directions below.
- Backsplash comes in two pieces.





Screws for mirror / 2 (may not be included)

(Not all components may be included, depending upon your purchase)



PACKING LIST





#### HOW TO ADJUST HINGES (if required)











#### REQUIRED TOOLS NOT IN BOX







Phillips Screwdriver







Main Cabinet / 1

#### INSTALLATION INSTRUCTIONS











HOW TO ADJUST DRAWER SLIDES (if required)



Up and Down Adjustment



Depth Adjustment



Scan the QR code with your phone to watch detailed video instructions or visit www.wyndhamcollection.com/3dslides