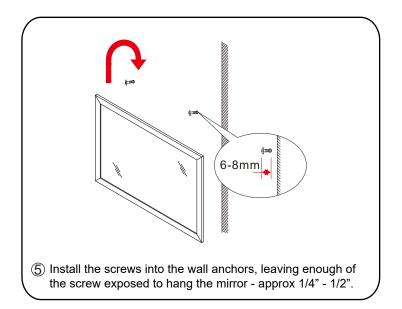

#### INSTALLATION INSTRUCTIONS

HOW TO ADJUST DRAWER SLIDES (if required)

Up and Down Adjustment

Depth Adjustment

Scan the QR code with your phone to watch detailed video instructions or visit www.wyndhamcollection.com/3dslides