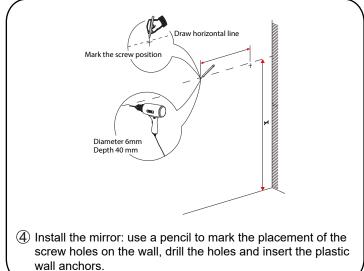

Screws for mirror / 2 (may not be included)

(Not all components may be included, depending upon your purchase)

PACKING LIST

#### INSTALLATION INSTRUCTIONS

HOW TO ADJUST DRAWER SLIDES (if required)

Up and Down Adjustment

Depth Adjustment

Scan the QR code with your phone to watch detailed video instructions or visit www.wyndhamcollection.com/3dslides