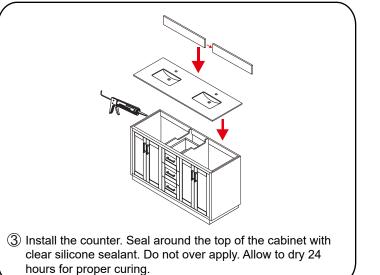

- Prior to installation please check received items against the "Packing List". Please report any missing items to your retailer immediately.
- Protect all surfaces from sharp objects, high heat sources, direct prolonged sunlight and chemical hazards.
- Professional installation recommended.
- Please install on a level surface. If minor door and drawer alignment is required, please follow the easy directions below.
- Backsplash comes in two pieces.

#### INSTALLATION INSTRUCTIONS

HOW TO ADJUST DRAWER SLIDES (if required)

Up and Down Adjustment

Depth Adjustment

Scan the QR code with your phone to watch detailed video instructions or visit www.wyndhamcollection.com/3dslides