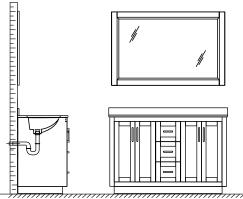

- Prior to installation please check received items against the "Packing List". Please report any missing items to your retailer immediately.
- Protect all surfaces from sharp objects, high heat sources, direct prolonged sunlight and chemical hazards.
- Professional installation recommended.
- Please install on a level surface. If minor door and drawer alignment is required, please follow the easy directions below.
- Backsplash comes in two pieces.