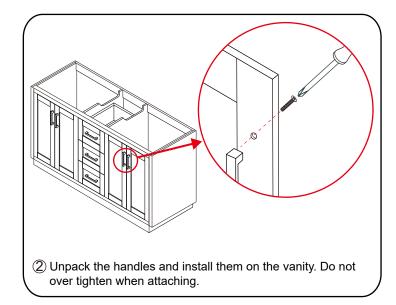

#### INSTALLATION INSTRUCTIONS

HOW TO ADJUST DRAWER SLIDES (if required)

Up and Down Adjustment

Depth Adjustment

Scan the QR code with your phone to watch detailed video instructions or visit www.wyndhamcollection.com/3dslides