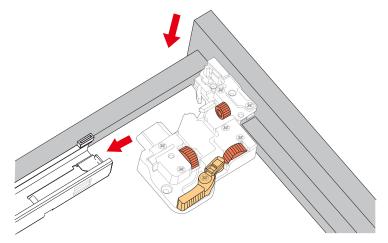

installation please check received items against the "Packing List". Please report any missing items to your retailer immediately.
- Protect all surfaces from sharp objects, high heat sources, direct prolonged sunlight and chemical hazards.
- Professional installation recommended.
- Please install on a level surface. If minor door and drawer alignment is required, please follow the easy directions below.
- Backsplash comes in two pieces.





Screws for mirror / 2 (may not be included)

(Not all components may be included, depending upon your purchase)



PACKING LIST





#### HOW TO ADJUST HINGES (if required)











#### REQUIRED TOOLS NOT IN BOX







Phillips Screwdriver







Main Cabinet / 1

#### INSTALLATION INSTRUCTIONS











HOW TO ADJUST DRAWER SLIDES (if required)



Up and Down Adjustment



Depth Adjustment



Scan the QR code with your phone to watch detailed video instructions or visit www.wyndhamcollection.com/3dslides