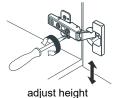

- Prior to installation please check received items against the "Packing List". Please report any missing items to your retailer immediately.
- Protect all surfaces from sharp objects, high heat sources, direct prolonged sunlight and chemical hazards.
- Professional installation recommended.
- Please install on a level surface. If minor door and drawer alignment is required, please follow the easy directions below.
- Backsplash comes in two pieces.





Screws for mirror / 2 (may not be included)

(Not all components may be included, depending upon your purchase)



PACKING LIST





#### HOW TO ADJUST HINGES (if required)











#### REQUIRED TOOLS NOT IN BOX







Phillips Screwdriver







Main Cabinet / 1

#### INSTALLATION INSTRUCTIONS











HOW TO ADJUST DRAWER SLIDES (if required)



Up and Down Adjustment



Depth Adjustment



Scan the QR code with your phone to watch detailed video instructions or visit www.wyndhamcollection.com/3dslides