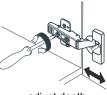

#### PACKING LIST

(Not all components may be included, depending upon your purchase)

HOW TO ADJUST HINGES (if required)

adjust height

adjust laterally

adjust depth