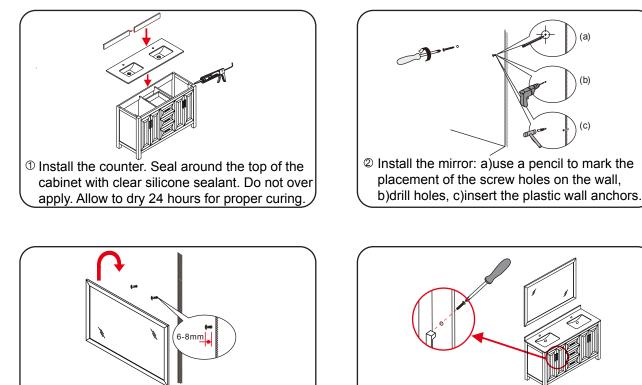

## INSTALLATION INSTRUCTIONS

- <sup>(3)</sup> Install the screws into the wall anchors, leaving enough of the screw exposed to hang the mirror - approx 1/4" - 1/2".
- <sup>(a)</sup> Remove the handles from inside the cabinet doors and drawers and reinstall on the outside. Do not over tighten when reattaching.