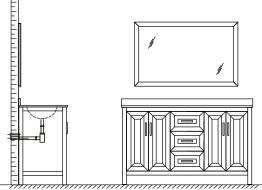

- Prior to installation please check received items against the "Packing List". Please report any missing items to your retailer immediately.
- Protect all surfaces from sharp objects, high heat sources, direct prolonged sunlight and chemical hazards.
- Professional installation recommended.
- Backsplash comes in two pieces.



#### PACKING LIST

(Not all components may be included, depending upon your purchase)









HOW TO ADJUST HINGES (if required)





adjust height

adjust laterally



adjust depth

### **REQUIRED TOOLS NOT IN BOX**













Tape measure

Pencil

Electric Drill

Phillips Screwdriver

Spirit Level

Silicone sealant

## WC-2525-60-DBL Installation Guide

# WYNDHAM Collection

## INSTALLATION INSTRUCTIONS



- <sup>(3)</sup> Install the screws into the wall anc