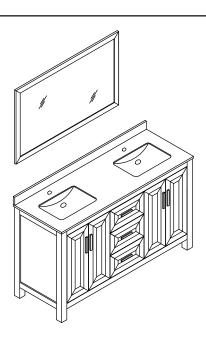

- Prior to installation please check received items against the "Packing List". Please report any missing items to your retailer immediately.
- Protect all surfaces from sharp objects, high heat sources, direct prolonged sunlight and chemical hazards.
- Professional installation recommended.
- Backsplash comes in two pieces.



#### PACKING LIST

(Not all components may be included, depending upon your purchase)









HOW TO ADJUST HINGES (if required)





adjust height

adjust laterally



adjust depth

### **REQUIRED TOOLS NOT IN BOX**













Tape measure

Pencil

Electric Drill

Phillips Screwdriver

Spirit Level

Silicone sealant

## WC-2525-60-DBL Installation Guide

# WYNDHAM Collection

## INSTALLATION INSTRUCTIONS



- <sup>(3)</sup> Install the screws into the wall anchors, leaving enough of the screw exposed to hang the mirror - approx 1/4" - 1/2".
- <sup>(a)</sup> Remove the handles from inside the cabinet doors and drawers and reinstall on the outside. Do not over tighten when reattaching.

WC-2525-60-DBL Installation Guide