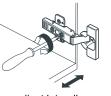

#### PACKING LIST

(Not all components may be included, depending upon your purchase)

HOW TO ADJUST HINGES (if required)

adjust height

adjust laterally

adjust depth