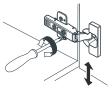

#### PACKING LIST

(Not all components may be included, depending upon your purchase)

HOW TO ADJUST HINGES (if required)

adjust height

adjust laterally

adjust depth