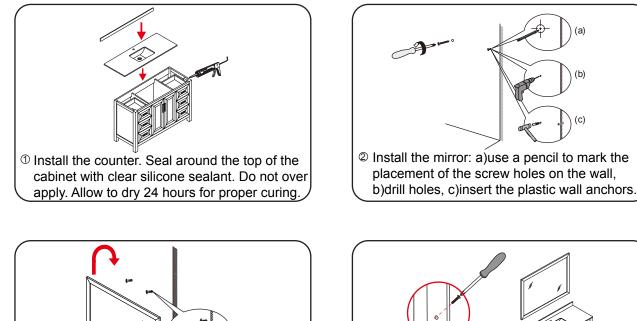

- Prior to installation please check received items against the "Packing List". Please report any missing items to your retailer immediately.
- Protect all surfaces from sharp objects, high heat sources, direct prolonged sunlight and chemical hazards.
- Professional installation recommended.



### PACKING LIST

(Not all components may be included, depending upon your purchase)













adjust height



adjust laterally



## **REQUIRED TOOLS NOT IN BOX**













Tape measure

Pencil

Electric Drill

Phillips Screwdriver

Spirit Level

Silicone sealant



Main Cabinet / 1

# INSTALLATION INSTRUCTIONS







(a)

WC-2525-48 Installation Guide