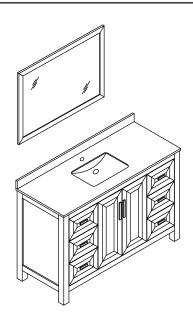

- Prior to installation please check received items against the "Packing List". Please report any missing items to your retailer immediately.
- Protect all surfaces from sharp objects, high heat sources, direct prolonged sunlight and chemical hazards.
- Professional installation recommended.



### PACKING LIST

(Not all components may be included, depending upon your purchase)













adjust height



adjust laterally



## **REQUIRED TOOLS NOT IN BOX**













Tape measure

Pencil

Electric Drill

Phillips Screwdriver

Spirit Level

Silicone sealant



Main Cabinet / 1

# INSTALLATION INSTRUCTIONS







(a)

WC-2525-48 Installation Guide