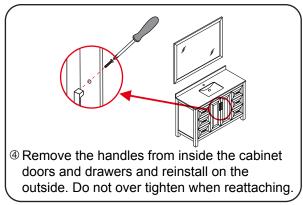

- Prior to installation please check received items against the "Packing List". Please report any missing items to your retailer immediately.
- Protect all surfaces from sharp objects, high heat sources, direct prolonged sunlight and chemical hazards.
- Professional installation recommended.



### PACKING LIST

(Not all components may be included, depending upon your purchase)













adjust height



adjust laterally



## **REQUIRED TOOLS NOT IN BOX**













Tape measure

Pencil

Electric Drill

Phillips Screwdriver

Spirit Level

Silicone sealant



Main Cabinet / 1

# INSTALLATION INSTRUCTIONS







(a)

WC-2525-48 Installation Guide