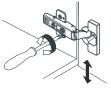

### PACKING LIST

(Not all components may be included, depending upon your purchase)

adjust height

adjust laterally