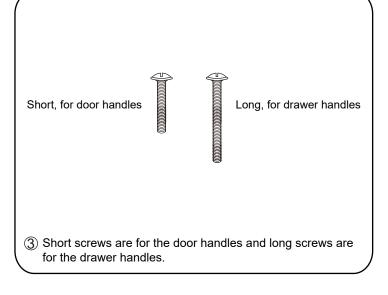

## INSTALLATION INSTRUCTIONS

1 The handles are safely stored for transport in a box inside of the cabinet. Look inside the vanity for the box with your handles.

WC-2424-54-SGL Installation Guide