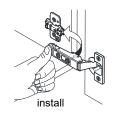

# WYNDHAM COLLECTION



- Prior to installation please check received items against the "Packing List".
  Please report any missing items to your retailer immediately.
- Protect all surfaces from sharp objects, high heat sources, direct prolonged sunlight and chemical hazards.
- Professional installation recommended.
- Backsplash comes in two pieces.



#### **PACKING LIST**

(Not all components may be included, depending upon your purchase)





## HOW TO ADJUST HINGES (if required)











## REQUIRED TOOLS NOT IN BOX







Silicone sealant Spirit Level

Phillips Screwdriver

WC-2424-54-SGL Installation Guide



## INSTALLATION INSTRUCTIONS



1 The handles are safely stored for transport in a box inside of the cabinet. Look inside the vanity for the box with your handles.







WC-2424-54-SGL Installation Guide