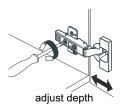

# WYNDHAM COLLECTION



- Prior to installation please check received items against the "Packing List".
  Please report any missing items to your retailer immediately.
- Protect all surfaces from sharp objects, high heat sources, direct prolonged sunlight and chemical hazards.
- Professional installation recommended.
- Backsplash comes in two pieces.



#### **PACKING LIST**

(Not all components may be included, depending upon your purchase)





## HOW TO ADJUST HINGES (if required)











## REQUIRED TOOLS NOT IN BOX







Silicone sealant Spirit Level

Phillips Screwdriver

WC-2424-54-SGL Installation Guide



## INSTALLATION INSTRUCTIONS



1 The handles are safely stored for transport in a box inside of the cabinet. Look inside the vanity for the box with your handles.







WC-2424-54-SGL Installation Guide