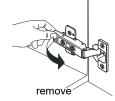

# WYNDHAM COLLECTION



- Prior to installation please check received items against the "Packing List".
  Please report any missing items to your retailer immediately.
- Protect all surfaces from sharp objects, high heat sources, direct prolonged sunlight and chemical hazards.
- Professional installation recommended.
- Backsplash comes in two pieces.



#### **PACKING LIST**

(Not all components may be included, depending upon your purchase)





## HOW TO ADJUST HINGES (if required)











## REQUIRED TOOLS NOT IN BOX







Silicone sealant Spirit Level

Phillips Screwdriver

WC-2424-54-SGL Installation Guide



## INSTALLATION INSTRUCTIONS



1 The handles are safely stored for transport in a box inside of the cabinet. Look inside the vanity for the box with your handles.







WC-2424-54-SGL Installation Guide