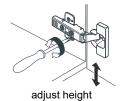

# WYNDHAM COLLECTION



- Prior to installation please check received items against the "Packing List".
  Please report any missing items to your retailer immediately.
- Protect all surfaces from sharp objects, high heat sources, direct prolonged sunlight and chemical hazards.
- Professional installation recommended.
- Backsplash comes in two pieces.



#### **PACKING LIST**

(Not all components may be included, depending upon your purchase)





## HOW TO ADJUST HINGES (if required)











## REQUIRED TOOLS NOT IN BOX







Silicone sealant Spirit Level

Phillips Screwdriver

WC-2424-54-SGL Installation Guide



## INSTALLATION INSTRUCTIONS



1 The handles are safely stored for transport in a box inside of the cabinet. Look inside the vanity for the box with your handles.







WC-2424-54-SGL Installation Guide