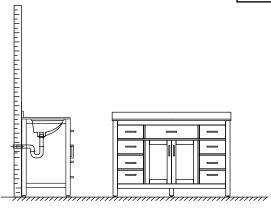

# WYNDHAM COLLECTION

- Prior to installation please check received items against the "Packing List".
  Please report any missing items to your retailer immediately.
- Protect all surfaces from sharp objects, high heat sources, direct prolonged sunlight and chemical hazards.
- Professional installation recommended.
- Backsplash comes in two pieces.

## INSTALLATION INSTRUCTIONS

1 The handles are safely stored for transport in a box inside of the cabinet. Look inside the vanity for the box with your handles.

WC-2424-54-SGL Installation Guide