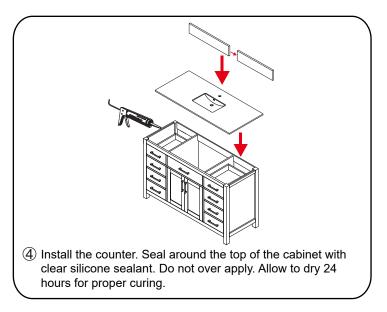

## INSTALLATION INSTRUCTIONS

1 The handles are safely stored for transport in a box inside of the cabinet. Look inside the vanity for the box with your handles.

WC-2424-54-SGL Installation Guide