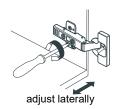

# WYNDHAM COLLECTION



- Prior to installation please check received items against the "Packing List".
  Please report any missing items to your retailer immediately.
- Protect all surfaces from sharp objects, high heat sources, direct prolonged sunlight and chemical hazards.
- Professional installation recommended.
- Backsplash comes in two pieces.



#### **PACKING LIST**

(Not all components may be included, depending upon your purchase)





## HOW TO ADJUST HINGES (if required)











## REQUIRED TOOLS NOT IN BOX







Silicone sealant Spirit Level

Phillips Screwdriver

WC-2424-54-SGL Installation Guide



## INSTALLATION INSTRUCTIONS



1 The handles are safely stored for transport in a box inside of the cabinet. Look inside the vanity for the box with your handles.







WC-2424-54-SGL Installation Guide