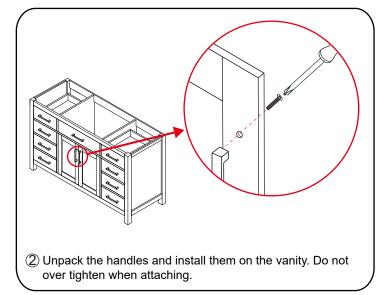

## INSTALLATION INSTRUCTIONS

1 The handles are safely stored for transport in a box inside of the cabinet. Look inside the vanity for the box with your handles.

WC-2424-54-SGL Installation Guide