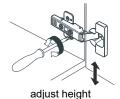

# WYNDHAM COLLECTION



- Prior to installation please check received items against the "Packing List".
  Please report any missing items to your retailer immediately.
- Protect all surfaces from sharp objects, high heat sources, direct prolonged sunlight and chemical hazards.
- Professional installation recommended.



## PACKING LIST

(Not all components may be included, depending upon your purchase)





## HOW TO ADJUST HINGES (if required)











### REQUIRED TOOLS NOT IN BOX







Silicone sealant

Spirit Level

Phillips Screwdriver

WC-2424-48-SGL Installation Guide



### INSTALLATION INSTRUCTIONS



The handles are safely stored for transport in a box inside of the cabinet. Look inside the vanity for the box with your handles.







WC-2424-48-SGL Installation Guide