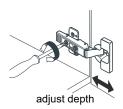

# WYNDHAM COLLECTION



- Prior to installation please check received items against the "Packing List".
  Please report any missing items to your retailer immediately.
- Protect all surfaces from sharp objects, high heat sources, direct prolonged sunlight and chemical hazards.
- Professional installation recommended.



## PACKING LIST

(Not all components may be included, depending upon your purchase)





## HOW TO ADJUST HINGES (if required)











### REQUIRED TOOLS NOT IN BOX







Silicone sealant

Spirit Level

Phillips Screwdriver

WC-2424-48-SGL Installation Guide



### INSTALLATION INSTRUCTIONS



The handles are safely stored for transport in a box inside of the cabinet. Look inside the vanity for the box with your handles.







WC-2424-48-SGL Installation Guide