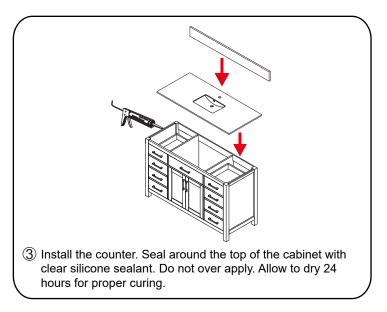

### INSTALLATION INSTRUCTIONS

The handles are safely stored for transport in a box inside of the cabinet. Look inside the vanity for the box with your handles.

WC-2424-48-SGL Installation Guide