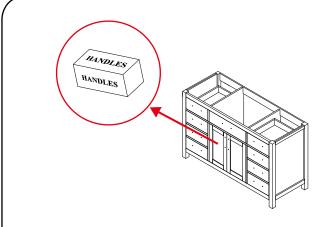

### INSTALLATION INSTRUCTIONS

The handles are safely stored for transport in a box inside of the cabinet. Look inside the vanity for the box with your handles.

WC-2424-48-SGL Installation Guide