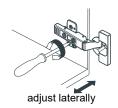

# WYNDHAM COLLECTION



- Prior to installation please check received items against the "Packing List".
  Please report any missing items to your retailer immediately.
- Protect all surfaces from sharp objects, high heat sources, direct prolonged sunlight and chemical hazards.
- Professional installation recommended.



## PACKING LIST

(Not all components may be included, depending upon your purchase)





## HOW TO ADJUST HINGES (if required)











### REQUIRED TOOLS NOT IN BOX







Silicone sealant

Spirit Level

Phillips Screwdriver

WC-2424-48-SGL Installation Guide



### INSTALLATION INSTRUCTIONS



The handles are safely stored for transport in a box inside of the cabinet. Look inside the vanity for the box with your handles.







WC-2424-48-SGL Installation Guide