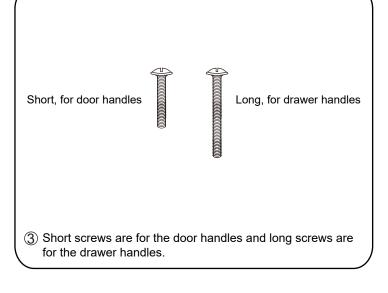

### INSTALLATION INSTRUCTIONS

The handles are safely stored for transport in a box inside of the cabinet. Look inside the vanity for the box with your handles.

WC-2424-48-SGL Installation Guide