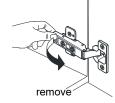

# WYNDHAM COLLECTION



- Prior to installation please check received items against the "Packing List".
  Please report any missing items to your retailer immediately.
- Protect all surfaces from sharp objects, high heat sources, direct prolonged sunlight and chemical hazards.
- Professional installation recommended.



## PACKING LIST

(Not all components may be included, depending upon your purchase)





## HOW TO ADJUST HINGES (if required)











### REQUIRED TOOLS NOT IN BOX







Silicone sealant

Spirit Level

Phillips Screwdriver

WC-2424-48-SGL Installation Guide



### INSTALLATION INSTRUCTIONS



The handles are safely stored for transport in a box inside of the cabinet. Look inside the vanity for the box with your handles.







WC-2424-48-SGL Installation Guide