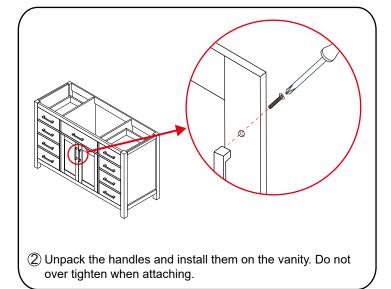

### INSTALLATION INSTRUCTIONS

The handles are safely stored for transport in a box inside of the cabinet. Look inside the vanity for the box with your handles.

WC-2424-48-SGL Installation Guide