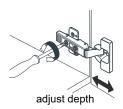

# WYNDHAM COLLECTION



- Prior to installation please check received items against the "Packing List".
  Please report any missing items to your retailer immediately.
- Protect all surfaces from sharp objects, high heat sources, direct prolonged sunlight and chemical hazards.
- Professional installation recommended.



## PACKING LIST

(Not all components may be included, depending upon your purchase)





# HOW TO ADJUST HINGES (if required)











#### REQUIRED TOOLS NOT IN BOX





Spirit Level



F

Phillips Screwdriver

WC-2424-48-DBL Installation Guide



## INSTALLATION INSTRUCTIONS



1 The handles are safely stored for transport in a box inside of the cabinet. Look inside the vanity for the box with your handles.







WC-2424-48-DBL Installation Guide