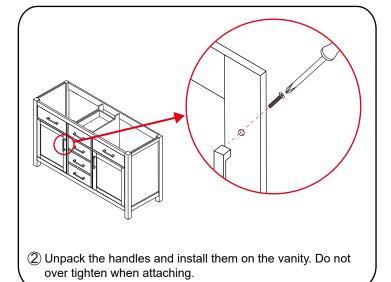

## INSTALLATION INSTRUCTIONS

1 The handles are safely stored for transport in a box inside of the cabinet. Look inside the vanity for the box with your handles.

WC-2424-48-DBL Installation Guide