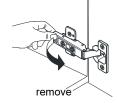

# WYNDHAM COLLECTION



- Prior to installation please check received items against the "Packing List".
  Please report any missing items to your retailer immediately.
- Protect all surfaces from sharp objects, high heat sources, direct prolonged sunlight and chemical hazards.
- Professional installation recommended.



## PACKING LIST

(Not all components may be included, depending upon your purchase)





# HOW TO ADJUST HINGES (if required)











#### REQUIRED TOOLS NOT IN BOX





Spirit Level



F

Phillips Screwdriver

WC-2424-48-DBL Installation Guide



## INSTALLATION INSTRUCTIONS



1 The handles are safely stored for transport in a box inside of the cabinet. Look inside the vanity for the box with your handles.







WC-2424-48-DBL Installation Guide