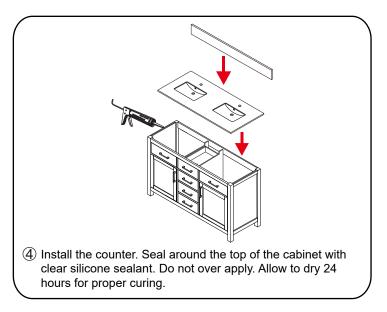

## INSTALLATION INSTRUCTIONS

1 The handles are safely stored for transport in a box inside of the cabinet. Look inside the vanity for the box with your handles.

WC-2424-48-DBL Installation Guide