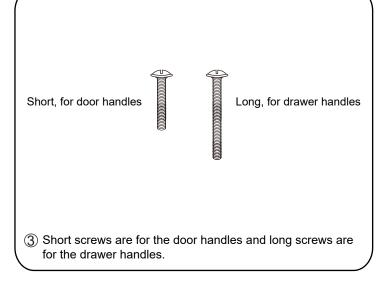

## INSTALLATION INSTRUCTIONS

1 The handles are safely stored for transport in a box inside of the cabinet. Look inside the vanity for the box with your handles.

WC-2424-48-DBL Installation Guide