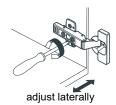

# WYNDHAM COLLECTION



- Prior to installation please check received items against the "Packing List".
  Please report any missing items to your retailer immediately.
- Protect all surfaces from sharp objects, high heat sources, direct prolonged sunlight and chemical hazards.
- Professional installation recommended.



## PACKING LIST

(Not all components may be included, depending upon your purchase)





# HOW TO ADJUST HINGES (if required)











#### REQUIRED TOOLS NOT IN BOX





Spirit Level



F

Phillips Screwdriver

WC-2424-48-DBL Installation Guide



## INSTALLATION INSTRUCTIONS



1 The handles are safely stored for transport in a box inside of the cabinet. Look inside the vanity for the box with your handles.







WC-2424-48-DBL Installation Guide