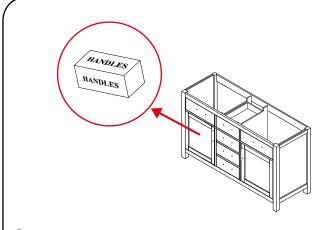

## INSTALLATION INSTRUCTIONS

1 The handles are safely stored for transport in a box inside of the cabinet. Look inside the vanity for the box with your handles.

WC-2424-48-DBL Installation Guide