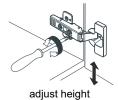

# WYNDHAM COLLECTION



- Prior to installation please check received items against the "Packing List".
  Please report any missing items to your retailer immediately.
- Protect all surfaces from sharp objects, high heat sources, direct prolonged sunlight and chemical hazards.
- Professional installation recommended.



## PACKING LIST

(Not all components may be included, depending upon your purchase)





# HOW TO ADJUST HINGES (if required)











#### REQUIRED TOOLS NOT IN BOX





Spirit Level



F

Phillips Screwdriver

WC-2424-48-DBL Installation Guide



## INSTALLATION INSTRUCTIONS



1 The handles are safely stored for transport in a box inside of the cabinet. Look inside the vanity for the box with your handles.







WC-2424-48-DBL Installation Guide