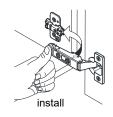

# WYNDHAM COLLECTION



- Prior to installation please check received items against the "Packing List".
  Please report any missing items to your retailer immediately.
- Protect all surfaces from sharp objects, high heat sources, direct prolonged sunlight and chemical hazards.
- Professional installation recommended.



## PACKING LIST

(Not all components may be included, depending upon your purchase)





# HOW TO ADJUST HINGES (if required)











#### REQUIRED TOOLS NOT IN BOX





Spirit Level



F

Phillips Screwdriver

WC-2424-48-DBL Installation Guide



## INSTALLATION INSTRUCTIONS



1 The handles are safely stored for transport in a box inside of the cabinet. Look inside the vanity for the box with your handles.







WC-2424-48-DBL Installation Guide