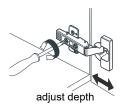

# WYNDHAM COLLECTION



- Prior to installation please check received items against the "Packing List".
  Please report any missing items to your retailer immediately.
- Protect all surfaces from sharp objects, high heat sources, direct prolonged sunlight and chemical hazards.
- Professional installation recommended.



### **PACKING LIST**

(Not all components may be included, depending upon your purchase)





## HOW TO ADJUST HINGES (if required)











### REQUIRED TOOLS NOT IN BOX







Silicone sealant Spirit Level

Phillips Screwdriver

WC-2424-42-SGL Installation Guide



## INSTALLATION INSTRUCTIONS



The handles are safely stored for transport in a box inside of the cabinet. Look inside the vanity for the box with your handles.







WC-2424-42-SGL Installation Guide