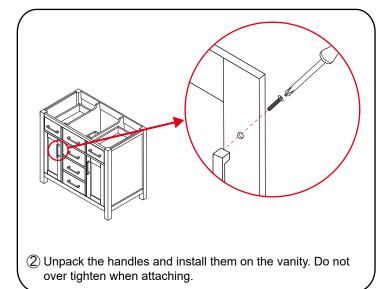

## INSTALLATION INSTRUCTIONS

The handles are safely stored for transport in a box inside of the cabinet. Look inside the vanity for the box with your handles.

WC-2424-42-SGL Installation Guide