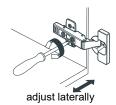

# WYNDHAM COLLECTION



- Prior to installation please check received items against the "Packing List".
  Please report any missing items to your retailer immediately.
- Protect all surfaces from sharp objects, high heat sources, direct prolonged sunlight and chemical hazards.
- Professional installation recommended.



### **PACKING LIST**

(Not all components may be included, depending upon your purchase)





## HOW TO ADJUST HINGES (if required)











### REQUIRED TOOLS NOT IN BOX







Silicone sealant Spirit Level

Phillips Screwdriver

WC-2424-42-SGL Installation Guide



## INSTALLATION INSTRUCTIONS



The handles are safely stored for transport in a box inside of the cabinet. Look inside the vanity for the box with your handles.







WC-2424-42-SGL Installation Guide