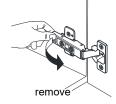

# WYNDHAM COLLECTION



- Prior to installation please check received items against the "Packing List".
  Please report any missing items to your retailer immediately.
- Protect all surfaces from sharp objects, high heat sources, direct prolonged sunlight and chemical hazards.
- Professional installation recommended.



### **PACKING LIST**

(Not all components may be included, depending upon your purchase)





## HOW TO ADJUST HINGES (if required)











### REQUIRED TOOLS NOT IN BOX







Silicone sealant Spirit Level

Phillips Screwdriver

WC-2424-42-SGL Installation Guide



## INSTALLATION INSTRUCTIONS



The handles are safely stored for transport in a box inside of the cabinet. Look inside the vanity for the box with your handles.







WC-2424-42-SGL Installation Guide