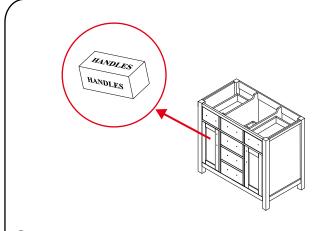

## INSTALLATION INSTRUCTIONS

The handles are safely stored for transport in a box inside of the cabinet. Look inside the vanity for the box with your handles.

WC-2424-42-SGL Installation Guide