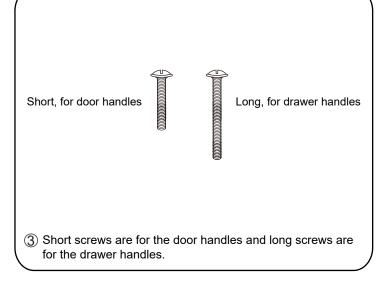

## INSTALLATION INSTRUCTIONS

The handles are safely stored for transport in a box inside of the cabinet. Look inside the vanity for the box with your handles.

WC-2424-42-SGL Installation Guide