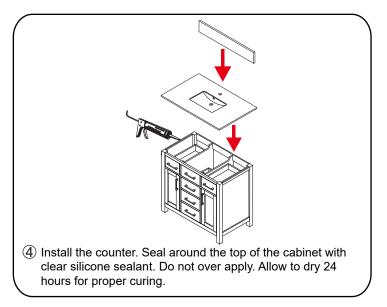

## INSTALLATION INSTRUCTIONS

The handles are safely stored for transport in a box inside of the cabinet. Look inside the vanity for the box with your handles.

WC-2424-42-SGL Installation Guide