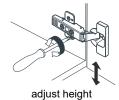

# WYNDHAM COLLECTION



- Prior to installation please check received items against the "Packing List".
  Please report any missing items to your retailer immediately.
- Protect all surfaces from sharp objects, high heat sources, direct prolonged sunlight and chemical hazards.
- Professional installation recommended.



### **PACKING LIST**

(Not all components may be included, depending upon your purchase)





## HOW TO ADJUST HINGES (if required)











### REQUIRED TOOLS NOT IN BOX







Silicone sealant Spirit Level

Phillips Screwdriver

WC-2424-42-SGL Installation Guide



## INSTALLATION INSTRUCTIONS



The handles are safely stored for transport in a box inside of the cabinet. Look inside the vanity for the box with your handles.







WC-2424-42-SGL Installation Guide