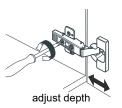

# WYNDHAM COLLECTION



- Prior to installation please check received items against the "Packing List".
  Please report any missing items to your retailer immediately.
- Protect all surfaces from sharp objects, high heat sources, direct prolonged sunlight and chemical hazards.
- Professional installation recommended.



#### **PACKING LIST**

(Not all components may be included, depending upon your purchase)





## HOW TO ADJUST HINGES (if required)











## REQUIRED TOOLS NOT IN BOX







Silicone sealant Spirit Level

Phillips Screwdriver

WC-2424-36-SGL Installation Guide



## INSTALLATION INSTRUCTIONS



The handles are safely stored for transport in a box inside of the cabinet. Look inside the vanity for the box with your handles.







WC-2424-36-SGL Installation Guide