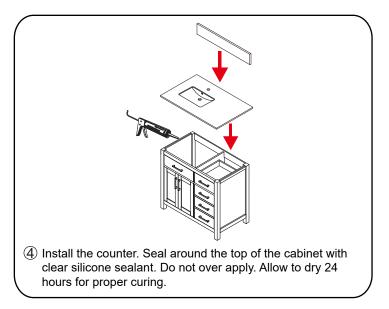

## INSTALLATION INSTRUCTIONS

The handles are safely stored for transport in a box inside of the cabinet. Look inside the vanity for the box with your handles.

WC-2424-36-SGL Installation Guide