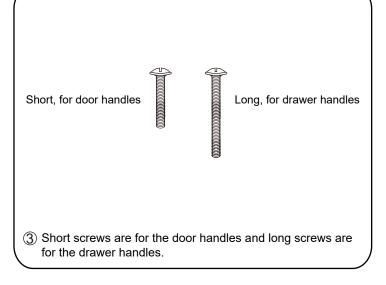

## INSTALLATION INSTRUCTIONS

The handles are safely stored for transport in a box inside of the cabinet. Look inside the vanity for the box with your handles.

WC-2424-36-SGL Installation Guide