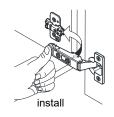

# WYNDHAM COLLECTION



- Prior to installation please check received items against the "Packing List".
  Please report any missing items to your retailer immediately.
- Protect all surfaces from sharp objects, high heat sources, direct prolonged sunlight and chemical hazards.
- Professional installation recommended.



#### **PACKING LIST**

(Not all components may be included, depending upon your purchase)





## HOW TO ADJUST HINGES (if required)











## REQUIRED TOOLS NOT IN BOX







Silicone sealant Spirit Level

Phillips Screwdriver

WC-2424-36-SGL Installation Guide



## INSTALLATION INSTRUCTIONS



The handles are safely stored for transport in a box inside of the cabinet. Look inside the vanity for the box with your handles.







WC-2424-36-SGL Installation Guide