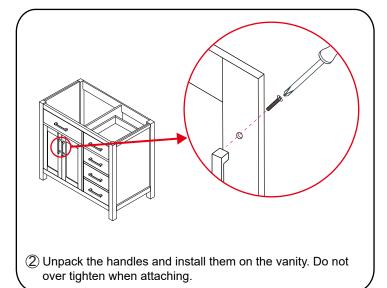

## INSTALLATION INSTRUCTIONS

The handles are safely stored for transport in a box inside of the cabinet. Look inside the vanity for the box with your handles.

WC-2424-36-SGL Installation Guide