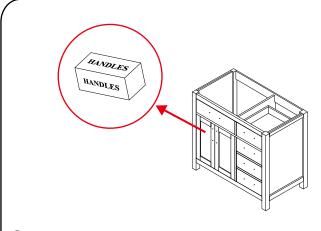

## INSTALLATION INSTRUCTIONS

The handles are safely stored for transport in a box inside of the cabinet. Look inside the vanity for the box with your handles.

WC-2424-36-SGL Installation Guide