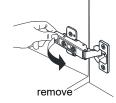

# WYNDHAM COLLECTION



- Prior to installation please check received items against the "Packing List".
  Please report any missing items to your retailer immediately.
- Protect all surfaces from sharp objects, high heat sources, direct prolonged sunlight and chemical hazards.
- Professional installation recommended.



#### **PACKING LIST**

(Not all components may be included, depending upon your purchase)





## HOW TO ADJUST HINGES (if required)











## REQUIRED TOOLS NOT IN BOX







Silicone sealant Spirit Level

Phillips Screwdriver

WC-2424-36-SGL Installation Guide



## INSTALLATION INSTRUCTIONS



The handles are safely stored for transport in a box inside of the cabinet. Look inside the vanity for the box with your handles.







WC-2424-36-SGL Installation Guide