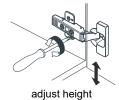

# WYNDHAM COLLECTION



- Prior to installation please check received items against the "Packing List".
  Please report any missing items to your retailer immediately.
- Protect all surfaces from sharp objects, high heat sources, direct prolonged sunlight and chemical hazards.
- Professional installation recommended.



#### **PACKING LIST**

(Not all components may be included, depending upon your purchase)





## HOW TO ADJUST HINGES (if required)











## REQUIRED TOOLS NOT IN BOX







Silicone sealant Spirit Level

Phillips Screwdriver

WC-2424-36-SGL Installation Guide



## INSTALLATION INSTRUCTIONS



The handles are safely stored for transport in a box inside of the cabinet. Look inside the vanity for the box with your handles.







WC-2424-36-SGL Installation Guide