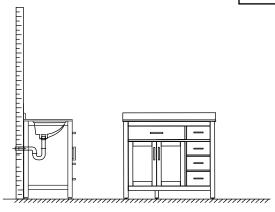

# WYNDHAM COLLECTION

- Prior to installation please check received items against the "Packing List".
  Please report any missing items to your retailer immediately.
- Protect all surfaces from sharp objects, high heat sources, direct prolonged sunlight and chemical hazards.
- Professional installation recommended.

## INSTALLATION INSTRUCTIONS

The handles are safely stored for transport in a box inside of the cabinet. Look inside the vanity for the box with your handles.

WC-2424-36-SGL Installation Guide