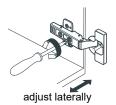

# WYNDHAM COLLECTION



- Prior to installation please check received items against the "Packing List".
  Please report any missing items to your retailer immediately.
- Protect all surfaces from sharp objects, high heat sources, direct prolonged sunlight and chemical hazards.
- Professional installation recommended.



#### **PACKING LIST**

(Not all components may be included, depending upon your purchase)





## HOW TO ADJUST HINGES (if required)











## REQUIRED TOOLS NOT IN BOX







Silicone sealant Spirit Level

Phillips Screwdriver

WC-2424-36-SGL Installation Guide



## INSTALLATION INSTRUCTIONS



The handles are safely stored for transport in a box inside of the cabinet. Look inside the vanity for the box with your handles.







WC-2424-36-SGL Installation Guide