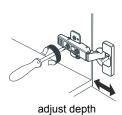

# WYNDHAM Collection



- Prior to installation please check received items against the "Packing List".
  Please report any missing items to your retailer immediately.
- Protect all surfaces from sharp objects, high heat sources, direct prolonged sunlight and chemical hazards.
- Professional installation recommended.
- Backsplash comes in two pieces.



### PACKING LIST

(Not all components may be included, depending upon your purchase)









## HOW TO ADJUST HINGES (if required)







## REQUIRED TOOLS NOT IN BOX







Electric Drill



Phillips Screwdriver



Spirit Level



Silicone sealant

WC-2323-60-SGL Installation Guide



### INSTALLATION INSTRUCTIONS



① Install the counter. Seal around the top of the cabinet with clear silicone sealant. Do not over apply. Allow to dry 24 hours for proper curing.



② Install the mirror: a)use a pencil to mark the placement of the screw holes on the wall, b)drill holes, c)insert the plastic wall anchors.



③ Install the screws into the wall anchors, leaving enough of the screw exposed to hang the mirror - approx 1/4" - 1/2".



 Remove the handles from inside the cabinet doors and drawers and reinstall on the outside. Do not over tighten when reattaching.

WC-2323-60-SGL Installation Guide