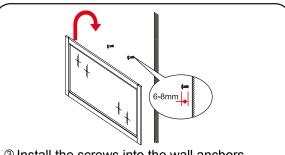

③ Install the screws into the wall anchors, leaving enough of the screw exposed to hang the mirror - approx 1/4" - 1/2".

 Remove the handles from inside the cabinet doors and drawers and reinstall on the outside. Do not over tighten when reattaching.