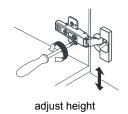

# WYNDHAM Collection



- Prior to installation please check received items against the "Packing List".
  Please report any missing items to your retailer immediately.
- Protect all surfaces from sharp objects, high heat sources, direct prolonged sunlight and chemical hazards.
- Professional installation recommended.
- Backsplash comes in two pieces.



### PACKING LIST

(Not all components may be included, depending upon your purchase)









## HOW TO ADJUST HINGES (if required)







## REQUIRED TOOLS NOT IN BOX







Electric Drill



Phillips Screwdriver



Spirit Level



Silicone sealant

WC-2323-60-SGL Installation Guide



### INSTALLATION INSTRUCTIONS



① Install the counter. Seal around the top of the cabinet with clear silicone sealant. Do not over apply. Allow to dry 24 hours for proper curing.



② Install the mirror: a)use a pencil to mark the placement of the screw holes on the wall, b)drill holes, c)insert the plastic wall anchors.



③ Install the screws into the wall anchors, leaving enough of the screw exposed to hang the mirror - approx 1/4" - 1/2".



 Remove the handles from inside the cabinet doors and drawers and reinstall on the outside. Do not over tighten when reattaching.

WC-2323-60-SGL Installation Guide