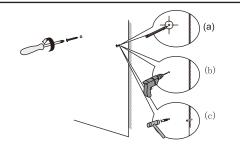

### INSTALLATION INSTRUCTIONS

① Install the counter. Seal around the top of the cabinet with clear silicone sealant. Do not over apply. Allow to dry 24 hours for proper curing.

② Install the mirror: a)use a pencil to mark the placement of the screw holes on the wall, b)drill holes, c)insert the plastic wall anchors.