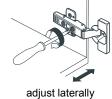

# WYNDHAM Collection



- Prior to installation please check received items against the "Packing List".
  Please report any missing items to your retailer immediately.
- Protect all surfaces from sharp objects, high heat sources, direct prolonged sunlight and chemical hazards.
- Professional installation recommended.
- Backsplash comes in two pieces.



### PACKING LIST

(Not all components may be included, depending upon your purchase)









## HOW TO ADJUST HINGES (if required)







## REQUIRED TOOLS NOT IN BOX







Electric Drill



Phillips Screwdriver



Spirit Level



Silicone sealant

WC-2323-60-SGL Installation Guide



### INSTALLATION INSTRUCTIONS



① Install the counter. Seal around the top of the cabinet with clear silicone sealant. Do not over apply. Allow to dry 24 hours for proper curing.



② Install the mirror: a)use a pencil to mark the placement of the screw holes on the wall, b)drill holes, c)insert the plastic wall anchors.



③ Install the screws into the wall anchors, leaving enough of the screw exposed to hang the mirror - approx 1/4" - 1/2".



 Remove the handles from inside the cabinet doors and drawers and reinstall on the outside. Do not over tighten when reattaching.

WC-2323-60-SGL Installation Guide