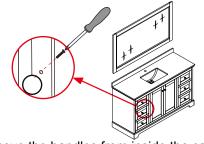

③ Install the screws into the wall anchors, leaving enough of the screw exposed to hang the mirror - approx 1/4" - 1/2".

 Remove the handles from inside the cabinet doors and drawers and reinstall on the outside. Do not over tighten when reattaching.