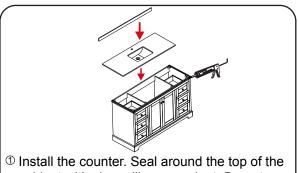

### INSTALLATION INSTRUCTIONS

① Install the counter. Seal around the top of the cabinet with clear silicone sealant. Do not over apply. Allow to dry 24 hours for proper curing.

② Install the mirror: a)use a pencil to mark the placement of the screw holes on the wall, b)drill holes, c)insert the plastic wall anchors.