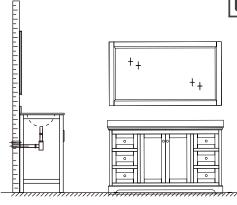

### INSTALLATION INSTRUCTIONS

① Install the counter. Seal around the top of the cabinet with clear silicone sealant. Do not over apply. Allow to dry 24 hours for proper curing.

② Install the mirror: a)use a pencil to mark the placement of the screw holes on the wall, b)drill holes, c)insert the plastic wall anchors.

③ Install the screws into the wall anchors, leaving enough of the screw exposed to hang the mirror - approx 1/4" - 1/2".

 Remove the handles from inside the cabinet doors and drawers and reinstall on the outside. Do not over tighten when reattaching.