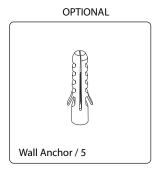

### **PACKING LIST**

(Not all components may be included, depending on your purchase)

③ Place flathead bolts through existing holes on mirror shelf. Attach to bottom of mirror frame and use Allen key to tighten bolts until shelf is securely fastened to mirror frame.

4 Drill holes in wall and gently tap anchors into the holes.