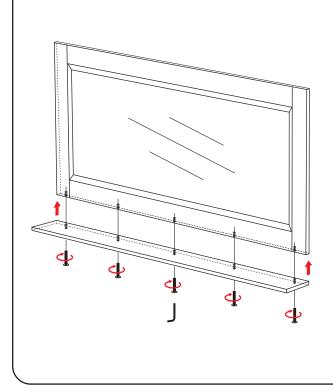

③ Place flathead bolts through existing holes on mirror shelf. Attach to bottom of mirror frame and use Allen key to tighten bolts until shelf is securely fastened to mirror frame.

4 Drill holes in wall and gently tap anchors into the holes.