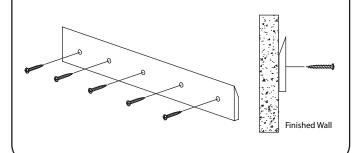

(5) Place wooden cleat flat onto wall, carefully lining it up with the holes. Next, use the screws provided to fasten cleat onto the wall.

WC-1818-72-DBL INSTALLATION-GUIDE