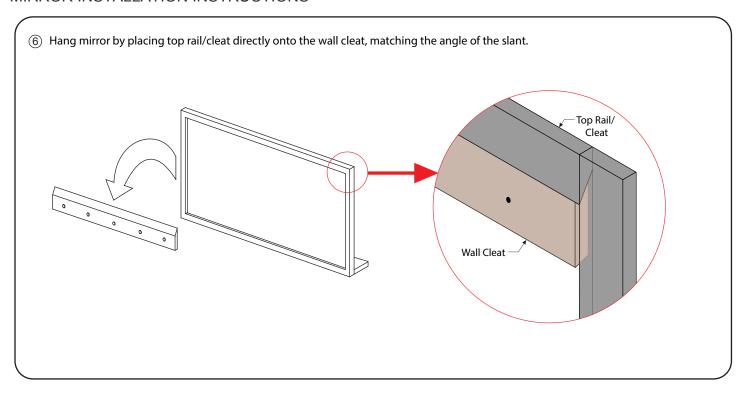

LLATION-GUIDE



## **INSTALLATION INSTRUCTIONS**

① Attach counter to cabinet with silicone sealant applied to top of front and side cabinet edges. Do not over apply. Allow to dry for 24 hours for proper curing.



② Licensed professional installation recommended. Other installation techniques may require a licensed professional.



③ Place flathead bolts through existing holes on mirror shelf. Attach to bottom of mirror frame and use Allen key to tighten bolts until shelf is securely fastened to mirror frame.



4 Drill holes in wall and gently tap anchors into the holes.



(5) Place wooden cleat flat onto wall, carefully lining it up with the holes. Next, use the screws provided to fasten cleat onto the wall.



WC-1818-72-DBL INSTALLATION-GUIDE



## MIRROR INSTALLATION INSTRUCTIONS



WC-1818-72-DBL INSTALLATION-GUIDE