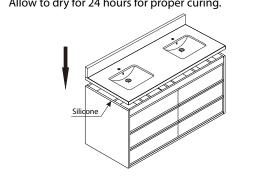

## **INSTALLATION INSTRUCTIONS**

① Attach counter to cabinet with silicone sealant applied to top of front and side cabinet edges. Do not over apply. Allow to dry for 24 hours for proper curing.

② Licensed professional installation recommended. Other installation techniques may require a licensed professional.