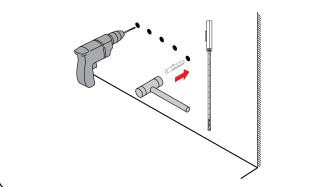

③ Place flathead bolts through existing holes on mirror shelf. Attach to bottom of mirror frame and use Allen key to tighten bolts until shelf is securely fastened to mirror frame.

4 Drill holes in wall and gently tap anchors into the holes.