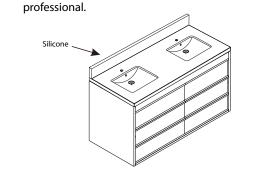

## **INSTALLATION INSTRUCTIONS**

① Attach counter to cabinet with silicone sealant applied to top of front and side cabinet edges. Do not over apply. Allow to dry for 24 hours for proper curing.

② Licensed professional installation recommended. Other installation techniques may require a licensed professional.