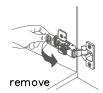

- •Prior to installation please check received items against the "Packing List". Please report any missing items to your retailer immediately.
- •Protect all surfaces from sharp objects, high heat sources, direct prolonged sunlight and chemical hazards.
- Professional installation recommended.



## PACKING LIST

Not all components may be included, depending upon your purchase









INSTALLATION AND ADJUSTMENT OF HINGES











REQUIRED TOOLS NOT IN BOX















Tape measure

Pencil

Electric Drill

Phillips Screwdriver Adjustable Wrench

Spirit Level

Silicone sealant

## INSTALLATION INSTRUCTIONS







WC-1717-36 INSTALLATION