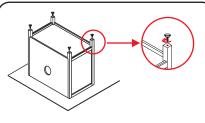

### INSTALLATION INSTRUCTIONS

② Adjust the feet if needed.

(5) Install the screws into the wall anchors, leaving enough of the screw exposed to hang the mirror - approx 1/4" - 1/2".

©Remove the handles from inside the cabinet doors and drawers and reinstall on the outside.Do not over-tighten when reattaching.