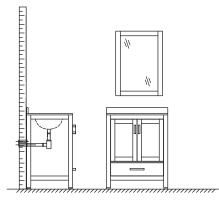

### INSTALLATION INSTRUCTIONS

② Adjust the feet if needed.

(5) Install the screws into the wall anchors, leaving enough of the screw exposed to hang the mirror - approx 1/4" - 1/2".

©Remove the handles from inside the cabinet doors and drawers and reinstall on the outside.Do not over-tighten when reattaching.