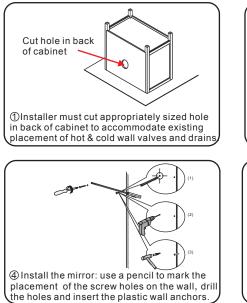

### INSTALLATION INSTRUCTIONS

② Adjust the feet if needed.

(5) Install the screws into the wall anchors, leaving enough of the screw exposed to hang the mirror - approx 1/4" - 1/2".

©Remove the handles from inside the cabinet doors and drawers and reinstall on the outside.Do not over-tighten when reattaching.