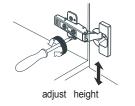

# WYNDHAM Collection



- Prior to installation please check received items against the "Packing List". Please report any missing items to your retailer immediately.
- Protect all surfaces from sharp objects, high heat sources, direct prolonged sunlight and chemical hazards.
- $\bullet \ Professional installation recommended.$



### PACKING LIST

(Not all components may be included, depending upon your purchase)









### HOW TO ADJUST HINGES (if required)







REQUIRED TOOLS NOT IN BOX



## WC-1414-30 Installation Guide

## WYNDHAM Collection

### INSTALLATION INSTRUCTIONS





② Adjust the feet if needed.



(5) Install the screws into the wall anchors, leaving enough of the screw exposed to hang the mirror - approx 1/4" - 1/2".



©Remove the handles from inside the cabinet doors and drawers and reinstall on the outside.Do not over-tighten when reattaching.

### WC-1414-30 Installation Guide