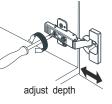

# WYNDHAM Collection



- Prior to installation please check received items against the "Packing List". Please report any missing items to your retailer immediately.
- Protect all surfaces from sharp objects, high heat sources, direct prolonged sunlight and chemical hazards.
- $\bullet \ Professional installation recommended.$



### PACKING LIST

(Not all components may be included, depending upon your purchase)









### HOW TO ADJUST HINGES (if required)







REQUIRED TOOLS NOT IN BOX



## WC-1414-30 Installation Guide

## WYNDHAM Collection

### INSTALLATION INSTRUCTIONS





② Adjust the feet if needed.



(5) Install the screws into the wall anchors, leaving enough of the screw exposed to hang the mirror - approx 1/4" - 1/2".



©Remove the handles from inside the cabinet doors and drawers and reinstall on the outside.Do not over-tighten when reattaching.

### WC-1414-30 Installation Guide