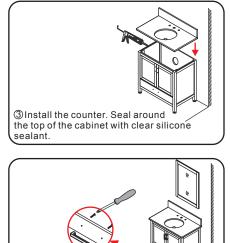

### INSTALLATION INSTRUCTIONS

② Adjust the feet if needed.

(5) Install the screws into the wall anchors, leaving enough of the screw exposed to hang the mirror - approx 1/4" - 1/2".

©Remove the handles from inside the cabinet doors and drawers and reinstall on the outside.Do not over-tighten when reattaching.