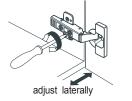

# WYNDHAM Collection



- Prior to installation please check received items against the "Packing List". Please report any missing items to your retailer immediately.
- Protect all surfaces from sharp objects, high heat sources, direct prolonged sunlight and chemical hazards.
- $\bullet \ Professional installation recommended.$



### PACKING LIST

(Not all components may be included, depending upon your purchase)









### HOW TO ADJUST HINGES (if required)







REQUIRED TOOLS NOT IN BOX



## WC-1414-30 Installation Guide

## WYNDHAM Collection

### INSTALLATION INSTRUCTIONS





② Adjust the feet if needed.



(5) Install the screws into the wall anchors, leaving enough of the screw exposed to hang the mirror - approx 1/4" - 1/2".



©Remove the handles from inside the cabinet doors and drawers and reinstall on the outside.Do not over-tighten when reattaching.

### WC-1414-30 Installation Guide