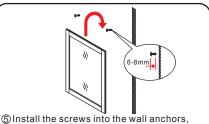

### INSTALLATION INSTRUCTIONS

② Adjust the feet if needed.

(5) Install the screws into the wall anchors, leaving enough of the screw exposed to hang the mirror - approx 1/4" - 1/2".

©Remove the handles from inside the cabinet doors and drawers and reinstall on the outside.Do not over-tighten when reattaching.