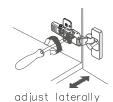

INSTALLATION AND ADJUSTMENT OF HINGES

REQUIRED TOOLS NOT IN BOX

Spirit Level

Silicone sealant

Tape measure Pencil

Electric Drill INSTALLATION INSTRUCTIONS

2 STONE SINK OPTION: Attach sink to stone counter using supplied clips and wingnuts(Do not over tighten). Silicone sink to counter. Attach pop-up drains and silicone counter to vanity.