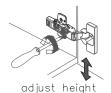

INSTALLATION AND ADJUSTMENT OF HINGES

REQUIRED TOOLS NOT IN BOX

Spirit Level

Silicone sealant

Tape measure Pencil

Electric Drill INSTALLATION INSTRUCTIONS

2 STONE SINK OPTION: Attach sink to stone counter using supplied clips and wingnuts(Do not over tighten). Silicone sink to counter. Attach pop-up drains and silicone counter to vanity.