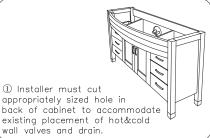

INSTALLATION AND ADJUSTMENT OF HINGES

REQUIRED TOOLS NOT IN BOX

Spirit Level

Silicone sealant

Tape measure Pencil

Electric Drill INSTALLATION INSTRUCTIONS

2 STONE SINK OPTION: Attach sink to stone counter using supplied clips and wingnuts(Do not over tighten). Silicone sink to counter. Attach pop-up drains and silicone counter to vanity.

3 Glass sink option: Instal the counter and pop-up drains. Seal around the front and back of the cabinet top with clear silicone sealant.