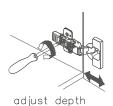

INSTALLATION AND ADJUSTMENT OF HINGES

REQUIRED TOOLS NOT IN BOX

Spirit Level

Silicone sealant

Tape measure Pencil

Electric Drill INSTALLATION INSTRUCTIONS

2 STONE SINK OPTION: Attach sink to stone counter using supplied clips and wingnuts(Do not over tighten). Silicone sink to counter. Attach pop-up drains and silicone counter to vanity.