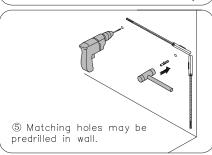

INSTALLATION AND ADJUSTMENT OF HINGES

REQUIRED TOOLS NOT IN BOX

Spirit Level

Silicone sealant

Tape measure Pencil

Electric Drill INSTALLATION INSTRUCTIONS

2 STONE SINK OPTION: Attach sink to stone counter using supplied clips and wingnuts(Do not over tighten). Silicone sink to counter. Attach pop-up drains and silicone counter to vanity.