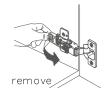

INSTALLATION AND ADJUSTMENT OF HINGES

REQUIRED TOOLS NOT IN BOX

Spirit Level

Silicone sealant

Tape measure Pencil

Electric Drill INSTALLATION INSTRUCTIONS

2 STONE SINK OPTION: Attach sink to stone counter using supplied clips and wingnuts(Do not over tighten). Silicone sink to counter. Attach pop-up drains and silicone counter to vanity.