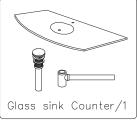

3 Glass sink option: Instal the counter and pop-up drains. Seal around the front and back of the cabinet top with clear silicone sealant.