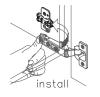

INSTALLATION AND ADJUSTMENT OF HINGES

REQUIRED TOOLS NOT IN BOX

Spirit Level

Silicone sealant

Tape measure Pencil

Electric Drill INSTALLATION INSTRUCTIONS

2 STONE SINK OPTION: Attach sink to stone counter using supplied clips and wingnuts(Do not over tighten). Silicone sink to counter. Attach pop-up drains and silicone counter to vanity.