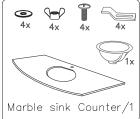

INSTALLATION AND ADJUSTMENT OF HINGES

REQUIRED TOOLS NOT IN BOX

Spirit Level

Silicone sealant

Tape measure Pencil

Electric Drill INSTALLATION INSTRUCTIONS

2 STONE SINK OPTION: Attach sink to stone counter using supplied clips and wingnuts(Do not over tighten). Silicone sink to counter. Attach pop-up drains and silicone counter to vanity.