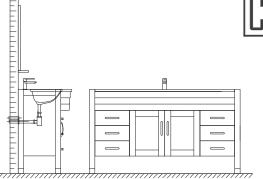

INSTALLATION AND ADJUSTMENT OF HINGES

REQUIRED TOOLS NOT IN BOX

Spirit Level

Silicone sealant

Tape measure Pencil

Electric Drill INSTALLATION INSTRUCTIONS

2 STONE SINK OPTION: Attach sink to stone counter using supplied clips and wingnuts(Do not over tighten). Silicone sink to counter. Attach pop-up drains and silicone counter to vanity.

3 Glass sink option: Instal the counter and pop-up drains. Seal around the front and back of the cabinet top with clear silicone sealant.