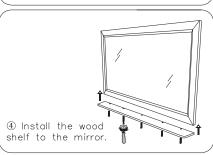

- Prior to installation please check received items against the "Packing List". Please report any missing items to your retailer immediately.
- \*Protect all surfaces from sharp objects, high heat sources, direct prolonged sunlight and chemical hazards.
- •Professional installation recommended.













INSTALLATION AND ADJUSTMENT OF HINGES











REQUIRED TOOLS NOT IN BOX













Spirit Level



Silicone sealant

Tape measure Pencil

Electric Drill INSTALLATION INSTRUCTIONS







2 STONE SINK OPTION: Attach sink to stone counter using supplied clips and wingnuts(Do not over tighten). Silicone sink to counter. Attach pop-up drains and silicone counter to vanity.



3 Glass sink option: Instal the counter and pop-up drains. Seal around the front and back of the cabinet top with clear silicone sealant.



## WC-A-2109-60 INSTALLATION