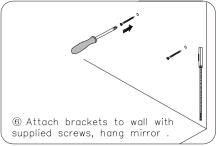

INSTALLATION AND ADJUSTMENT OF HINGES

REQUIRED TOOLS NOT IN BOX

Spirit Level

Silicone sealant

Tape measure Pencil

Electric Drill INSTALLATION INSTRUCTIONS

2 STONE SINK OPTION: Attach sink to stone counter using supplied clips and wingnuts(Do not over tighten). Silicone sink to counter. Attach pop-up drains and silicone counter to vanity.