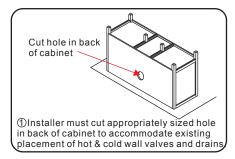

- Prior to installation please check received items against the "Packing List". Please report any missing items to your retailer immediately.
- Protect all surfaces from sharp objects, high heat sources, direct prolonged sunlight and chemical hazards.
- Professional installation recommended.
- Backsplash comes in two pieces.



## PACKING LIST

(Not all components may be included, depending upon your purchase)









## HOW TO ADJUST HINGES (if required)







## REQUIRED TOOLS NOT IN BOX















Electric Drill

Adjustable Wrench

Spirit Level

Silicone sealant

WC-1414-80 Installation Guide

# WYNDHAM COLLECTION

#### INSTALLATION INSTRUCTIONS













WC-1414-80 Installation Guide