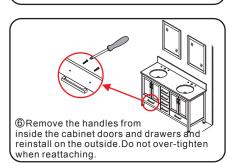

- Prior to installation please check received items against the "Packing List". Please report any missing items to your retailer immediately.
- Protect all surfaces from sharp objects, high heat sources, direct prolonged sunlight and chemical hazards.
- Professional installation recommended.
- Backsplash comes in two pieces.



## PACKING LIST

(Not all components may be included, depending upon your purchase)









## HOW TO ADJUST HINGES (if required)







## REQUIRED TOOLS NOT IN BOX















Electric Drill

Adjustable Wrench

Spirit Level

Silicone sealant

WC-1414-80 Installation Guide

# WYNDHAM COLLECTION

#### INSTALLATION INSTRUCTIONS













WC-1414-80 Installation Guide