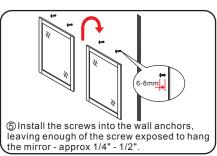

- Prior to installation please check received items against the "Packing List". Please report any missing items to your retailer immediately.
- Protect all surfaces from sharp objects, high heat sources, direct prolonged sunlight and chemical hazards.
- Professional installation recommended.
- Backsplash comes in two pieces.



## PACKING LIST

(Not all components may be included, depending upon your purchase)









## HOW TO ADJUST HINGES (if required)







## REQUIRED TOOLS NOT IN BOX















Electric Drill

Adjustable Wrench

Spirit Level

Silicone sealant

WC-1414-80 Installation Guide

# WYNDHAM COLLECTION

#### INSTALLATION INSTRUCTIONS













WC-1414-80 Installation Guide