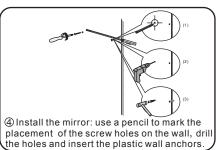

- Prior to installation please check received items against the "Packing List". Please report any missing items to your retailer immediately.
- Protect all surfaces from sharp objects, high heat sources, direct prolonged sunlight and chemical hazards.
- Professional installation recommended.
- Backsplash comes in two pieces.



## PACKING LIST

(Not all components may be included, depending upon your purchase)









## HOW TO ADJUST HINGES (if required)







## REQUIRED TOOLS NOT IN BOX















Electric Drill

Adjustable Wrench

Spirit Level

Silicone sealant

WC-1414-80 Installation Guide

# WYNDHAM COLLECTION

#### INSTALLATION INSTRUCTIONS













WC-1414-80 Installation Guide