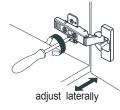

- Prior to installation please check received items against the "Packing List". Please report any missing items to your retailer immediately.
- Protect all surfaces from sharp objects, high heat sources, direct prolonged sunlight and chemical hazards.
- Professional installation recommended.
- Backsplash comes in two pieces.



## PACKING LIST

(Not all components may be included, depending upon your purchase)









## HOW TO ADJUST HINGES (if required)







## REQUIRED TOOLS NOT IN BOX















Electric Drill

Adjustable Wrench

Spirit Level

Silicone sealant

WC-1414-80 Installation Guide

# WYNDHAM COLLECTION

#### INSTALLATION INSTRUCTIONS













WC-1414-80 Installation Guide