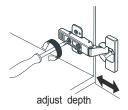

- Prior to installation please check received items against the "Packing List". Please report any missing items to your retailer immediately.
- Protect all surfaces from sharp objects, high heat sources, direct prolonged sunlight and chemical hazards.
- Professional installation recommended.
- Backsplash comes in two pieces.



## PACKING LIST

(Not all components may be included, depending upon your purchase)









## HOW TO ADJUST HINGES (if required)







## REQUIRED TOOLS NOT IN BOX















Electric Drill

Adjustable Wrench

Spirit Level

Silicone sealant

WC-1414-80 Installation Guide

# WYNDHAM COLLECTION

#### INSTALLATION INSTRUCTIONS













WC-1414-80 Installation Guide