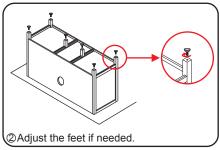

- Prior to installation please check received items against the "Packing List". Please report any missing items to your retailer immediately.
- Protect all surfaces from sharp objects, high heat sources, direct prolonged sunlight and chemical hazards.
- Professional installation recommended.
- Backsplash comes in two pieces.



## PACKING LIST

(Not all components may be included, depending upon your purchase)









## HOW TO ADJUST HINGES (if required)







## REQUIRED TOOLS NOT IN BOX















Electric Drill

Adjustable Wrench

Spirit Level

Silicone sealant

WC-1414-80 Installation Guide

# WYNDHAM COLLECTION

#### INSTALLATION INSTRUCTIONS













WC-1414-80 Installation Guide