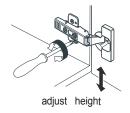

- Prior to installation please check received items against the "Packing List". Please report any missing items to your retailer immediately.
- Protect all surfaces from sharp objects, high heat sources, direct prolonged sunlight and chemical hazards.
- Professional installation recommended.
- Backsplash comes in two pieces.



## PACKING LIST

(Not all components may be included, depending upon your purchase)









## HOW TO ADJUST HINGES (if required)







## REQUIRED TOOLS NOT IN BOX















Electric Drill

Adjustable Wrench

Spirit Level

Silicone sealant

WC-1414-80 Installation Guide

# WYNDHAM COLLECTION

#### INSTALLATION INSTRUCTIONS













WC-1414-80 Installation Guide